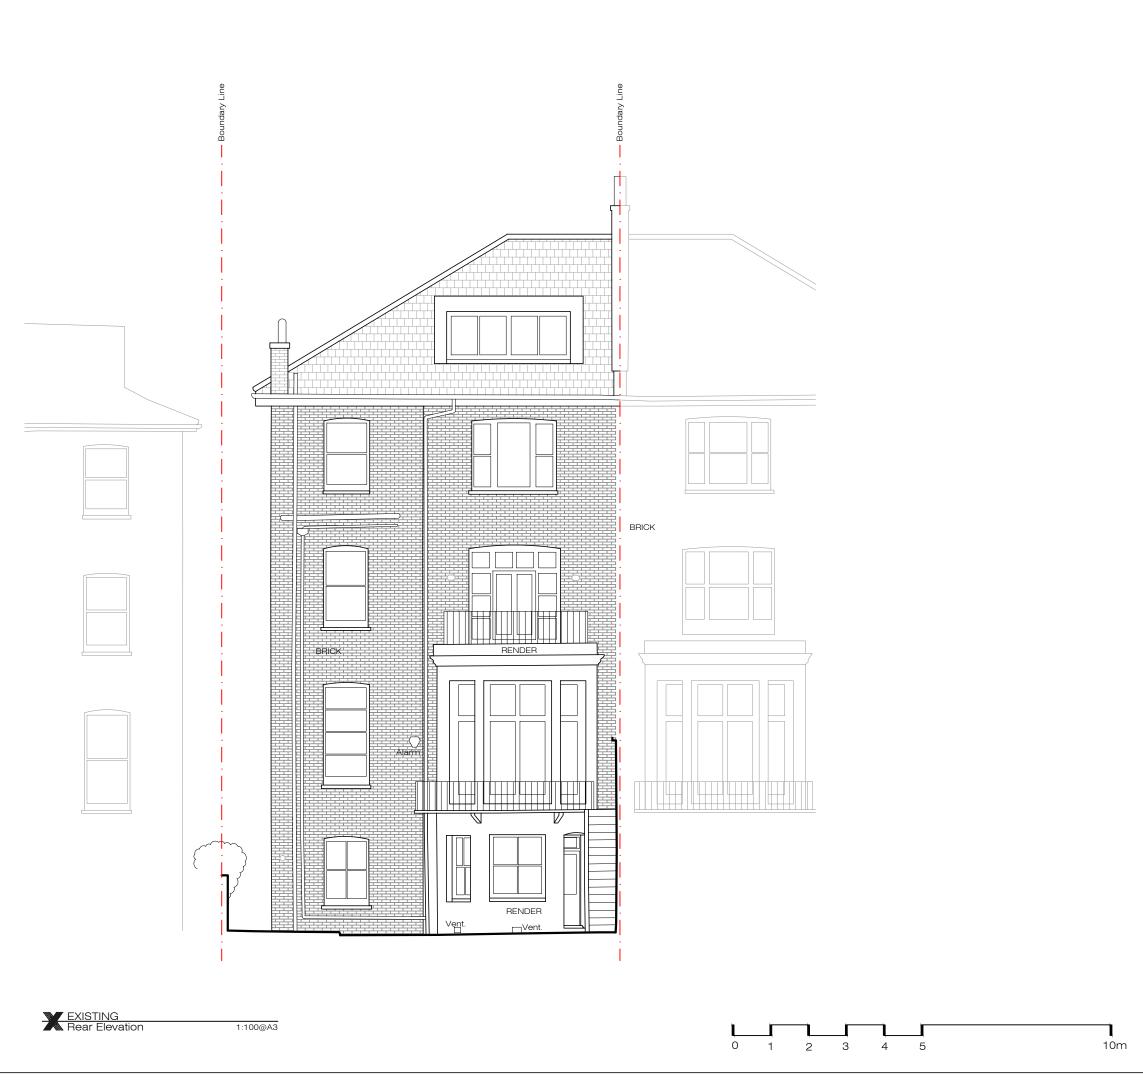

## ADDITIONAL NOTE:

Issue key: Tender (T)
Information (I) Construction (C)

Planning (P) As Built (B)

Issue For: PLANNING

Project Adress 76a Belsize Park Grdns, NW3

EXISTING

Rear Elevation

Checked RH

| Scale<br>1:100@A3     | Dwg. No.<br>EX-04    |  |
|-----------------------|----------------------|--|
| Rev. Date<br>17.12.24 | Rev.<br>P-00         |  |
| Drawn<br>JO           | Project Number 24153 |  |