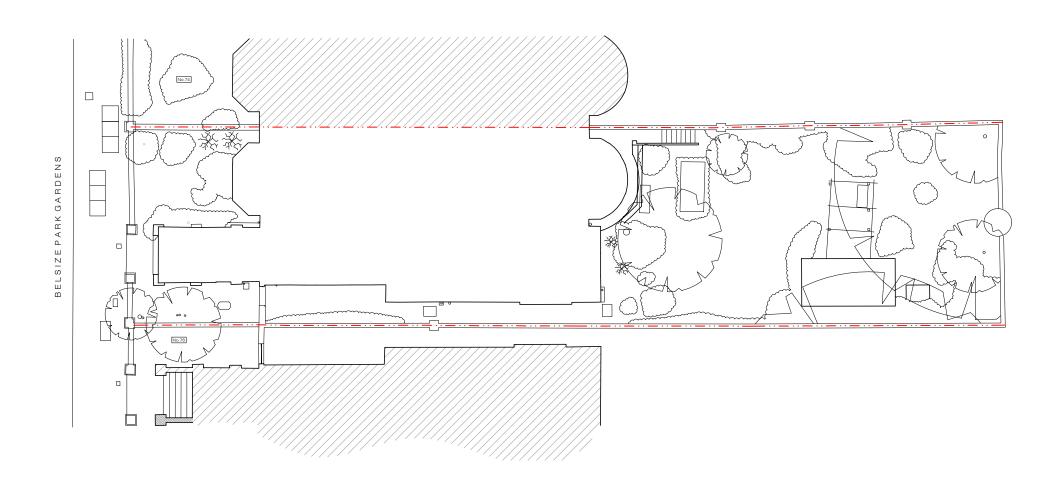

# ADDITIONAL NOTE:

Issue key: Tender (T)
Information (I) Construction (C) Planning (P) As Built (B)

Issue For: PLANNING

Project Adress

76a Belsize Park Grdns, NW3

EXISTING Site Plan

Checked RH

| Scale<br>1:200@A3  | Dwg. No.<br>EX-00    |  |
|--------------------|----------------------|--|
| Rev. Date 17.12.24 | Rev.<br>P-00         |  |
| Drawn<br>JO        | Project Number 24153 |  |