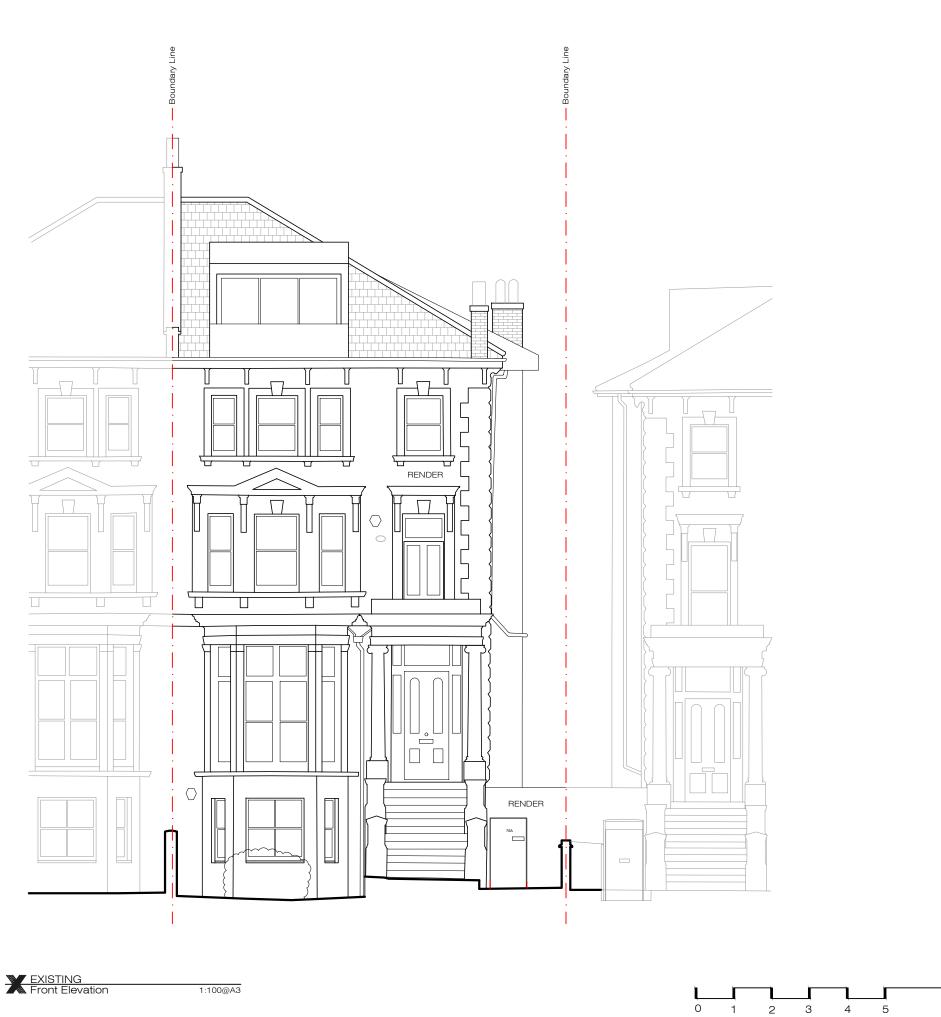

# ADDITIONAL NOTE:

Issue key: Tender (T)
Information (I) Construction (C) Planning (P) As Built (B)

Issue For: PLANNING

Project Adress

76a Belsize Park Grdns, NW3

EXISTING Front Elevation

Checked RH

| Scale<br>1:100@A3     | Dwg. No.<br>EX-02    |  |
|-----------------------|----------------------|--|
| Rev. Date<br>17.12.24 | Rev.<br>P-00         |  |
| Drawn<br>JO           | Project Number 24153 |  |