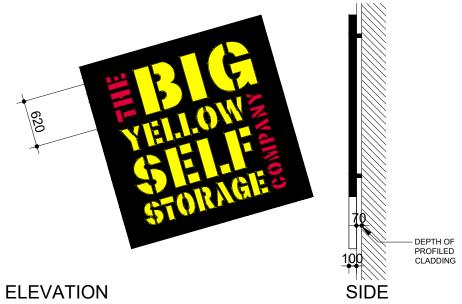

### SIGN 4

4 LOGO SIGN
2500 x 2500mm
BLACK BACKGROUND,
BIG YELLOW SELF STORAGE - YELLOW LETTERING
THE COMPANY - RED LETTERING