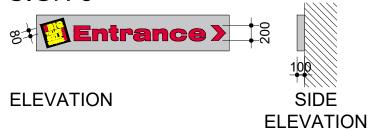

### SIGN 3

3 "Entrance" & LOGO SIGN - ILLUMINATED
2550 x 470mm
WHITE ALUMINIUM BACKGROUND,
ENTRANCE - RED PERSPEX LETTERING
LOGO BLACK BACKGROUND
BIG YELLOW SELF STORAGE - YELLOW LETTERING
THE COMPANY - RED LETTERING