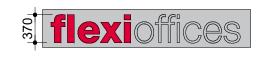

#### **ELEVATION**

"FLEXIOFFICES" SIGN - ILLUMINATED 2750 x 500mm HIGH WHITE ALUMINIUM BACKGROUND, FLEXI - RED LETTERING OFFICES - WHITE LETTERING

**ELEVATION** 

 Mountford Pigott LLP 2024 Reproduction in whole or in part by any means is prohibited without the prior permission of Mountford Pigott LLP.