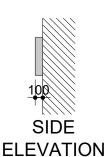

#### **ELEVATION**

"FLEXIOFFICES" SIGN - ILLUMINATED 2750 x 500mm HIGH WHITE ALUMINIUM BACKGROUND, FLEXI - RED LETTERING OFFICES - WHITE LETTERING

**ELEVATION** 

 Mountford Pigott LLP 2024 Reproduction in whole or in part by any means is prohibited without the prior permission of Mountford Pigott LLP.