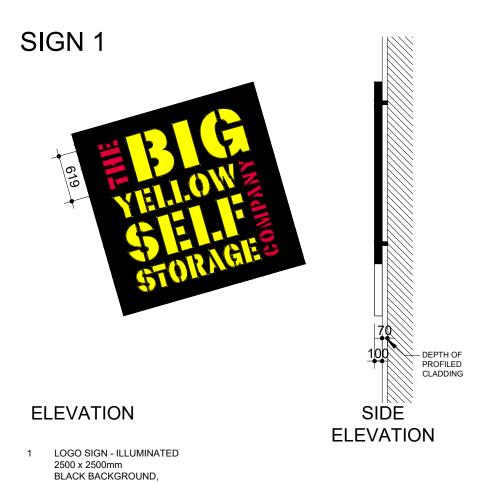

### SIGN 4

4 LOGO SIGN
2500 x 2500mm
BLACK BACKGROUND,
BIG YELLOW SELF STORAGE - YELLOW LETTERING
THE COMPANY - RED LETTERING