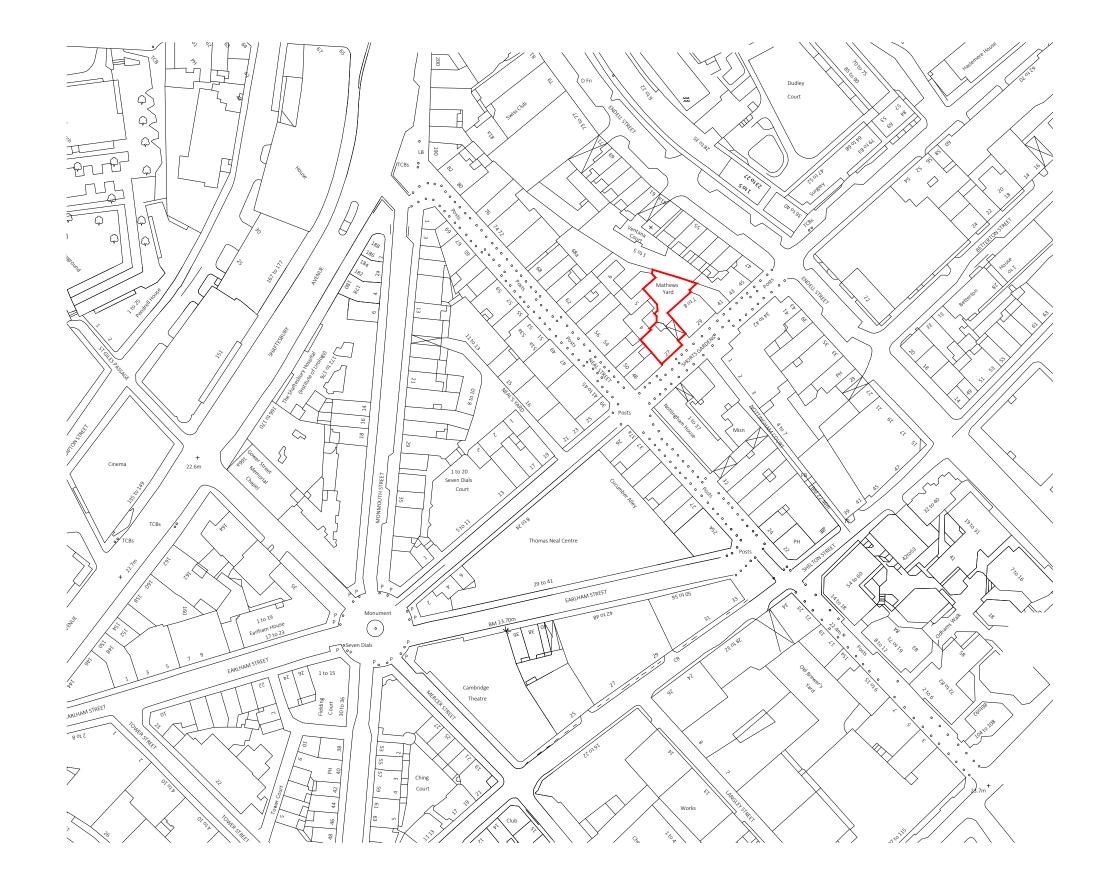

Fitle plan at 1:1250 and North point is up

P2 DMV P1 DMV

Rev Iss.

DRAWING TITLE

PROJECT NAME

ADDRESS

CLIENT

DRAWN BY

DMV

JOB NO. 26272

SCALE 1:1250@A3 DATE

Nov 2024

DRAWING NO.

AC Alternations

27 Shorts Gardens London, WC2

Shaftesbury Covent Garden Ltd

CHECKED BY

is House 1 55-56 Lincoln's Inn Fields 1 LONDO 020 7391 7100 1 www

NP

Location Plan

General Update Initial Issue

Description

13.01.2025 26.11.2024

Date