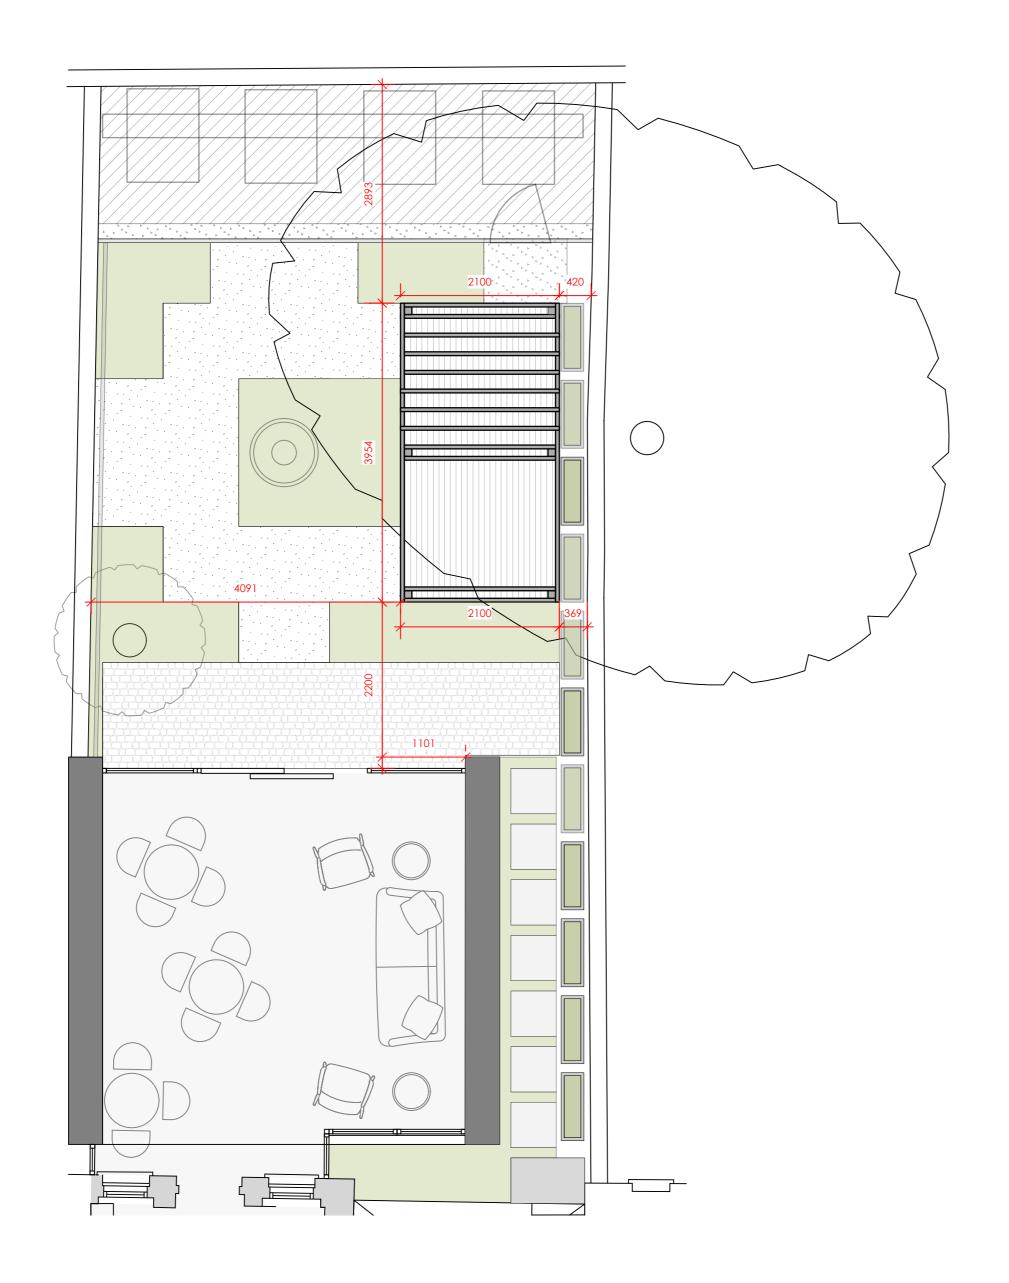

## GENERAL NOTES.

This drawing remains the copyright of Phil Allen Design Limited. All dimensions to be checked prior to commencement of any works, and/or preparation of any shop drawings on site. Any dimensional discrepancies and alterations to be referred to the Landscape Architect.

## DO NOT SCALE FROM THIS DRAWING.

| 1 | 250129 | DRAFT | KG | ВВ | PA |
|---|--------|-------|----|----|----|
|   |        |       |    |    |    |
|   |        |       |    |    |    |
|   |        |       |    |    |    |

| project no. | drawing no.              | is    | sue     |
|-------------|--------------------------|-------|---------|
| 099         | 401                      |       |         |
| client      | Garth Hotel Limited      |       |         |
| project     | 69 Gower Street          |       |         |
|             | London                   |       |         |
| drawing     | Pergola Setting Out Plan |       |         |
|             |                          | scale | 1:50@A2 |