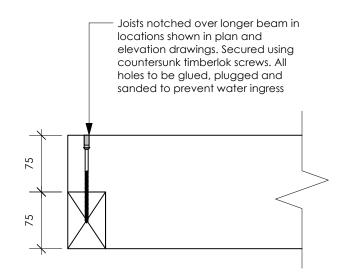

JOIST FIXING THROUGH STEEL PERGOLA SUPPORTS SECTION DETAIL 1:10@A3

SECONDRY JOIST FIXING THROUGH STEEL PERGOLA SUPPORTS SECTION DETAIL 1:10@A3

PERGOLA JOIST NOTCHING SECTION DETAIL
1:5@A3

JOIST TO POST FIXING AXO
1:10@A3