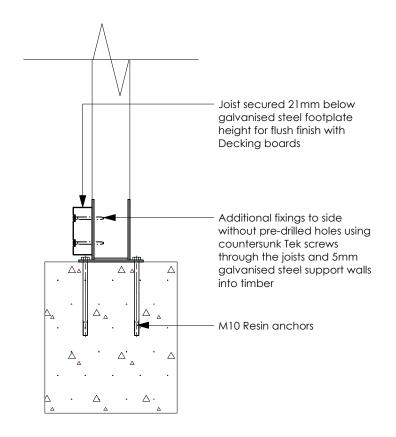

JOIST FIXING THROUGH STEEL PERGOLA SUPPORTS SECTION DETAIL 1:10@A3

SECONDRY JOIST FIXING THROUGH STEEL PERGOLA SUPPORTS SECTION DETAIL 1:10@A3

PERGOLA JOIST NOTCHING SECTION DETAIL
1:5@A3

JOIST TO POST FIXING AXO
1:10@A3