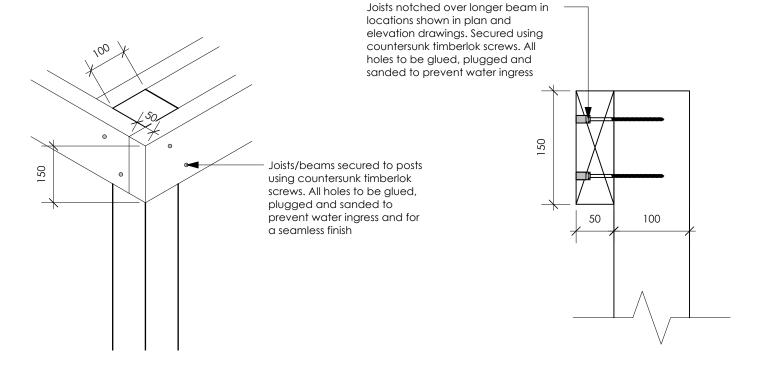

JOIST FIXING THROUGH STEEL PERGOLA SUPPORTS SECTION DETAIL 1:10@A3

SECONDRY JOIST FIXING THROUGH STEEL PERGOLA SUPPORTS SECTION DETAIL 1:10@A3

PERGOLA JOIST NOTCHING SECTION DETAIL
1:5@A3

JOIST TO POST FIXING AXO
1:10@A3

JOIST TO POST FIXING SECTION
1:5@A3