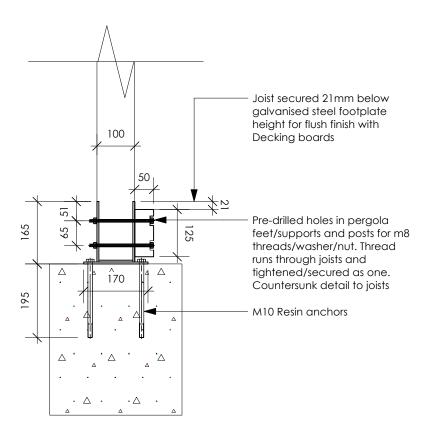

JOIST FIXING THROUGH STEEL PERGOLA SUPPORTS SECTION DETAIL 1:10@A3

SECONDRY JOIST FIXING THROUGH STEEL PERGOLA SUPPORTS SECTION DETAIL 1:10@A3

PERGOLA JOIST NOTCHING SECTION DETAIL
1:5@A3

JOIST TO POST FIXING AXO
1:10@A3