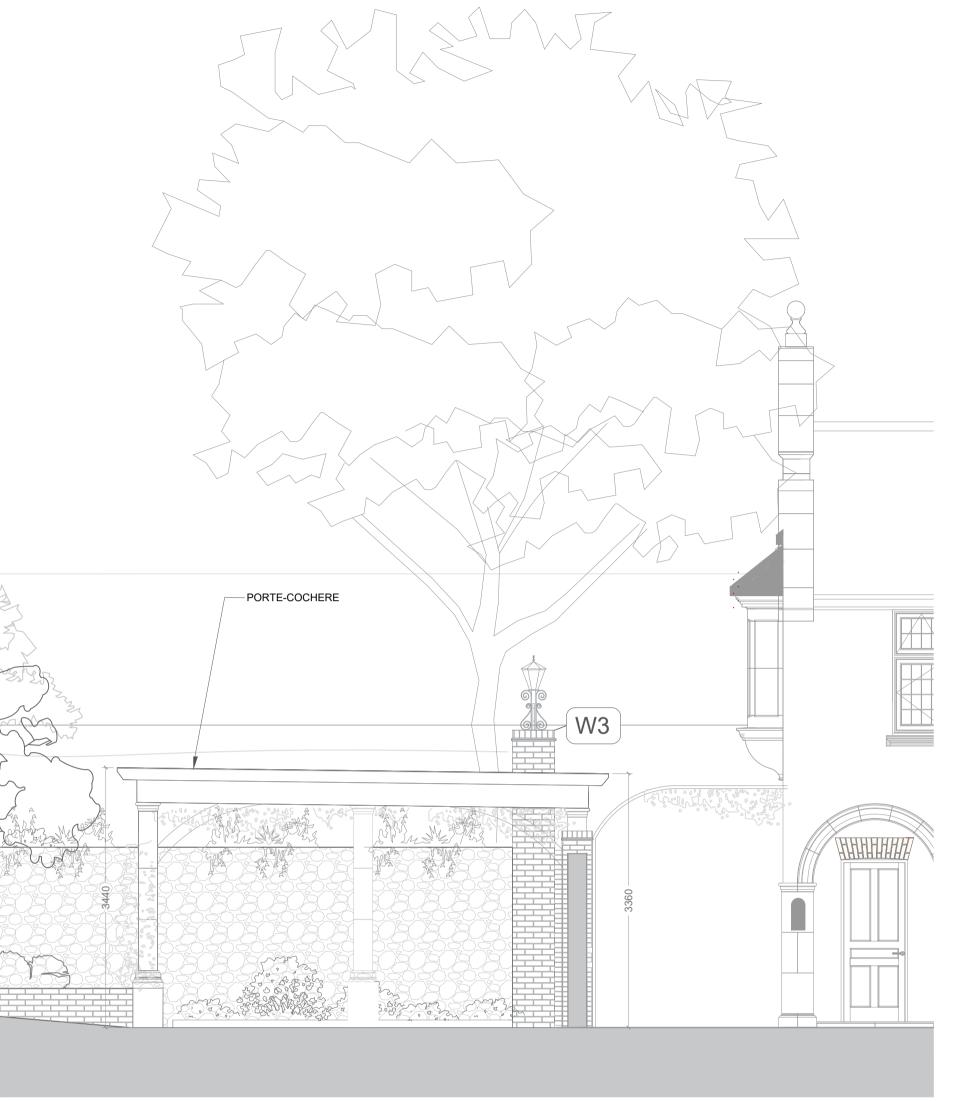

## A-046-013 PARTIAL SECTION C: Cross Section showing porte-cochere 01 1:50@A1

A-046-013 PARTIAL PLAN Showing Porte-Cochere

03 1:100@A1

A-046-013 PARTIAL SECTION B: Long Section showing porte-cochere

02 1:50@A1

PORTE-COCHERE STRUCTURE: CONCEPT IMAGE SHOWING TENSILE CABLES FOR CLIMBING PLANTS & GLAZED ROOF FOR WEATHER PROTECTION

24/01/25 0 Issue for Planning Date Rev: Revision details JLCC 82 Fitzjohn's Avenue, London, NW3 6NP