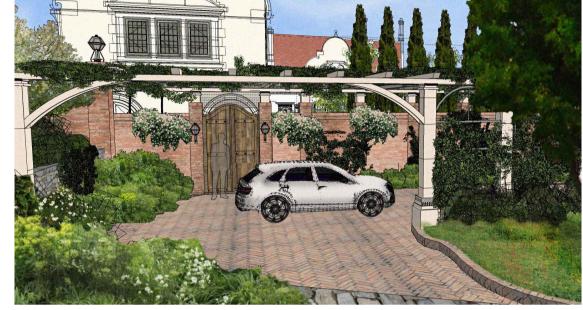

PORTE-COCHERE STRUCTURE: CONCEPT IMAGE SHOWING TENSILE CABLES FOR CLIMBING PLANTS & GLAZED ROOF FOR WEATHER PROTECTION

24/01/25 0 Issue for Planning Date Rev: Revision details JLCC 82 Fitzjohn's Avenue, London, NW3 6NP