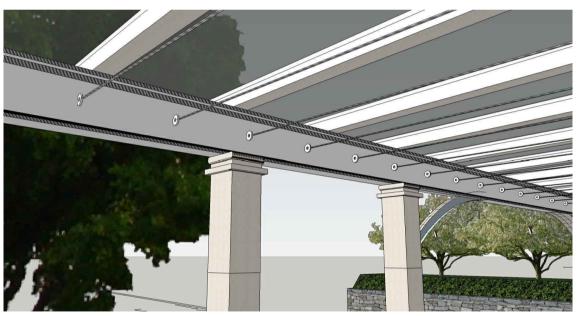

PORTE-COCHERE STRUCTURE: CONCEPT IMAGE SHOWING TENSILE CABLES FOR CLIMBING PLANTS & GLAZED ROOF FOR WEATHER PROTECTION

24/01/25 0 Issue for Planning Date Rev: Revision details JLCC 82 Fitzjohn's Avenue, London, NW3 6NP