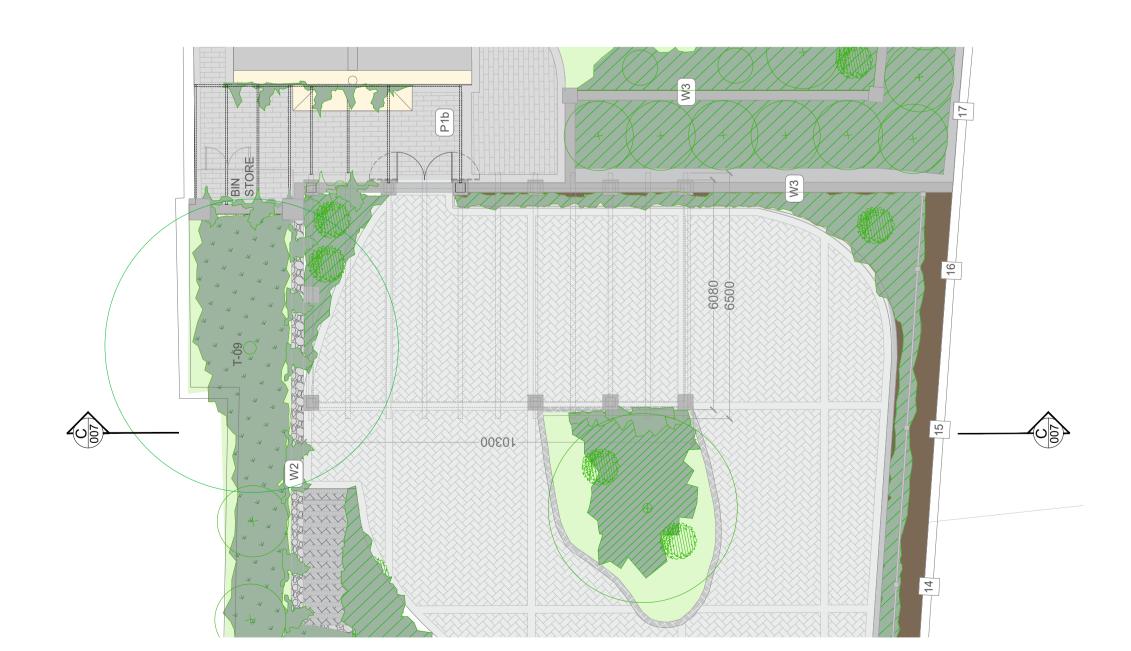

## A-046-013 SITE PLAN 04 1:500@A1

PORTE-COCHERE: DESIGN CONCEPT & INSPIRATION

PORTE-COCHERE - PERGOLA WITH CLIMBERS INSPIRATION FROM (LEFT) WEST DEAN, AND (RIGHT) HAMPSTEAD

PORTE-COCHERE STRUCTURE: CONCEPT IMAGE