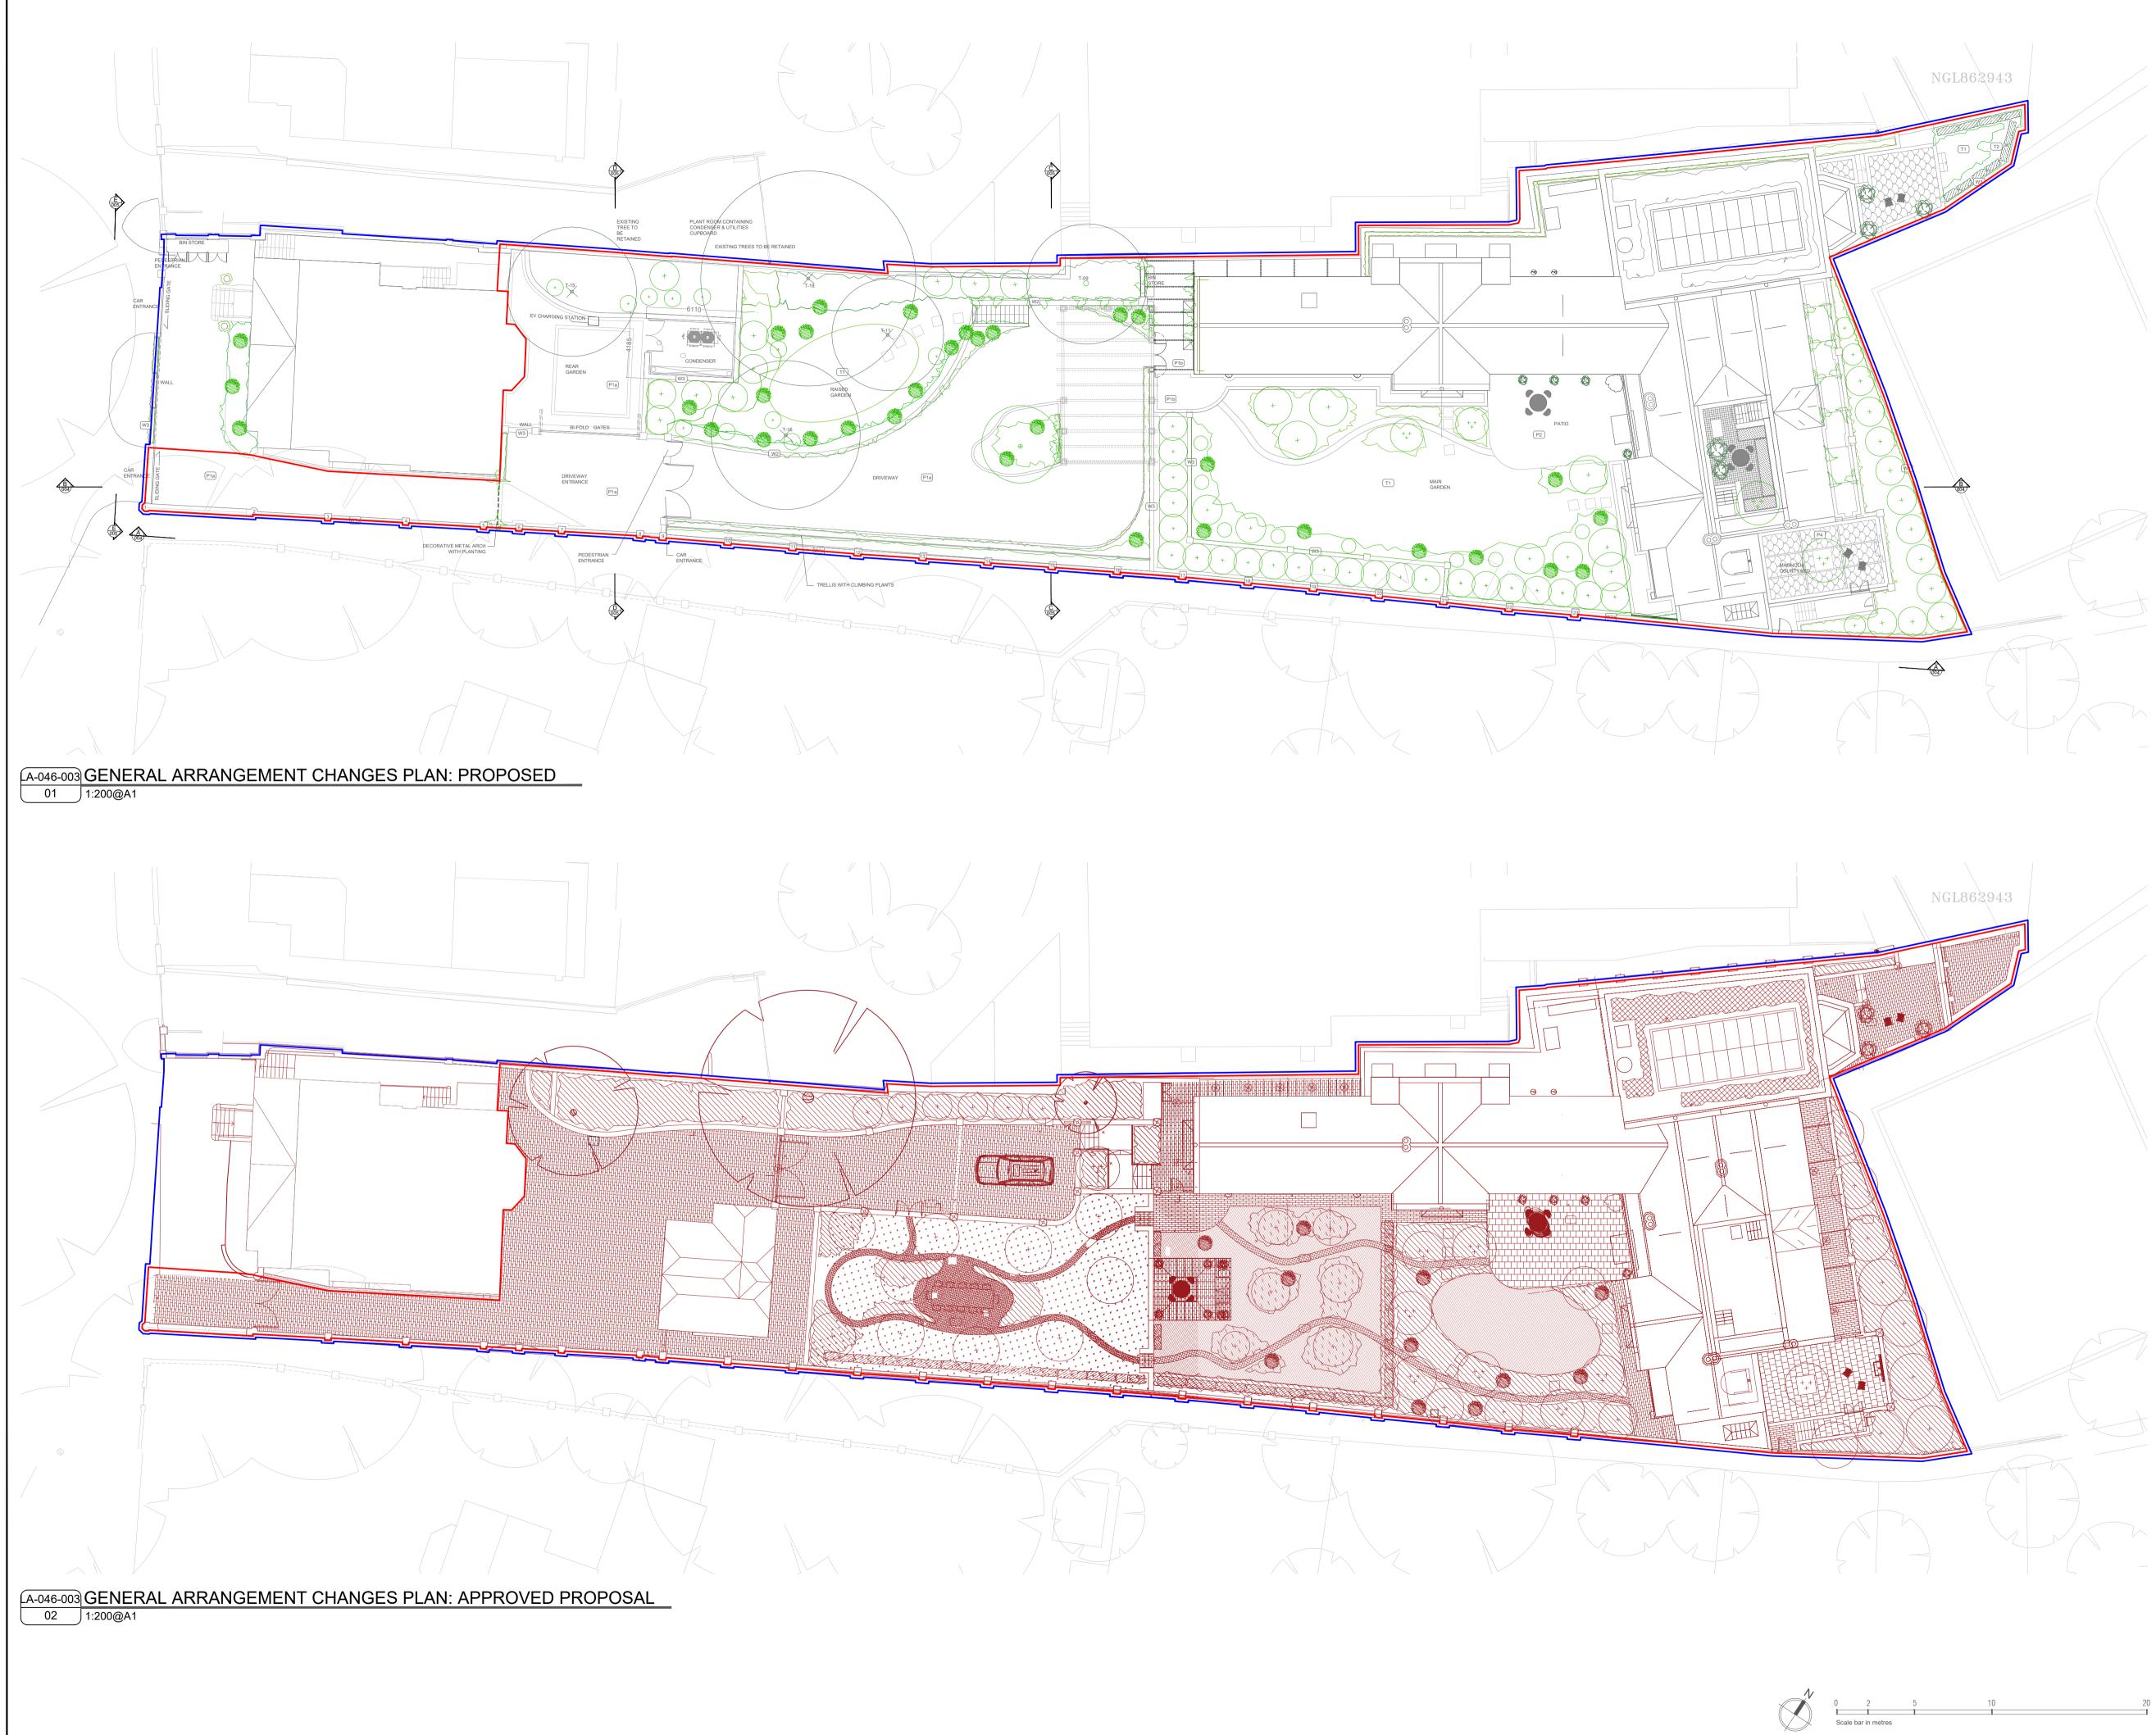

## LANDSCAPING KEY

| PLANTING                                                                                                                                                             |  |
|----------------------------------------------------------------------------------------------------------------------------------------------------------------------|--|
| TYPICAL PLANTING BED<br>Planted area                                                                                                                                 |  |
| TYPICAL PLANTING BED<br>Bulb planting through lawn or<br>meadow grass                                                                                                |  |
| SPECIMEN PLANTING<br>(indicatively shown)                                                                                                                            |  |
| TURF<br>On 150mm topsoil                                                                                                                                             |  |
| WOODLAND MIX & WILD GRASSES<br>On 150mm topsoil                                                                                                                      |  |
| GREEN ROOF<br>Type - wildflower                                                                                                                                      |  |
| SURFACE FINISHES                                                                                                                                                     |  |
| P1a SURFACE TYPE P1a<br>High quality clay brick paving<br>NB: Sand swept joints, laid herringbone with<br>stack bond break-up. Colour: red, to match local venacular |  |
| SURFACE TYPE P1b<br>High quality clay brick paving<br>NB: Sand swept joints, laid stack/stretcher bond,<br>colour: red, to match local venacular                     |  |
| SURFACE TYPE P1c<br>High quality clay brick paving<br>NB: Sand & soil swept joints, laid stack/stretcher bond,<br>colour: red, to match local venacular              |  |
| SURFACE TYPE P2<br>High quality reclaimed Yorkstone pavers<br>NB: 600/700x600/700mm                                                                                  |  |
| P4<br>P4<br>SURFACE TYPE P4<br>High quality cobblestone.<br>Specification tbc.                                                                                       |  |
| WALL FINISHES                                                                                                                                                        |  |
| W1a WALL TYPE W1a Existing boundary wall to be deconstructed and rebuilt as existing                                                                                 |  |
| W1b WALL TYPE W1b<br>Existing boundary fence to be replaced with<br>reclaimed brick wall to match existing Spring<br>Walk wall                                       |  |
| WALL TYPE W2<br>W2<br>W2<br>W2<br>W2<br>W2<br>W2<br>W2<br>W2<br>W2<br>W2<br>W2<br>W2<br>W                                                                            |  |
| W3 WALL TYPE W3   Reclaimed brick wall. Specification tbc.                                                                                                           |  |
| W4 WALL TYPE W4<br>New brick wall. Specification tbc.                                                                                                                |  |
| CHANGES PLAN KEY                                                                                                                                                     |  |
|                                                                                                                                                                      |  |

Previously approved plan by Jinny Blom

Ownership Boundary

Application Boundary

| 22/11/24                                                                 | A    | Issue for Planning. GA updated. |                      |  |  |
|--------------------------------------------------------------------------|------|---------------------------------|----------------------|--|--|
| 10/10/24                                                                 | 0    | Issue for Planning              |                      |  |  |
| Date                                                                     | Rev: | Revision details                |                      |  |  |
| Client<br>JLCC                                                           |      |                                 |                      |  |  |
| Project<br>82 Fitz<br>Londo<br>NW3 (                                     | n,   | n's Avenue,                     |                      |  |  |
| Sketch Drawing<br>General Arrangement Changes Plans:<br>Comparison Plans |      |                                 |                      |  |  |
| Reference<br>LA-046-003                                                  |      |                                 | Rev                  |  |  |
| <sup>Scale</sup><br>1:200-@-A1                                           |      |                                 | Date <b>22/11/24</b> |  |  |
|                                                                          |      |                                 |                      |  |  |
|                                                                          | L    | LUCY ATTWOC                     |                      |  |  |