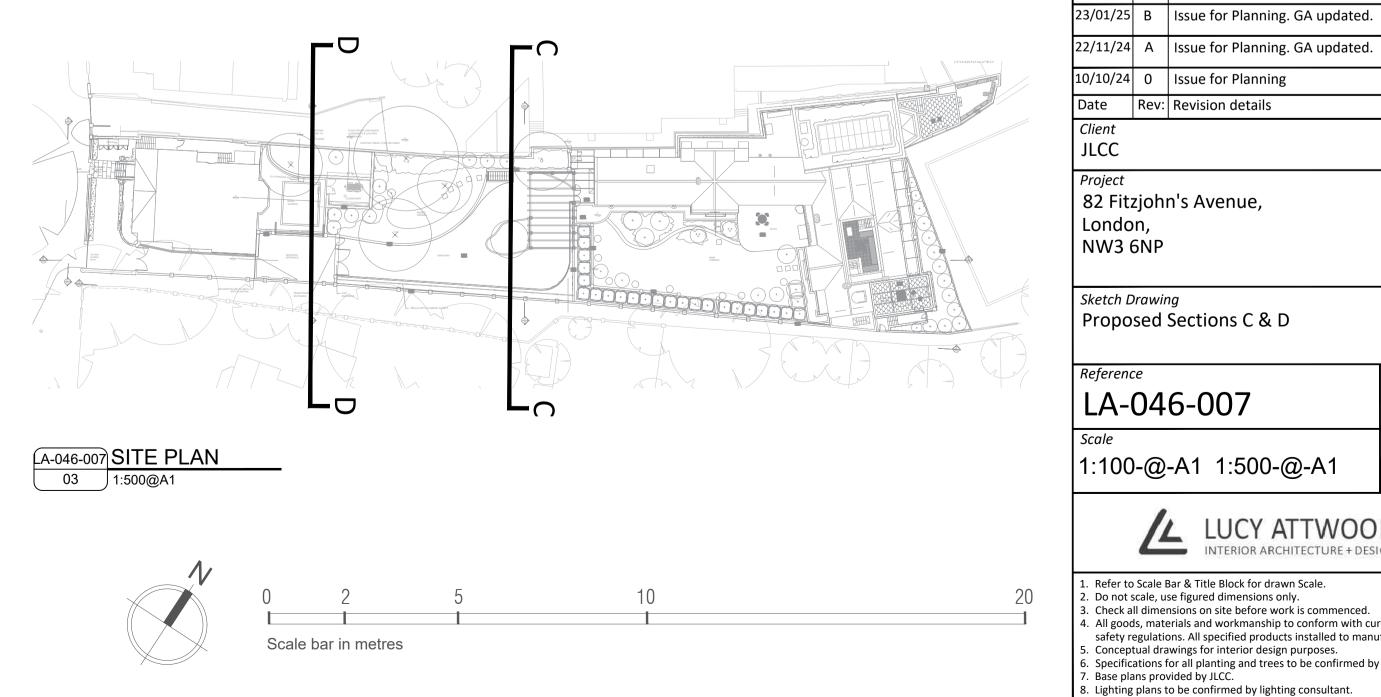

A-046-007 SECTION C: Cross Section showing porte-cochere

A-046-007 SECTION D: Cross Section showing plant room & entrance to No. 82 02 1:100@A1

| WALL FINISHES |
|---------------|
| W1a           |
|               |
| W1b           |
|               |
|               |
|               |
| W3            |
| (W4)          |
|               |
|               |

| 22/11/24                                                        | А                                 | Issue for Planning. GA update                                                                                                                                                                        | d.                         |  |
|-----------------------------------------------------------------|-----------------------------------|------------------------------------------------------------------------------------------------------------------------------------------------------------------------------------------------------|----------------------------|--|
| 10/10/24                                                        | 0                                 | Issue for Planning                                                                                                                                                                                   |                            |  |
| Date                                                            | Rev:                              | Revision details                                                                                                                                                                                     |                            |  |
| Client<br>JLCC                                                  |                                   |                                                                                                                                                                                                      |                            |  |
| Project<br>82 Fitz<br>Londo<br>NW3 (                            | n,                                | n's Avenue,                                                                                                                                                                                          |                            |  |
| Sketch Drawing<br>Proposed Sections C & D                       |                                   |                                                                                                                                                                                                      |                            |  |
| Reference Rev                                                   |                                   |                                                                                                                                                                                                      |                            |  |
| LA-046-007                                                      |                                   |                                                                                                                                                                                                      | C                          |  |
| <sup>Scale</sup><br>1:100-@-A1 1:500-@-A1                       |                                   |                                                                                                                                                                                                      | Date 24/01/25              |  |
| LUCY ATTWOOD                                                    |                                   |                                                                                                                                                                                                      |                            |  |
| <ol> <li>Do not s</li> <li>Check a</li> <li>All good</li> </ol> | scale, us<br>Il dimer<br>Is, mate | Bar & Title Block for drawn Scale.<br>se figured dimensions only.<br>nsions on site before work is commence<br>erials and workmanship to conform with<br>ons. All specified products installed to ma | current building, fire and |  |