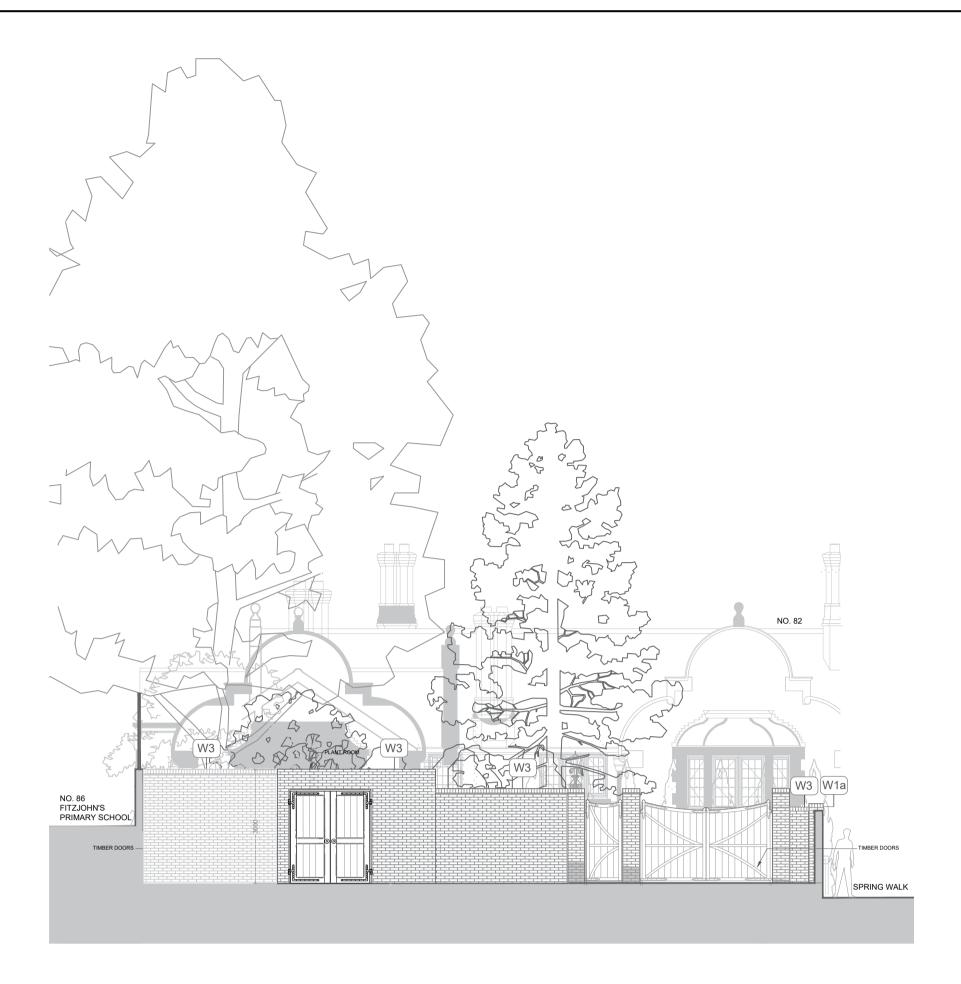

A-046-007 SECTION C: Cross Section showing porte-cochere

A-046-007 SECTION D: Cross Section showing plant room & entrance to No. 82 02 1:100@A1

| WALL FINISHES |
|---------------|
| W1a           |
|               |
| W1b           |
|               |
|               |
|               |
| W3            |
| (W4)          |
|               |
|               |

24/01/25 C Issue for Planning. Section E removed.

4 WALL TYPE W4 New brick wall. Specification tbc.

tbc. 3 WALL TYPE W3 Reclaimed brick wall. Specification tbc.

WALL TYPE W2 High quality natural stone. Cotswold or similar, to clad retaining wall. Specification

b WALL TYPE W1b Existing boundary fence to be replaced with reclaimed brick wall to match existing Spring Walk wall

 WALL TYPE W1a

 Existing boundary wall to be deconstructed and rebuilt as existing

VISHES