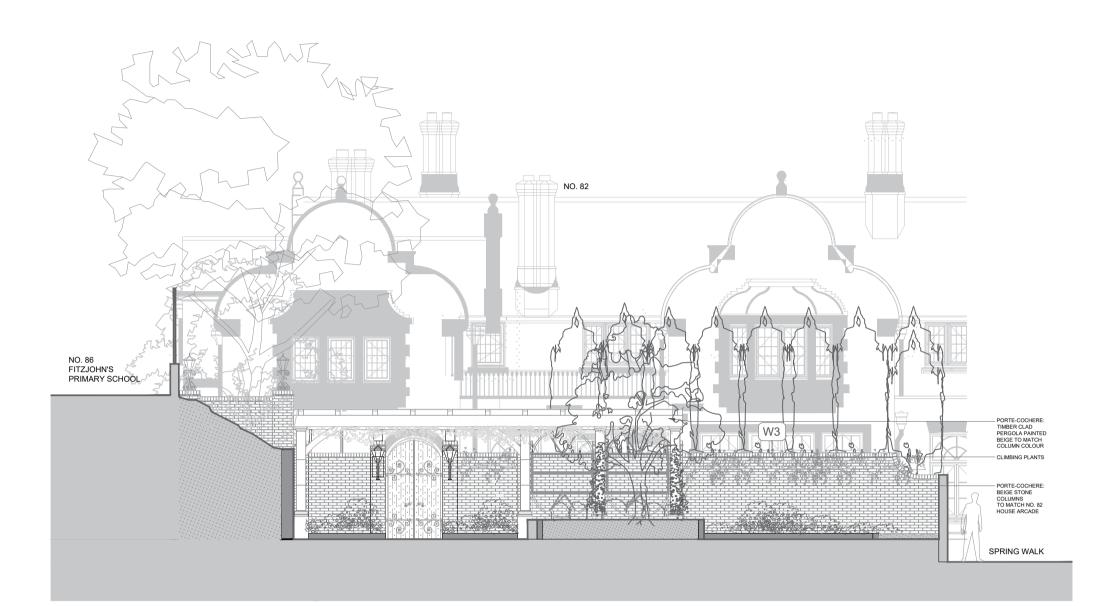

A-046-007 SECTION C: Cross Section showing porte-cochere

A-046-007 SECTION D: Cross Section showing plant room & entrance to No. 82 02 1:100@A1

| WALL FINISHES |
|---------------|
| W1a           |
|               |
| W1b           |
|               |
|               |
|               |
| W3            |
| (W4)          |
|               |
|               |

24/01/25 C Issue for Planning. Section E removed.

4 WALL TYPE W4 New brick wall. Specification tbc.

tbc. 3 WALL TYPE W3 Reclaimed brick wall. Specification tbc.

WALL TYPE W2 High quality natural stone. Cotswold or similar, to clad retaining wall. Specification

b WALL TYPE W1b Existing boundary fence to be replaced with reclaimed brick wall to match existing Spring Walk wall

 WALL TYPE W1a

 Existing boundary wall to be deconstructed and rebuilt as existing

VISHES