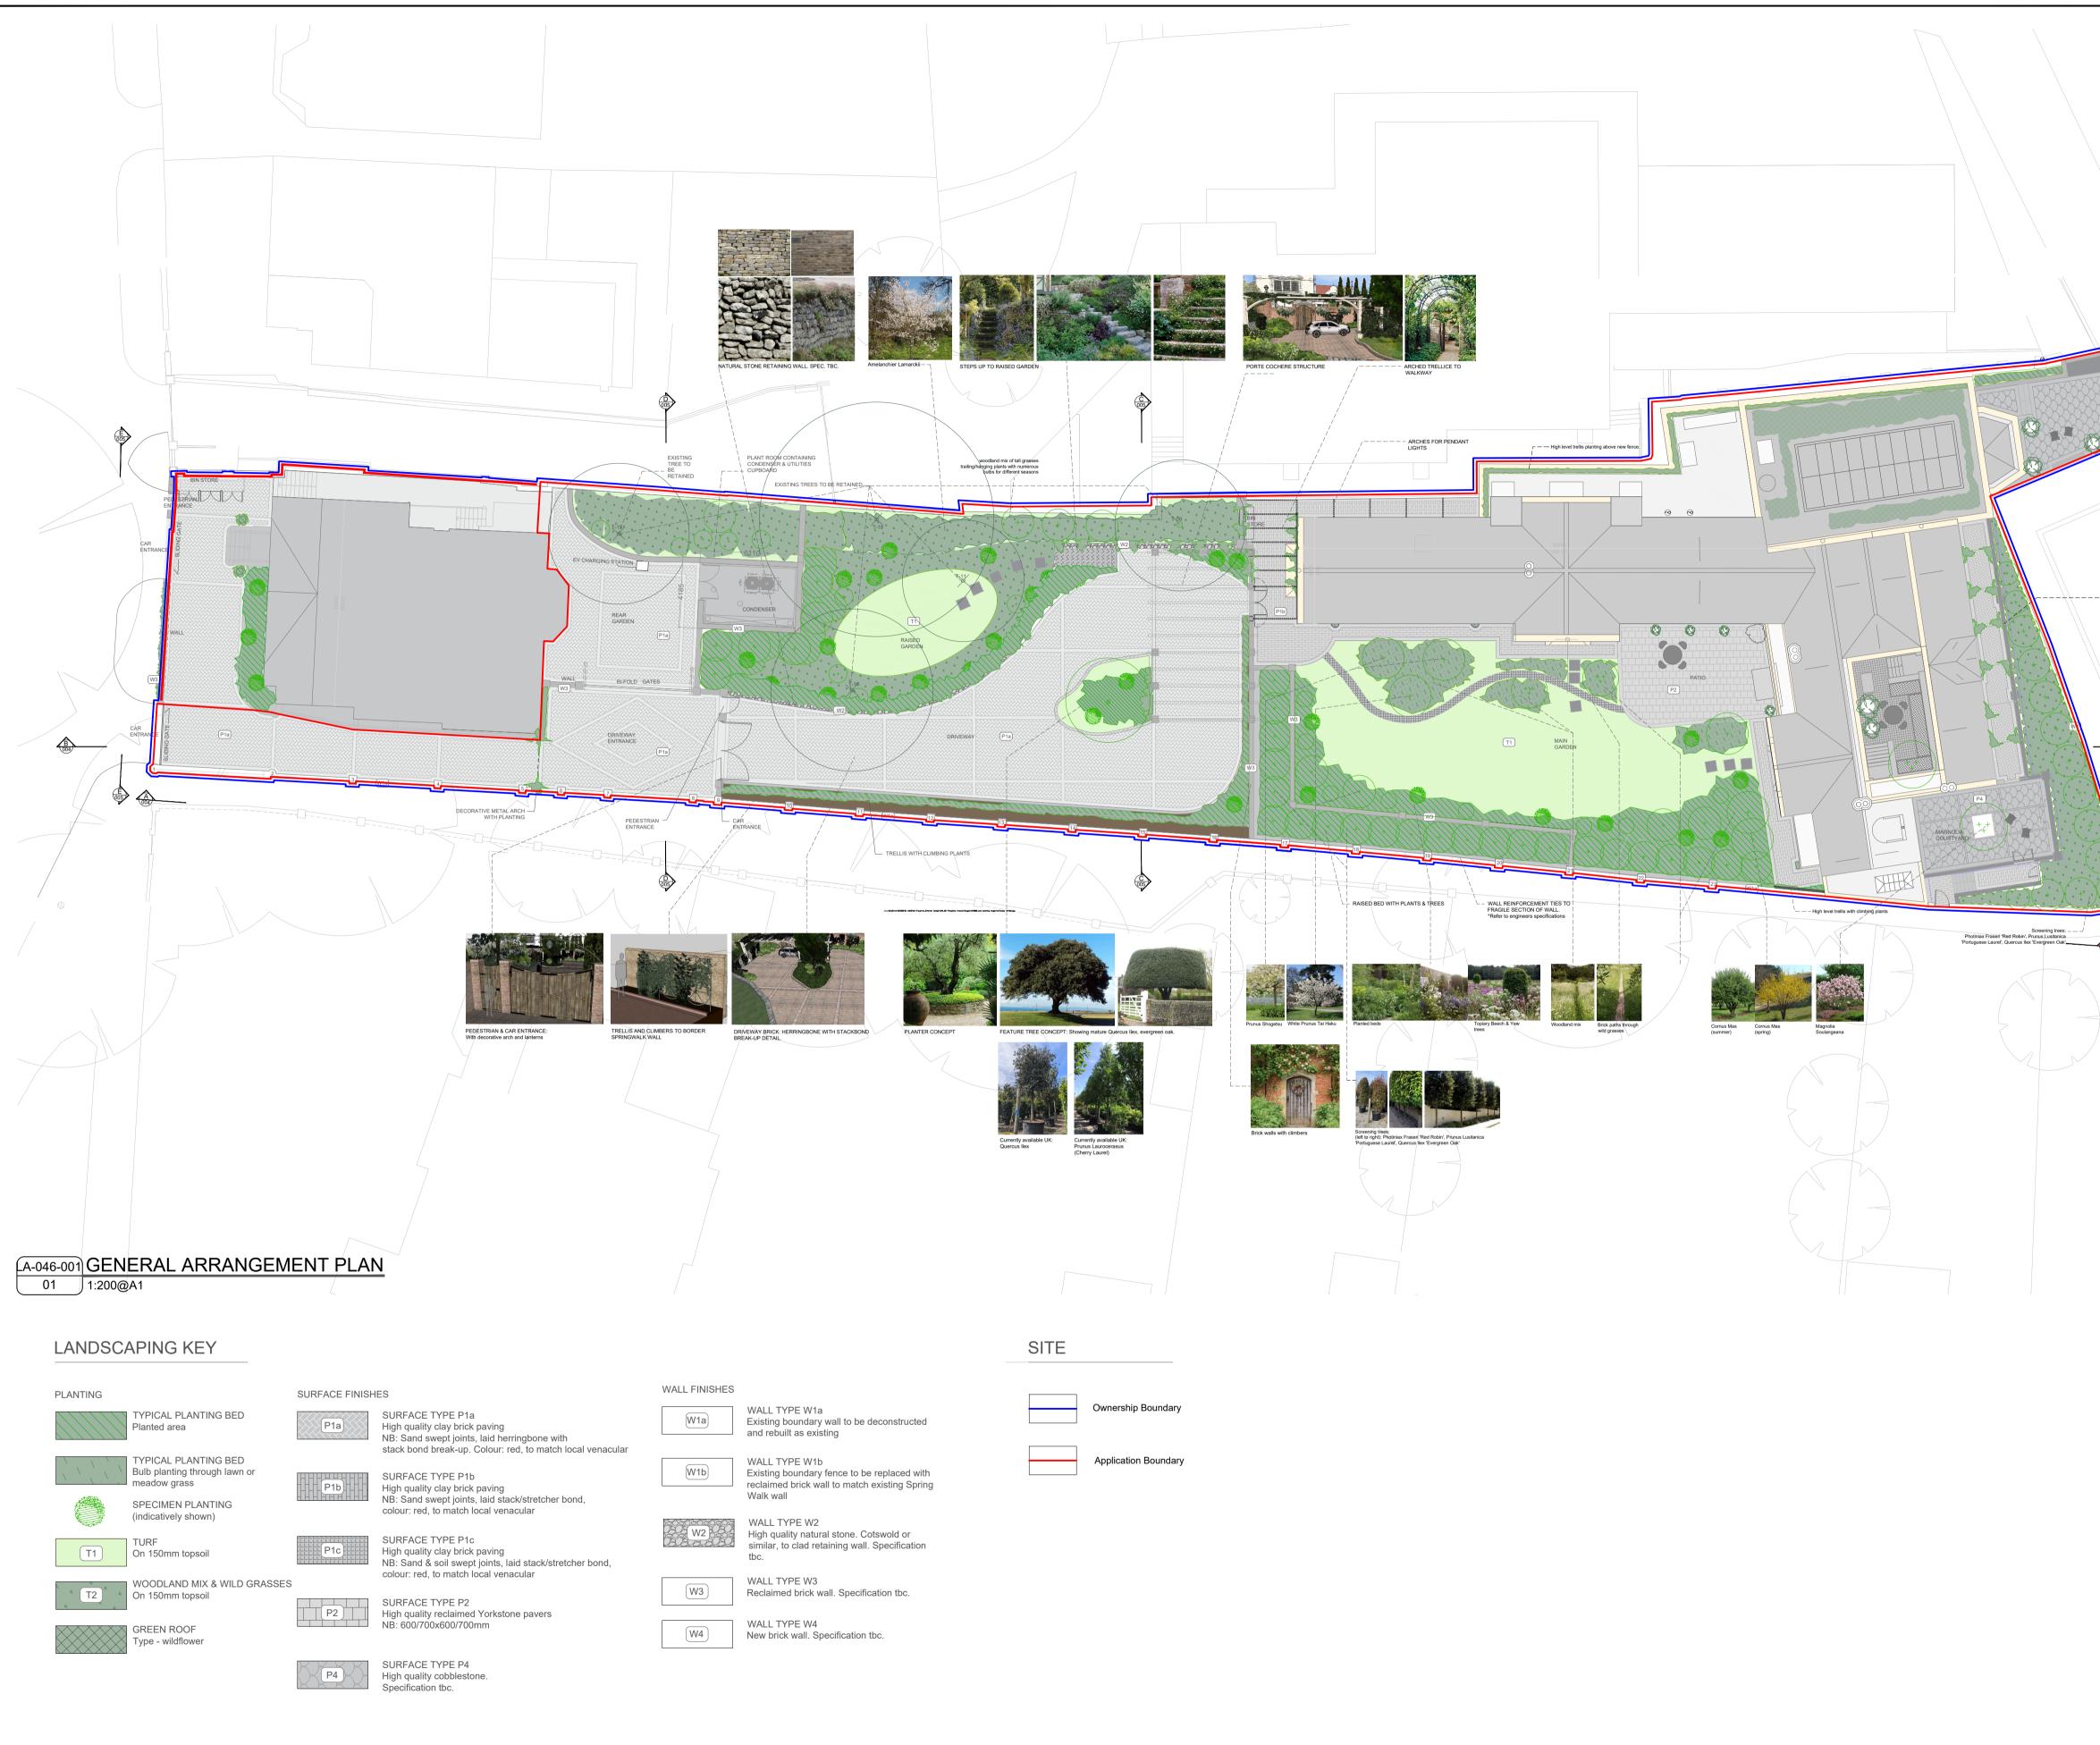

| NGL862943                                                                                                                 |                                                                                                                                                                  |                                                                                     |                                                                                                                                                                                                                                                                                                                                                                                                                      |                                                        |
|---------------------------------------------------------------------------------------------------------------------------|------------------------------------------------------------------------------------------------------------------------------------------------------------------|-------------------------------------------------------------------------------------|----------------------------------------------------------------------------------------------------------------------------------------------------------------------------------------------------------------------------------------------------------------------------------------------------------------------------------------------------------------------------------------------------------------------|--------------------------------------------------------|
| Prached trees to border: Photinia x fraseri 'Red<br>Robin' and Prunot Lusterina, with butterfly and<br>Be wildflower mix. |                                                                                                                                                                  |                                                                                     |                                                                                                                                                                                                                                                                                                                                                                                                                      |                                                        |
| Wateria turnel mixed with clematia armandii<br>evergreen climber), for year-round flowering.                              |                                                                                                                                                                  |                                                                                     |                                                                                                                                                                                                                                                                                                                                                                                                                      |                                                        |
|                                                                                                                           |                                                                                                                                                                  |                                                                                     |                                                                                                                                                                                                                                                                                                                                                                                                                      |                                                        |
|                                                                                                                           |                                                                                                                                                                  |                                                                                     |                                                                                                                                                                                                                                                                                                                                                                                                                      |                                                        |
|                                                                                                                           |                                                                                                                                                                  |                                                                                     |                                                                                                                                                                                                                                                                                                                                                                                                                      |                                                        |
|                                                                                                                           | 22/11/24<br>10/10/24<br>Date<br><i>Client</i>                                                                                                                    | A<br>O<br>Rev:                                                                      | Issue for Planning: planting/tree<br>Issue for Planning<br>Revision details                                                                                                                                                                                                                                                                                                                                          | s updated                                              |
|                                                                                                                           | JLCC<br>Project<br>82 Fitzjohn's Avenue,<br>London,<br>NW3 6NP<br>Sketch Drawing<br>Proposed General Arrangement Plan                                            |                                                                                     |                                                                                                                                                                                                                                                                                                                                                                                                                      |                                                        |
|                                                                                                                           |                                                                                                                                                                  |                                                                                     |                                                                                                                                                                                                                                                                                                                                                                                                                      |                                                        |
|                                                                                                                           | LA-046-001<br>Scale                                                                                                                                              |                                                                                     |                                                                                                                                                                                                                                                                                                                                                                                                                      | Rev<br>A<br>Date                                       |
|                                                                                                                           | 1:200-@-A1 22/11/24                                                                                                                                              |                                                                                     |                                                                                                                                                                                                                                                                                                                                                                                                                      |                                                        |
| 10 20                                                                                                                     | <ol> <li>Do not so</li> <li>Check all</li> <li>All goods<br/>safety re</li> <li>Conceptu</li> <li>Specifica</li> <li>Base plar</li> <li>Lighting plan</li> </ol> | cale, us<br>dimer<br>s, mate<br>gulatic<br>ual dra<br>tions f<br>ns prov<br>plans t | INTERIOR ARCHITECTURE + DE<br>bar & Title Block for drawn Scale.<br>se figured dimensions only.<br>sisions on site before work is commenced.<br>erials and workmanship to conform with cu<br>ons. All specified products installed to many<br>wings for interior design purposes.<br>or all planting and trees to be confirmed by<br>rided by JLCC.<br>o be confirmed by lighting consultant.<br>es are indictative. | rrent building, fire and<br>ufactures' specifications. |