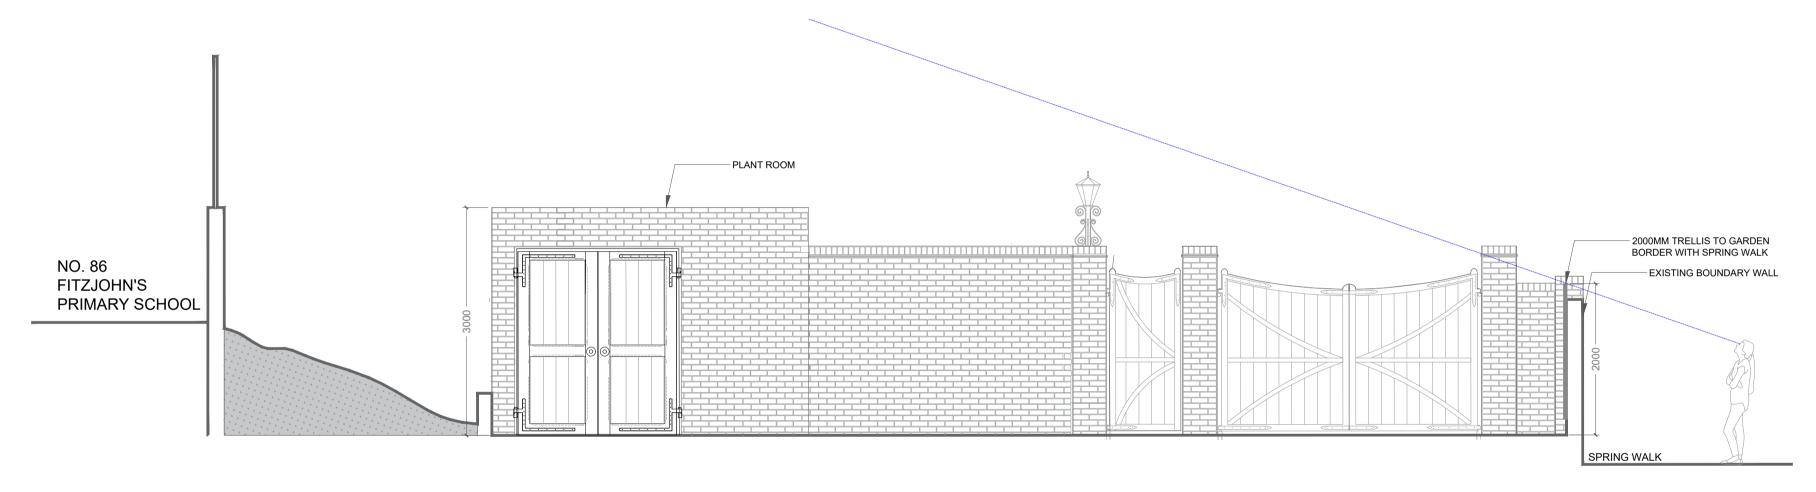

## A-046-010 APPROVED COMPARISON SECTION 01 1:50@A1

A-046-010 PROPOSED PLANT ROOM: COMPARISON SECTION
02 1:50@A1

|                                             | 1    | 1                                                  |
|---------------------------------------------|------|----------------------------------------------------|
| 24/01/25                                    | A    | Issue for Planning - Porte-cochere drawing removed |
| 10/12/24                                    | 0    | Issue for Planning                                 |
| Date                                        | Rev: | Revision details                                   |
| Client<br>JLCC                              |      |                                                    |
| Project<br>82 Fitzjohn's Avenue,<br>London, |      |                                                    |

Sketch Drawing Comparison Sections: Garage & Plant Room: Sight lines

NW3 6NP

| Signt inics |          |
|-------------|----------|
| Reference   | Rev      |
| LA-046-010  | Α        |
| Scale       | Date     |
| 1:50-@-A1   | 24/01/25 |