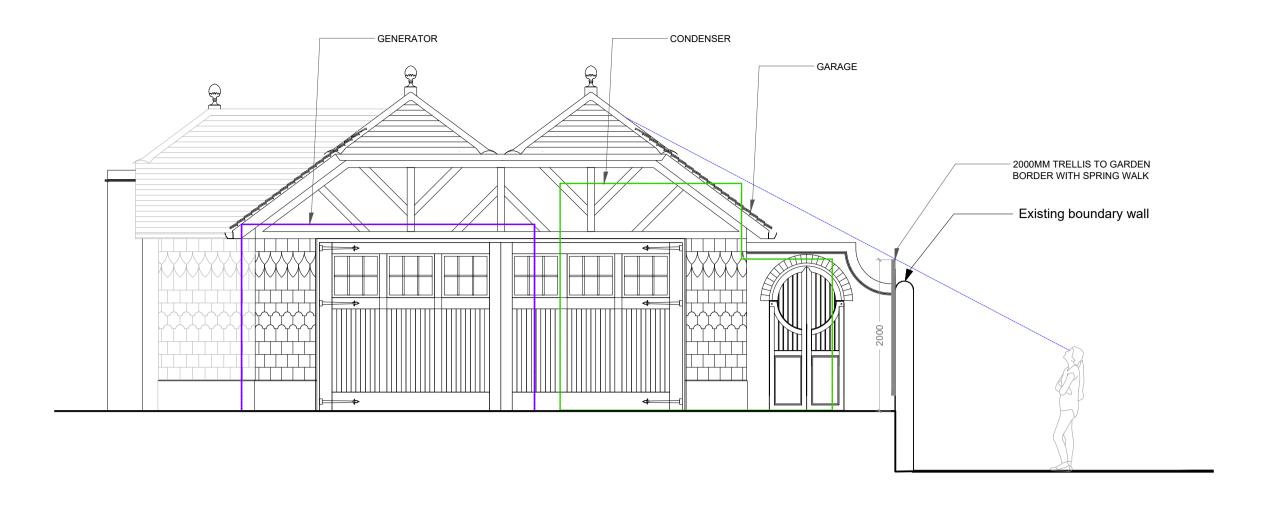

## A-046-010 APPROVED COMPARISON SECTION 01 1:50@A1

A-046-010 PROPOSED PLANT ROOM: COMPARISON SECTION
02 1:50@A1

|                                             | 1    | 1                                                  |
|---------------------------------------------|------|----------------------------------------------------|
| 24/01/25                                    | A    | Issue for Planning - Porte-cochere drawing removed |
| 10/12/24                                    | 0    | Issue for Planning                                 |
| Date                                        | Rev: | Revision details                                   |
| Client<br>JLCC                              |      |                                                    |
| Project<br>82 Fitzjohn's Avenue,<br>London, |      |                                                    |

Sketch Drawing Comparison Sections: Garage & Plant Room: Sight lines

NW3 6NP

| Signt inics |          |
|-------------|----------|
| Reference   | Rev      |
| LA-046-010  | Α        |
| Scale       | Date     |
| 1:50-@-A1   | 24/01/25 |