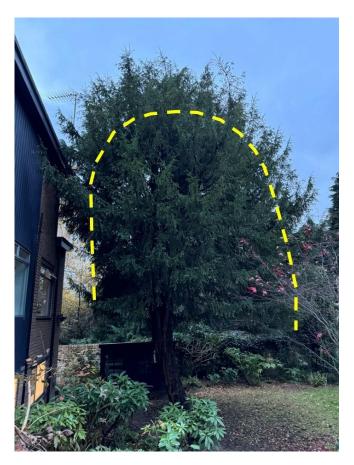

**Proposal:** T4 – common yew - reduce height by up to 3m to circa. 8m and reduce lateral growth by up to 1.5m to no less than 3m from the trunk. Works are required to improve the relationship between the tree and the property, particularly to re-establish a 1.5m clearance from the property. Indicative pruning line shown below.