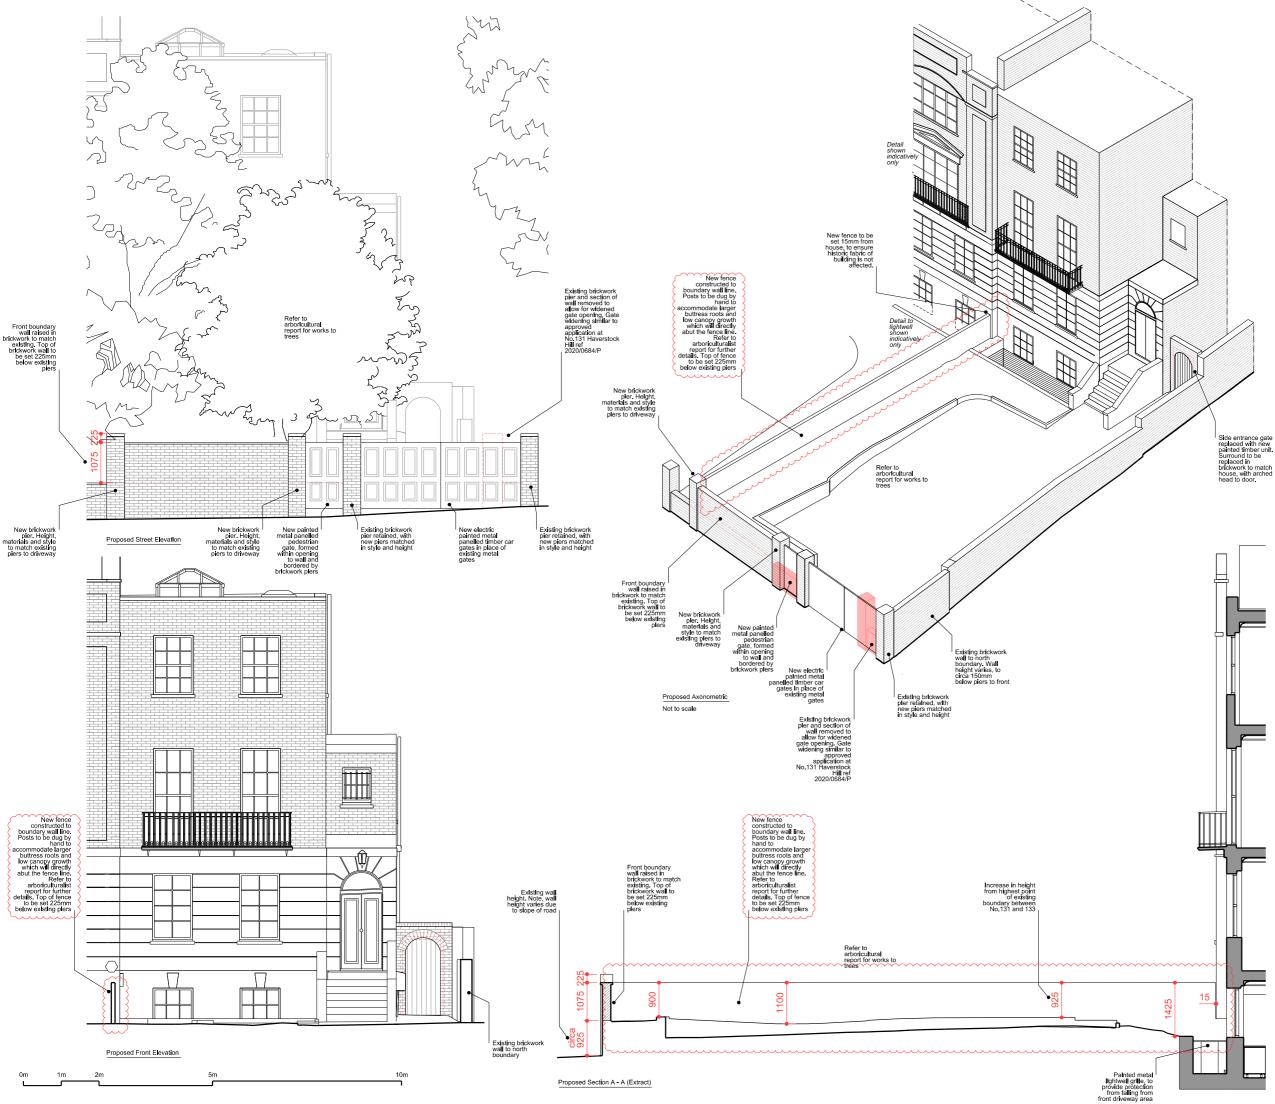

## Reference images

Boundary wall treatment to adjacent properties - including brickwork wall between Nos 129 and 131 - which is rendered to the north side (to No 131)

Drainge route

 Date
 Description

 23.04.24
 Updated to Client comment