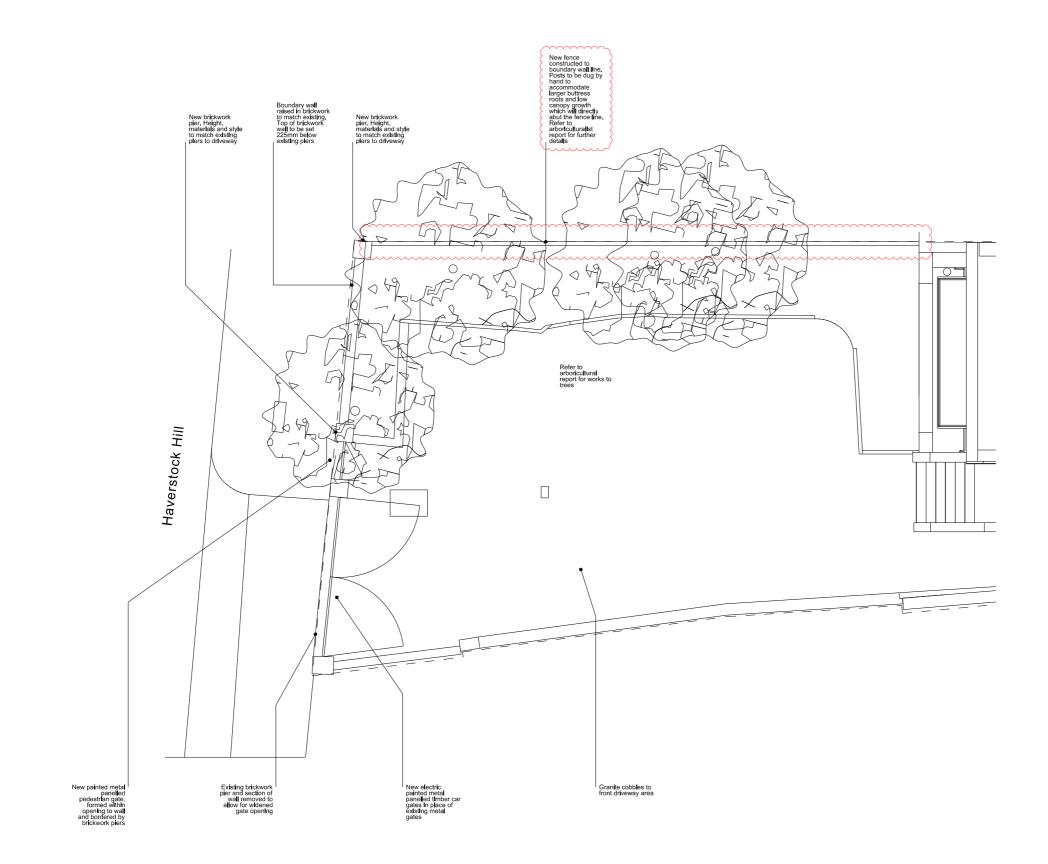

- Refer to window survey for proposed alterations to existing windows, Refer to moulding schedule for proposals relating to architraves, coping, ceiling roses, skirting etc. Refer to damp proof report and remedials works for damp proofing works to lower ground floor. Refer to services information for details relating to drainage and comfort heating Refer to arboriculturalist reports for tree works.

Revision A

 Date
 Description

 26.09.24
 Update to amend brickwork wall to fence

## FLOWER MICHELIN

| studio@<br>Unit 7-1 | 10 7751 0444<br>fflowermichelin.com<br>8,27 Ackmar Road,London,SW6 4UR<br>iichelin.com | ү <b>Ц</b><br>RIBA | SARTER S |
|---------------------|----------------------------------------------------------------------------------------|--------------------|----------|
| Project             | 133 Haverstock Hill, London NW3 4RU                                                    |                    |          |
| Title               | Proposed Driveway Plan                                                                 |                    |          |
| Number              | 312_31_04                                                                              | Rev                | А        |
| Status              | Planning                                                                               | Scale              | 1:100 A3 |