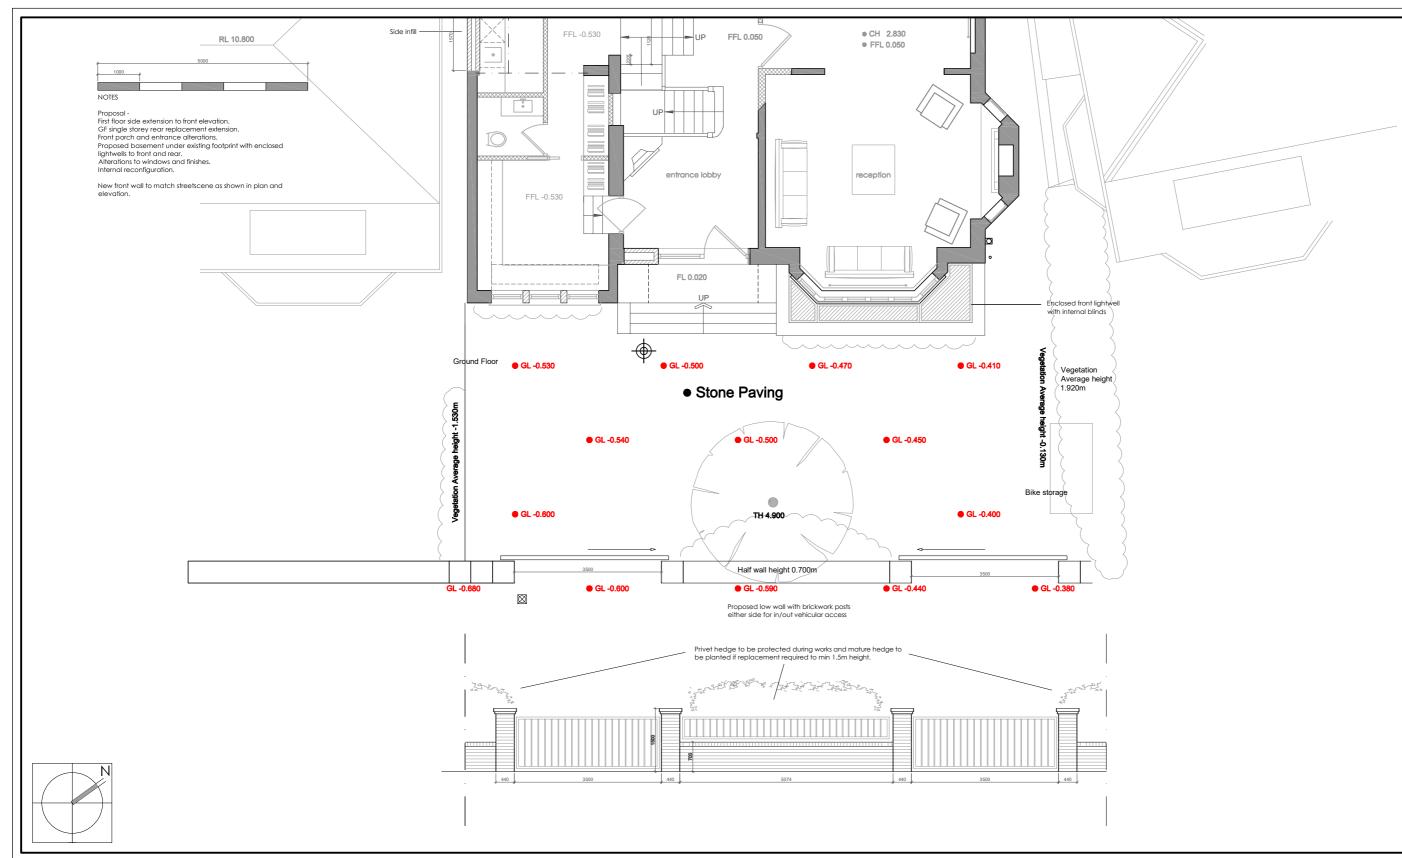

## <u>21 C PROPOSED FORECOURT PLAN</u>

SCALE 1:100 @ A3

| All shown dimensions to be used in<br>preference to scaled dimensions.<br>Verify all dimenions on site prior to<br>commencement of work.<br>All work shall conform to British<br>Standards, Planning Approvals and<br>Building Regulations.<br>This drawing is copyright and shall<br>not be used or reproduced without<br>the written consent of Arc8 Projects<br>Ltd. | ISSUE | DATE       | AMENDMENT      | ISSUE | DATE | AMENDMENT | PROJECT                                    |  |
|-------------------------------------------------------------------------------------------------------------------------------------------------------------------------------------------------------------------------------------------------------------------------------------------------------------------------------------------------------------------------|-------|------------|----------------|-------|------|-----------|--------------------------------------------|--|
|                                                                                                                                                                                                                                                                                                                                                                         | А     | 15/05/2024 | PLANNING ISSUE |       |      |           | PROPOSED ALTERATIONS AND ADDITIONS         |  |
|                                                                                                                                                                                                                                                                                                                                                                         | В     | 15/07/2024 | PLANNING ISSUE |       |      |           | ADDRESS<br>24 Burgess Hill, London NW2 2DA |  |
|                                                                                                                                                                                                                                                                                                                                                                         | С     | 18/12/2024 | PLANNING ISSUE |       |      |           |                                            |  |
|                                                                                                                                                                                                                                                                                                                                                                         |       |            |                |       |      |           | CLIENT                                     |  |
|                                                                                                                                                                                                                                                                                                                                                                         |       |            |                |       |      |           | Mr.& Mrs.A. Durrani                        |  |

## PLANNING ISSUE

VERVECONCEPTS.CO.UK

Verve Concepts Limited Highway Farm, Cobham, Surrey, KT113JZ

| DRAWING | 21 PROPOSED FORECOURT PLAN |        |         |         |          |  |  |  |  |  |
|---------|----------------------------|--------|---------|---------|----------|--|--|--|--|--|
| SCALE   | DATE                       | DWN BY | PROJECT | DWG NO. | $\frown$ |  |  |  |  |  |
| 1:100   | OCT 2023                   | RH     | 1033    | 21      |          |  |  |  |  |  |