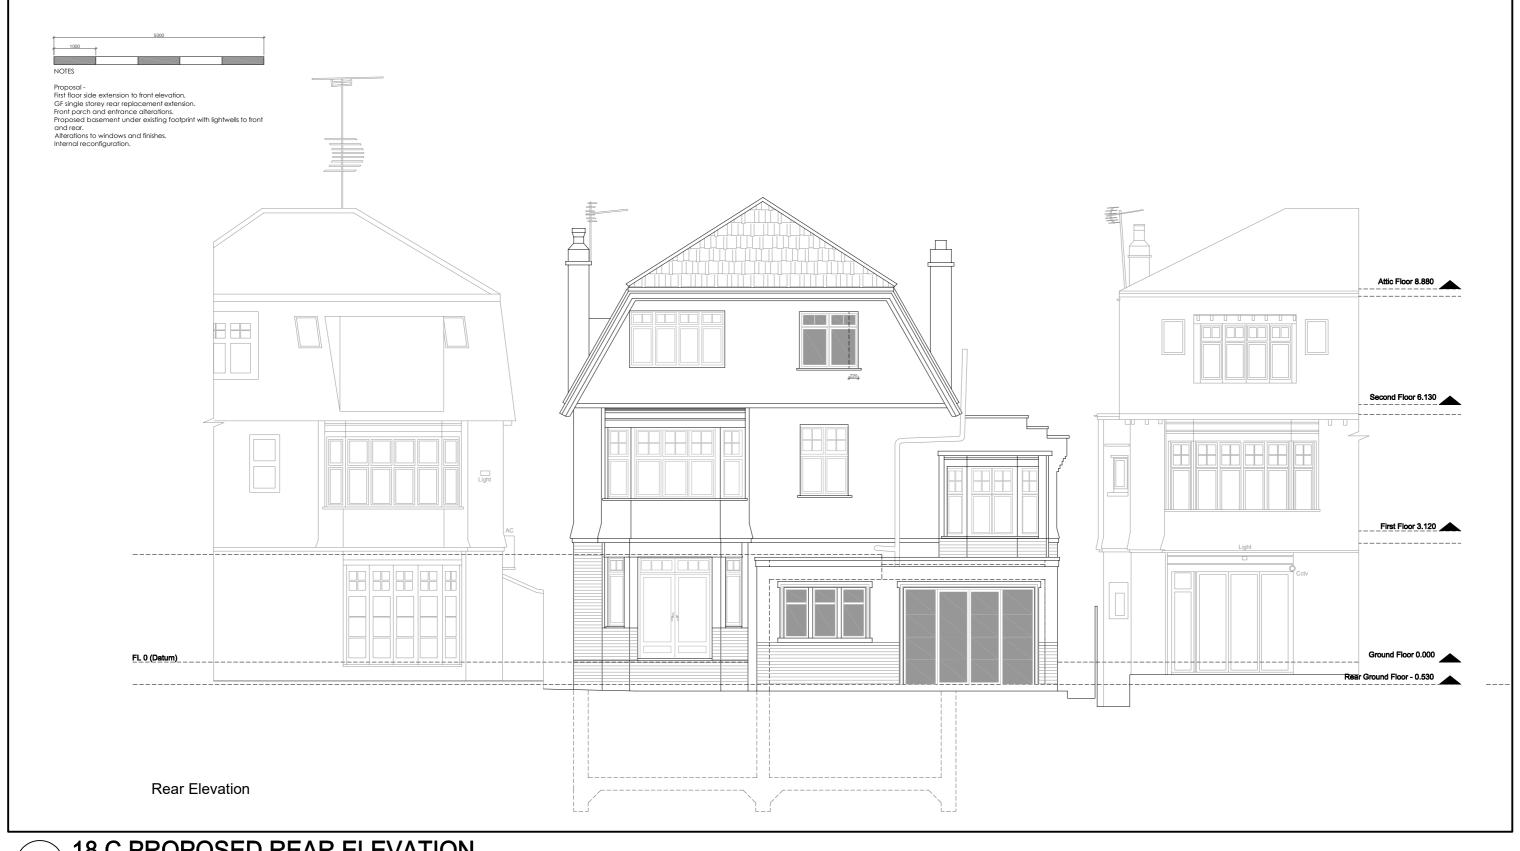

## 18 C PROPOSED REAR ELEVATION

SCALE 1:100 @ A3

## PLANNING ISSUE

| All shown dimensions to be used in preference to scaled dimensions. Verify all dimenions on site prior to commencement of work. All work shall conform to British Standards, Planning Approvals and Building Regulations. This drawing is copyright and shall not be used or reproduced without the written consent of Arc8 Projects Ltd. | ISSUE | DATE       | AMENDMENT      | ISSUE | DATE | AMENDMENT | PROJECT                            |                                                                              |                                    |    |           |                      |         |
|-------------------------------------------------------------------------------------------------------------------------------------------------------------------------------------------------------------------------------------------------------------------------------------------------------------------------------------------|-------|------------|----------------|-------|------|-----------|------------------------------------|------------------------------------------------------------------------------|------------------------------------|----|-----------|----------------------|---------|
|                                                                                                                                                                                                                                                                                                                                           | Α     | 18/03/2024 | CLIENT ISSUE   |       |      |           | PROPOSED ALTERATIONS AND ADDITIONS |                                                                              |                                    |    |           |                      | PARTNER |
|                                                                                                                                                                                                                                                                                                                                           | В     | 03/05/2024 | PLANNING ISSUE |       |      |           | ADDRESS                            | Verve Concepts Limited CONCEPTS Highway Farm, Cobham, Surrey, KT113JZ FOLLOW |                                    |    | FOLLOW OU | DUR PROJECTS (B) (S) |         |
|                                                                                                                                                                                                                                                                                                                                           | С     | 15/05/2024 | PLANNING ISSUE |       |      |           | 24 Burgess Hill, London NW2 2DA    | DRAWING                                                                      | DRAWING 18 PROPOSED REAR ELEVATION |    |           |                      |         |
|                                                                                                                                                                                                                                                                                                                                           |       |            |                |       |      |           | CLIENT                             | SCALE                                                                        | DATE                               |    |           |                      |         |
|                                                                                                                                                                                                                                                                                                                                           |       |            |                |       |      |           | Mr.& Mrs.A. Durrani                | 1:100                                                                        | OCT 2023                           | RH | 1033      | 18                   |         |