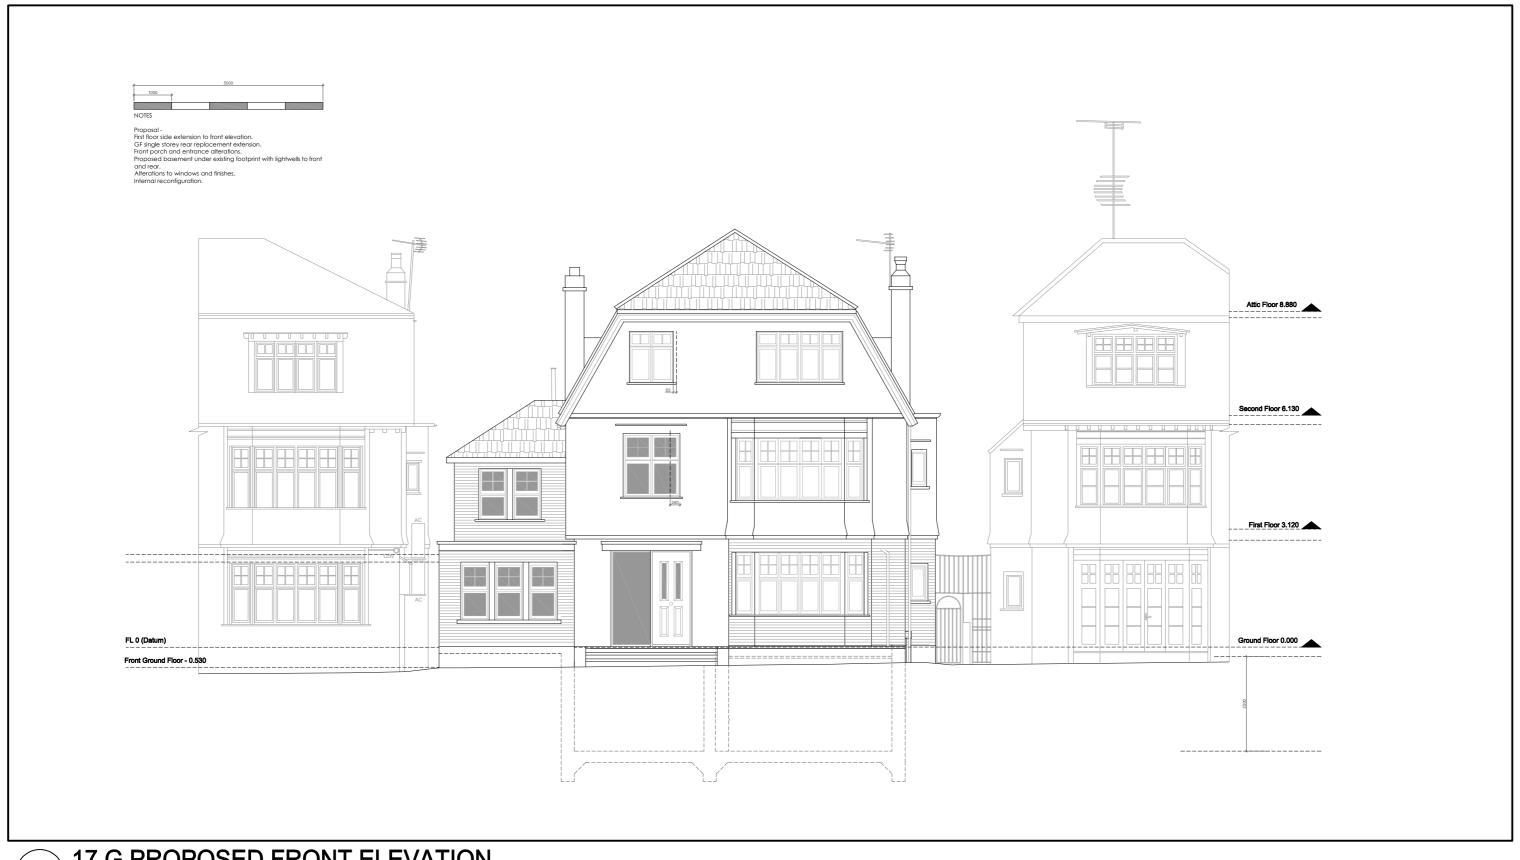

## 17 G PROPOSED FRONT ELEVATION

SCALE 1:100 @ A3

## PLANNING ISSUE

| All shown dimensions to be used in preference to scaled dimensions.  Verify all dimenions on site prior to commencement of work.  All work shall conform to British Standards, Planning Approvals and Building Regulations.  This drawing is copyright and shall not be used or reproduced without the written consent of Arc8 Projects Ltd. | ISSUE | DATE       | AMENDMENT      | ISSUE | DATE       | AMENDMENT      | PROPOSED ALTERATIONS AND ADDITIONS |                                                                         |           |                     |         |
|----------------------------------------------------------------------------------------------------------------------------------------------------------------------------------------------------------------------------------------------------------------------------------------------------------------------------------------------|-------|------------|----------------|-------|------------|----------------|------------------------------------|-------------------------------------------------------------------------|-----------|---------------------|---------|
|                                                                                                                                                                                                                                                                                                                                              | Α     | 18/03/2024 | CLIENT ISSUE   | F     | 16/07/2024 | PLANNING ISSUE |                                    | VERVE  Verve Concepts Limited Highway Farm, Cobham, Surrey, KT113JZ     |           |                     | PARTNER |
|                                                                                                                                                                                                                                                                                                                                              | В     | 27/03/2024 | CLIENT ISSUE   | G     | 18/11/2024 | PLANNING ISSUE | ADDRESS                            | CONCEPTS Highway Farm, Cobham, Surrey, KT113JZ FOLLOW O                 |           | JR PROJECTS (B) (B) |         |
|                                                                                                                                                                                                                                                                                                                                              | С     | 03/05/2024 | PLANNING ISSUE |       |            |                | 24 Burgess Hill, London NW2 2DA    | DRAWING  17 PROPOSED FRONT ELEVATION  SCALE DATE DWN BY PROJECT DWG NO. |           |                     |         |
|                                                                                                                                                                                                                                                                                                                                              | D     | 15/05/2024 | PLANNING ISSUE |       |            |                | CLIENT                             |                                                                         |           |                     |         |
|                                                                                                                                                                                                                                                                                                                                              | E     | 05/06/2024 | PLANNING ISSUE |       |            |                | Mr.& Mrs.A. Durrani                | 1:100 OCT 202                                                           | 3 RH 1033 | 17                  |         |