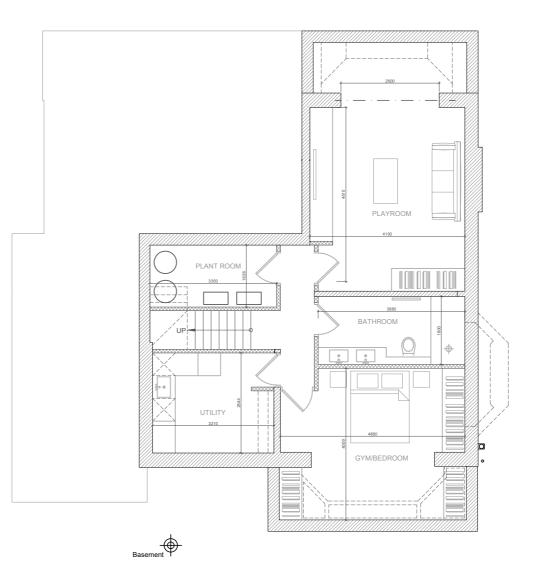

| *     | <br>5000 | <br>, |
|-------|----------|-------|
| 1000  |          |       |
|       |          |       |
| NOTES |          |       |

Proposal -First floor side extension to front elevation. GF single storey rear replacement extension. Front porch and entinance alterations. Proposed basement under existing footprint with enclosed lightwells to front and rear. Alterations to windows and finishes. Internal reconfiguration.

## 12 G PROPOSED LGF PLAN

SCALE 1:100 @ A3

| All shown dimensions to be used in<br>preference to scaled dimensions.<br>Verify all dimenions on site prior to<br>commencement of work.<br>All work shall conform to British<br>Standards, Planning Approvals and<br>Building Regulations.<br>This drawing is copyright and shall<br>not be used or reproduced without<br>the written consent of Arc8 Projects<br>Ltd. | ISSUE | DATE       | AMENDMENT    | ISSUE | DATE       | AMENDMENT      | PROJECT                            |                                                |  |                 |                             |    |             |
|-------------------------------------------------------------------------------------------------------------------------------------------------------------------------------------------------------------------------------------------------------------------------------------------------------------------------------------------------------------------------|-------|------------|--------------|-------|------------|----------------|------------------------------------|------------------------------------------------|--|-----------------|-----------------------------|----|-------------|
|                                                                                                                                                                                                                                                                                                                                                                         | А     | 10/11/2023 | CLIENT ISSUE | F     | 03/05/2024 | PLANNING ISSUE | PROPOSED ALTERATIONS AND ADDITIONS | VERVECONCEPTS.CO.UK                            |  |                 |                             |    |             |
|                                                                                                                                                                                                                                                                                                                                                                         | В     | 20/11/2023 | CLIENT ISSUE | G     | 16/07/2024 | PLANNING ISSUE | ADDRESS                            | CONCEPTS Highway Farm, Cobham, Surrey, KT113JZ |  | FOLLOW OUR PROJ | FOLLOW OUR PROJECTS (B) (B) |    |             |
|                                                                                                                                                                                                                                                                                                                                                                         | С     | 23/11/2023 | CLIENT ISSUE |       |            |                | 24 Burgess Hill, London NW2 2DA    | DRAWING<br>12 PROPOSED LGF PLAN                |  |                 |                             |    |             |
|                                                                                                                                                                                                                                                                                                                                                                         | D     | 23/11/2023 | CLIENT ISSUE |       |            |                | CLIENT<br>Mr.& Mrs.A. Durrani      | SCALE DATE DWN BY PROJECT DWG NO.              |  |                 |                             |    |             |
|                                                                                                                                                                                                                                                                                                                                                                         | E     | 23/01/2024 | CLIENT ISSUE |       |            |                |                                    | 1:100 OCT 2023 RH 1033                         |  |                 |                             | 12 | 12 <b>U</b> |