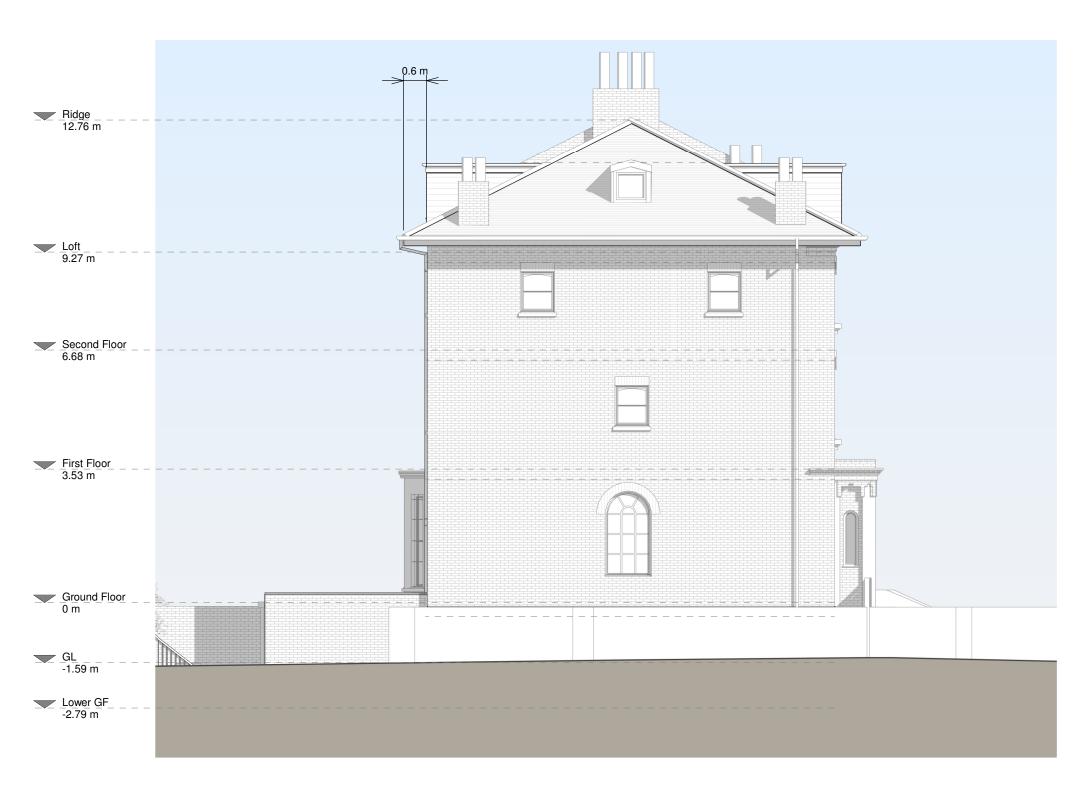

Left Side Elevation

www.resi.co.uk hello@resi.co.uk

Copyright in the design and this drawing is the property of RESI. Reproduction in whole or in part is forbidden without written sanction of RESI. This drawing must be read in conjunction with all other relevant documentation and drawings.

#### NOTES

Proposed Materials:

Brickwork / Walls - Brickwork to match existing, exposed concrete fascia, painted render and hung dormer tiles to match existing

Flat Roof - Sedum flat roof and fibreglass

Windows - White painted timber framed sash windows to match existing, aluminium framed windows, aluminium conservation style rooflights and Velux rooflights

Doors - Aluminium framed bifolding doors

RWP's / Gutter's / Fascia's - Black uPVC downpipes, guttering, black painted timber fascias to match existing and aluminium hoppers and downpipes

| Rev | Notes             | Date      |
|-----|-------------------|-----------|
| A   | Planning Issue    | 11/10/202 |
| В   | Planning Revision | 03/02/202 |
|     |                   |           |
|     |                   |           |
|     |                   |           |
|     |                   |           |
|     |                   |           |
|     |                   |           |

### JOB TITLE

Demolition of existing conservatory, proposed lower ground floor extension, facade alterations, loft conversion with front and rear dormers, floor plan redesign and all associated works at 151a King Henry's Road, NW3 3RD

## DRAWING TITLE

Proposed Elevation