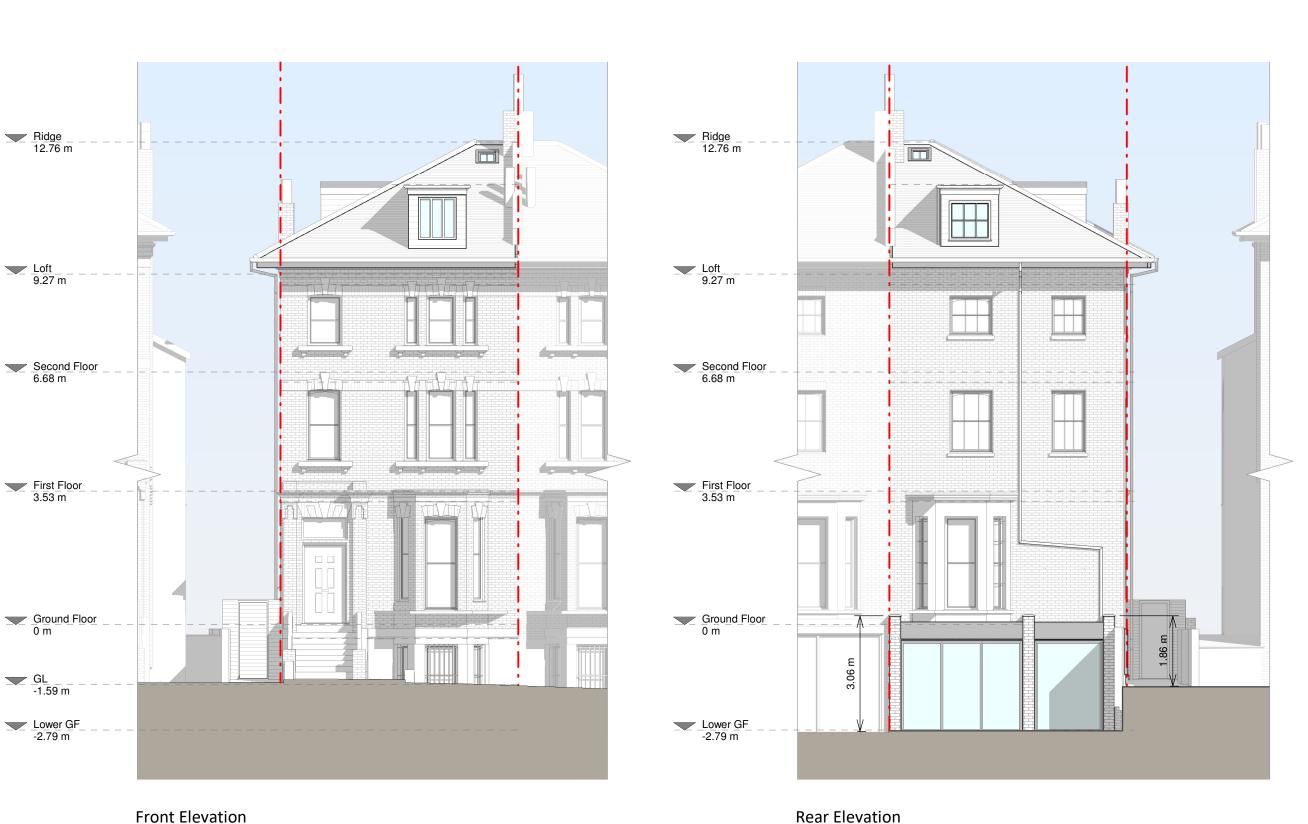

#### NOTES

Proposed Materials:

Brickwork / Walls - Brickwork to match existing, exposed concrete fascia, painted render and hung dormer tiles to match existing

Flat Roof - Sedum flat roof and fibreglass

Windows - White painted timber framed sash windows to match existing. aluminium framed windows, aluminium conservation style rooflights and Velux rooflights

Doors - Aluminium framed bifolding doors

RWP's / Gutter's / Fascia's - Black uPVC downpipes, guttering, black painted timber fascias to match existing and aluminium hoppers and downpipes

| Rev | Not             | es             | Date             |
|-----|-----------------|----------------|------------------|
| A   |                 | Planning Issue |                  |
| В   | Planning F      | Revision       | 03/02/202        |
|     |                 |                |                  |
|     |                 |                |                  |
|     |                 |                |                  |
| KEY | ,               |                |                  |
| B   | oundary line    | Lev            | el line          |
| ГП  | xisting removed | Ne             | ighbouring conte |

## JOB TITLE

Demolition of existing conservatory, proposed lower ground floor extension, facade alterations, loft conversion with front and rear dormers, floor plan redesign and all associated works at 151a King Henry's Road, NW3 3RD

# DRAWING TITLE

**Proposed Elevations** 