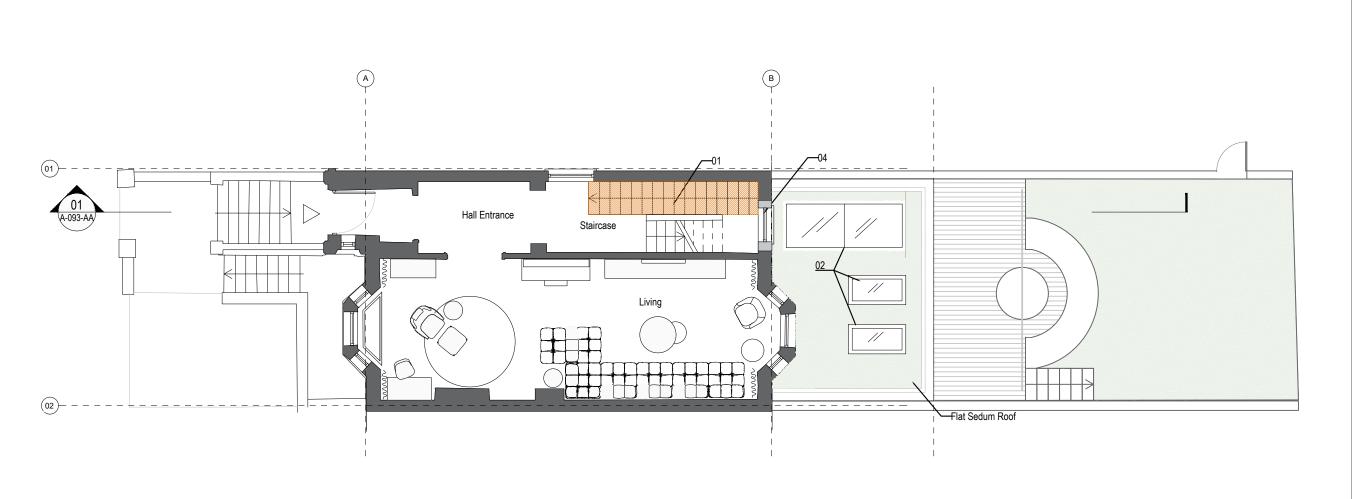

Proposed Ground Floor Plan

0m 1n SCALE 1:100

1:100

Notes:

02\_New Skylights

01\_New Staircase Configuration

03\_Reconfiguration of the Patio

04\_\_New timber window

General Notes

Walls Legend

Proposed Staircase

Existing Wall
New Walls

- 1.Do note scale drawings, dimensions govern.
- 2. All dimensions are in millimeters unless noted otherwise.
- 3.All dimensions should be verified on site before proceeding with the work

4.Any areas indicated on this sheet are approximate and indicative only.

Drawing Notes

| Rev | Description            | Date       |  |
|-----|------------------------|------------|--|
| 00  | Non-Material Amendment | 04/02/2025 |  |
|     |                        |            |  |
|     |                        |            |  |
|     |                        |            |  |
|     |                        |            |  |
|     |                        |            |  |
|     |                        |            |  |
|     |                        |            |  |
|     |                        |            |  |
|     |                        |            |  |
|     |                        |            |  |
|     |                        |            |  |
|     |                        |            |  |
|     |                        |            |  |
|     |                        |            |  |
|     |                        |            |  |
|     |                        |            |  |
|     |                        |            |  |
|     |                        |            |  |
|     |                        |            |  |
|     |                        |            |  |
|     |                        |            |  |
|     |                        |            |  |
|     |                        |            |  |
|     |                        |            |  |
|     |                        |            |  |
|     | 1                      |            |  |