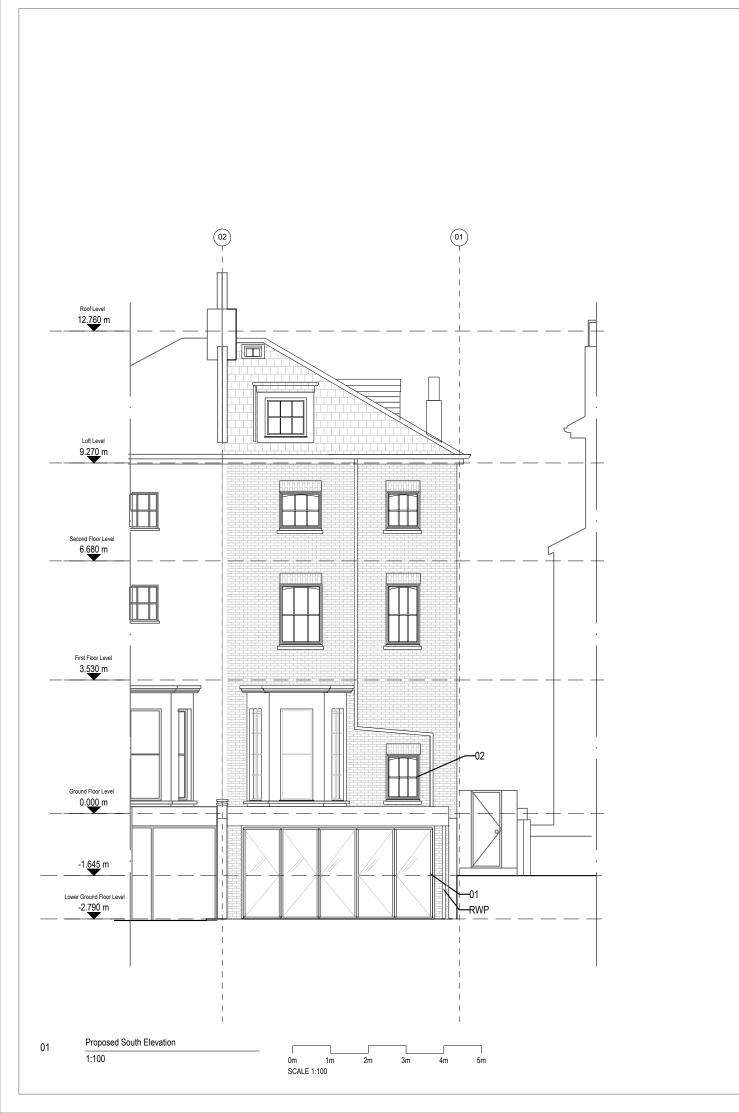

## Notes:

- 01\_New folding doors
- 02\_New timber window

General Notes

Keyplan

- 1.Do note scale drawings, dimensions govern.
- $2. \ All \ dimensions \ are \ in \ millimeters \ unless \ noted \ otherwise.$
- 3.All dimensions should be verified on site before proceeding with the work

## 151A King Henry's Road

TITLE

## Proposed South Elevation

| DRAWN BY<br>PT     | CHECKE<br>PT/LV | D BY             | DATE<br>27/06/20 | )24 |
|--------------------|-----------------|------------------|------------------|-----|
| SCALE<br>1:100 @A3 |                 | PROJECT<br>P0038 | NUMBER           |     |
| DRAWING NUMBE      | R               |                  |                  | REV |
| 1 001 0            |                 |                  |                  | ^^  |