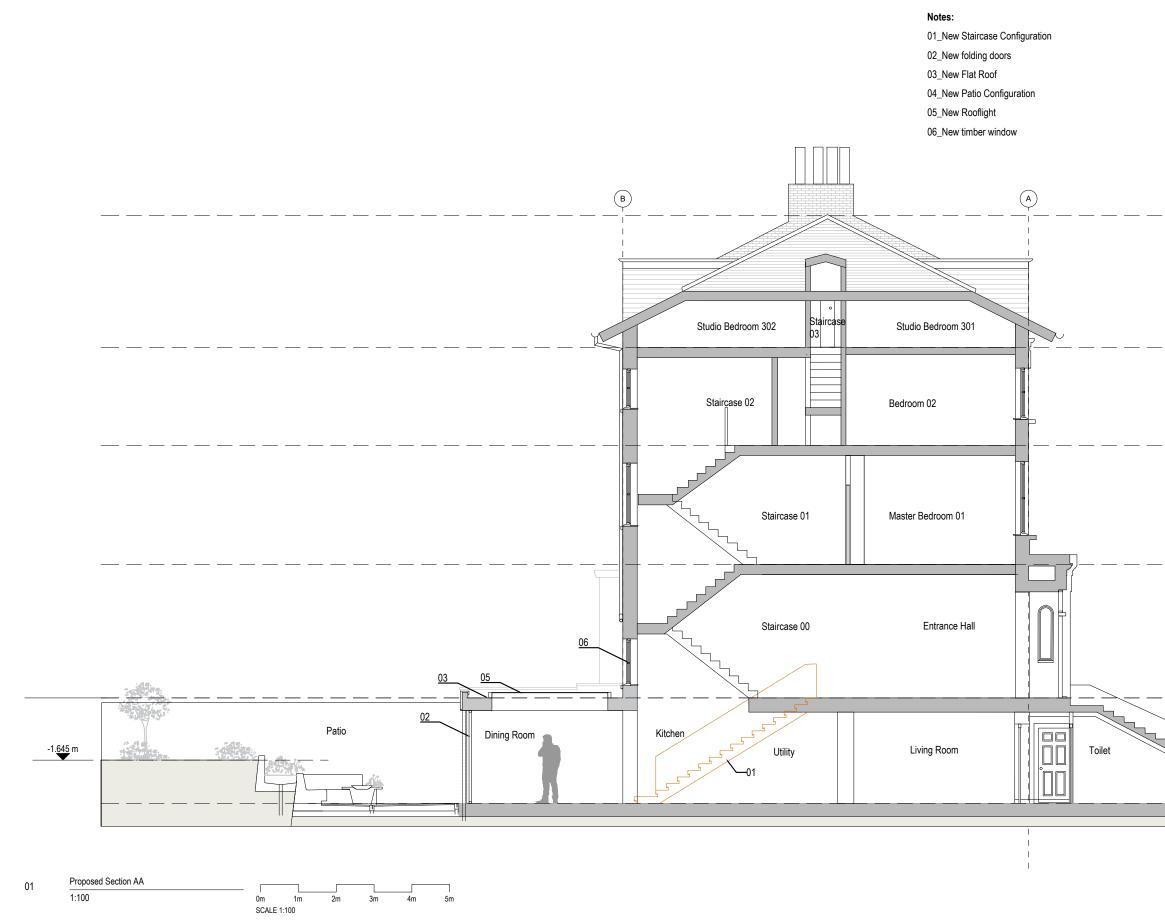

| Walls Legend         Existing Wall         New Walls         Proposed Staircase | General Notes 1.Do note scale drawings, dimensions govern. 2. All dimensions are in millimeters unless noted otherwise. 3.All dimensions should be verified on site before proceeding with the work 4.Any areas indicated on this sheet are approximate and indicative only. |
|---------------------------------------------------------------------------------|------------------------------------------------------------------------------------------------------------------------------------------------------------------------------------------------------------------------------------------------------------------------------|
| Roof Level<br>12.760 m                                                          | Drawing Notes                                                                                                                                                                                                                                                                |
| 9.270 m                                                                         |                                                                                                                                                                                                                                                                              |
| Second Floor Level<br>6.680 m                                                   | Rev         Description         Date           00         Non-Material Amendment         04/02/2025                                                                                                                                                                          |
| First Floor Level                                                               |                                                                                                                                                                                                                                                                              |
| Ground Floor Level<br>0.000 m                                                   |                                                                                                                                                                                                                                                                              |
| Lower Ground Floor Level<br>-2.790 m                                            | CODE STATUS PHASE Stage 03 T&V Architects Ltd Ground Floor Rear 38 Ludgate Hill London FCAM TJN                                                                                                                                                                              |
|                                                                                 | ARCHITECTS<br>PROJECT<br>151A King Henry's Road<br>TITLE<br>Proposed Section AA                                                                                                                                                                                              |
|                                                                                 | DRAWN BY<br>PT         CHECKED BY<br>PT/LV         DATE<br>27/06/2024           SCALE<br>1:100 @A3         PROJECT NUMBER<br>P0038         REV           DRAWING NUMBER<br>A-093-AA         REV         00                                                                   |