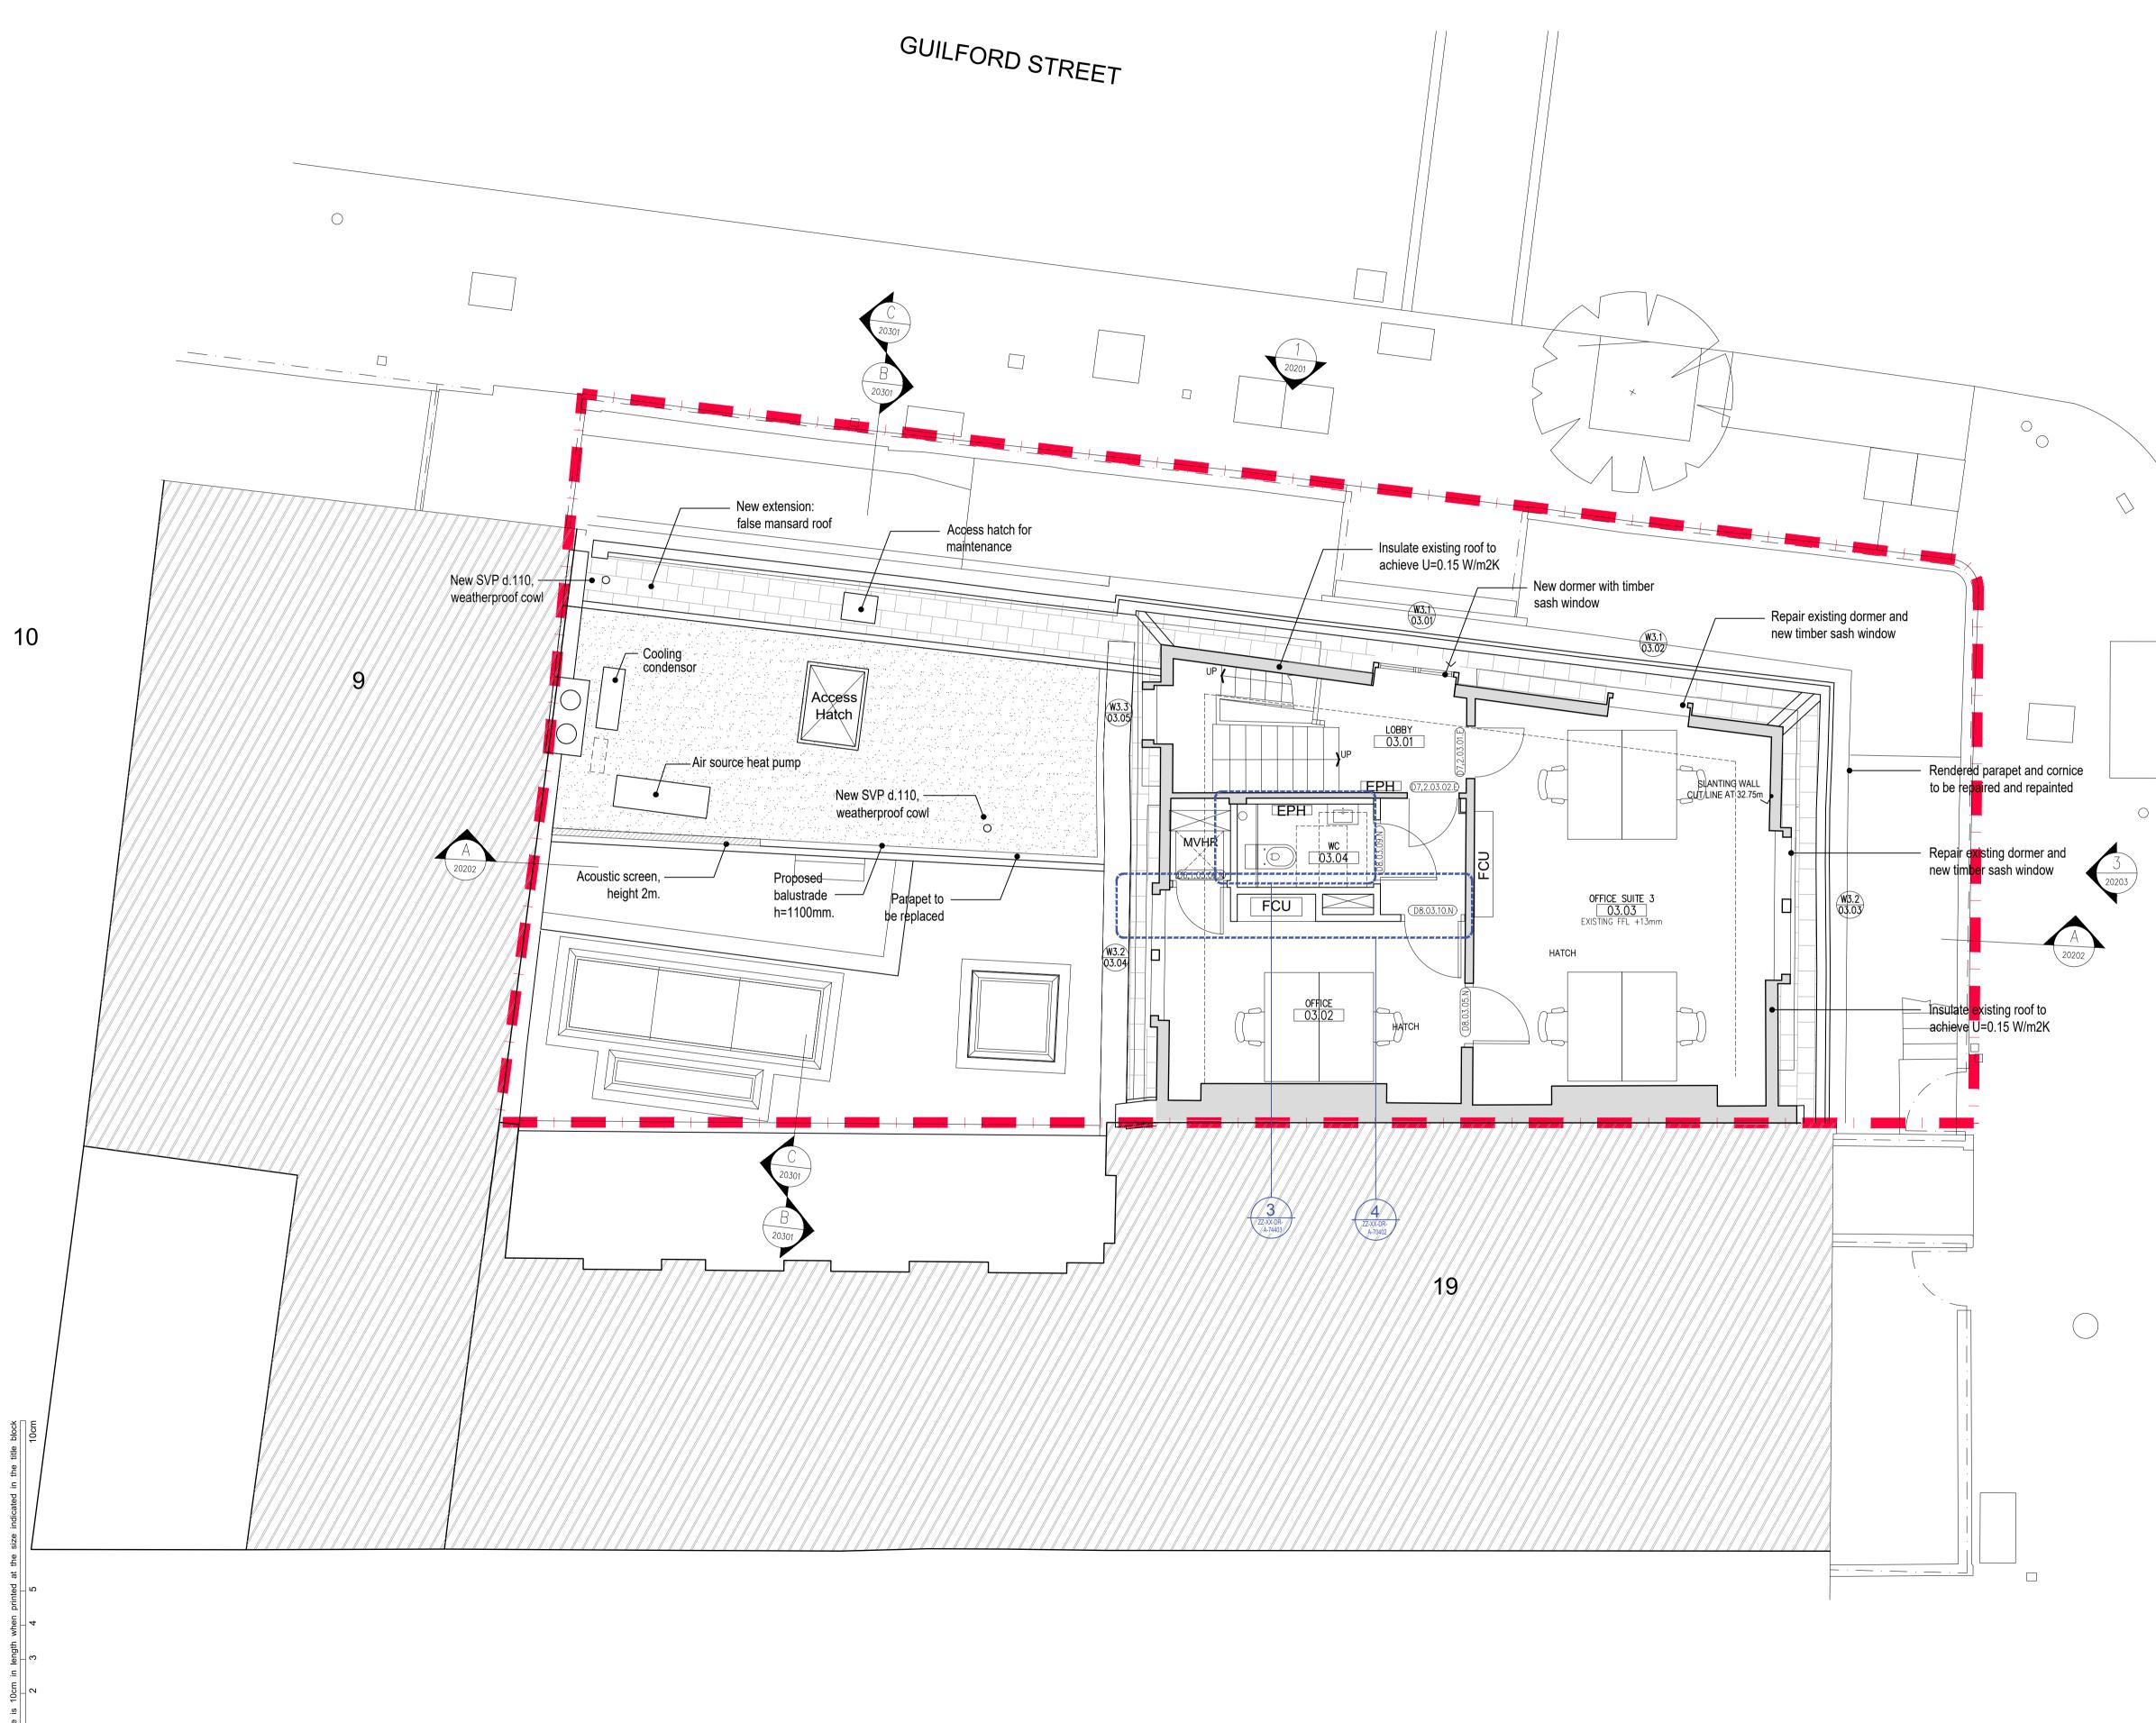

Drawing General Arrangement Proposed 3rd Floor Plan

RJ Ref Scale (A1) Status 6569 1:50 (A1) S2

Revision P06

Drawing Number 6569-RJA-ZZ-03-DR-A-20100 G:\6569\A\_Series\A20\6569-RJA-ZZ-03-DR-A-20100