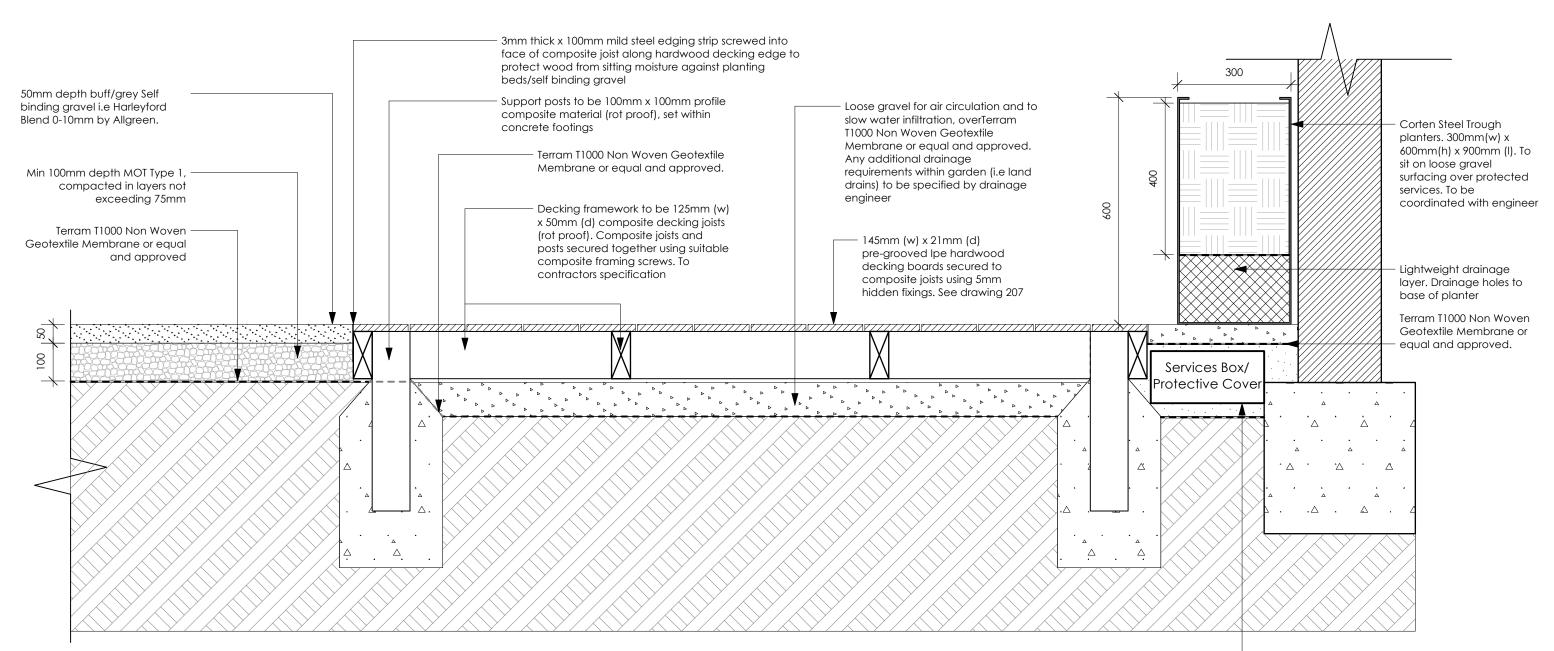

SECTION THROUGH SELF BINDING GRAVEL, DECKING AND NORTHERN BOUNDARY WALL

Services requirements/dimensions to be coordinated with engineer

1:10@A3

1