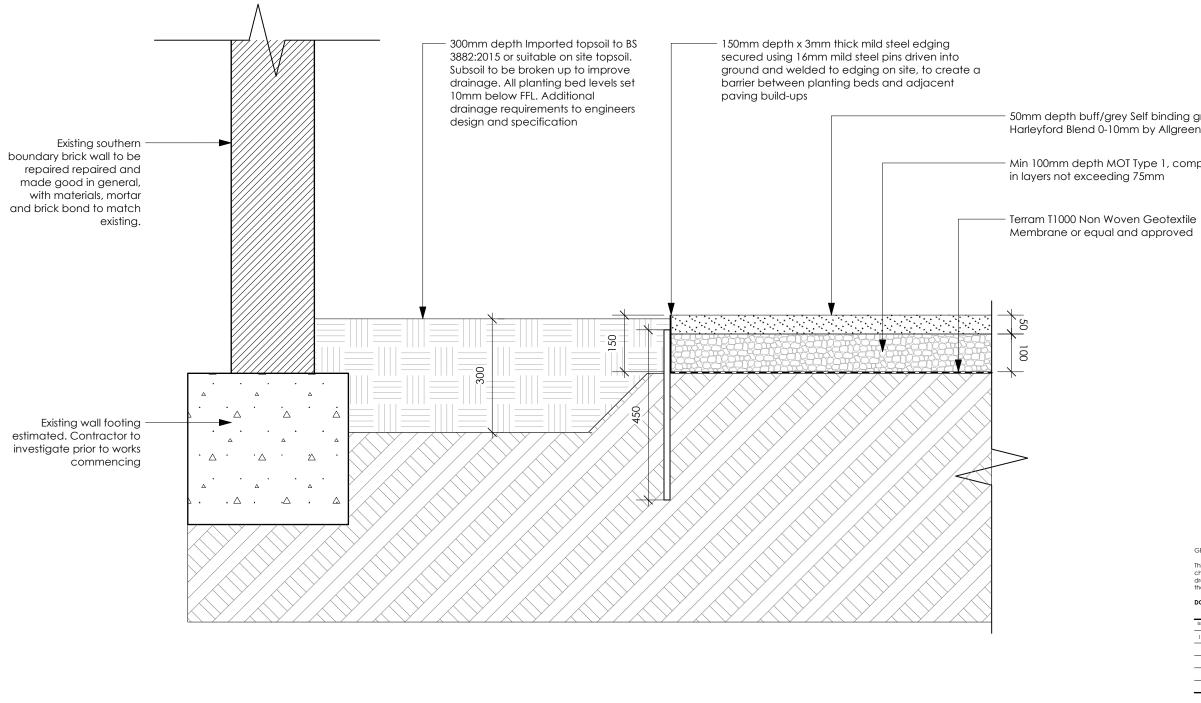

STEEL EDGING BETWEEN PLANTING BEDS AND SELF-BINDING GRAVEL BUILD-UP SECTION DETAIL

1 1:10@A3

50mm depth buff/grey Self binding gravel i.e Harleyford Blend 0-10mm by Allgreen.

Min 100mm depth MOT Type 1, compacted