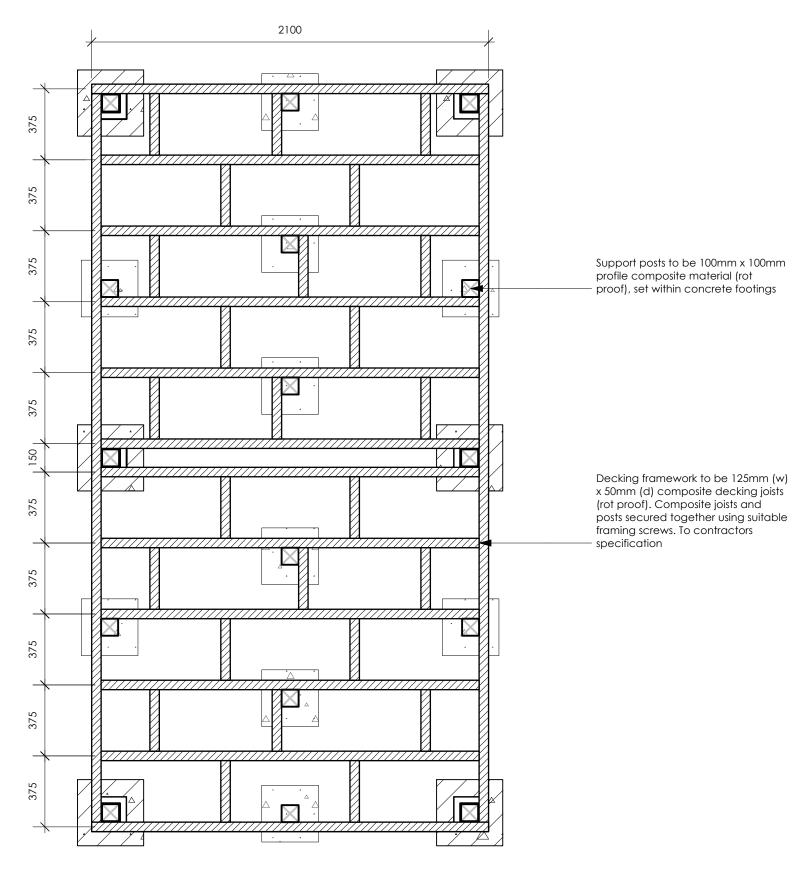

1) INDICATIVE POSTS AND DECKING FRAMEWORK PLAN VIEW 1:20@A3

## GENERAL NOTES.

This drawing remains the copyright of Phil Allen Design Limited, All dimensions to be checked prior to commencement of any works, and/or preparation of any shop drawings on site. Any dimensional discrepancies and alterations to be referred to the Landscape Architect.

## DO NOT SCALE FROM THIS DRAWING.

|          |         |    |    | - |
|----------|---------|----|----|---|
| 1 250129 | STAGE 4 | KG | BB |   |



PAD Landscapes Ltd. + landscape architecture + public realm + garden design T+44 (0) 1273 602 538 | M+44 (0) 7913 345 279 | www.padlandscapes.com charlered landscape architects and designers | 6 mariborough place, brighton, bril

| project no. | drawing no.         | iss   | ue      |
|------------