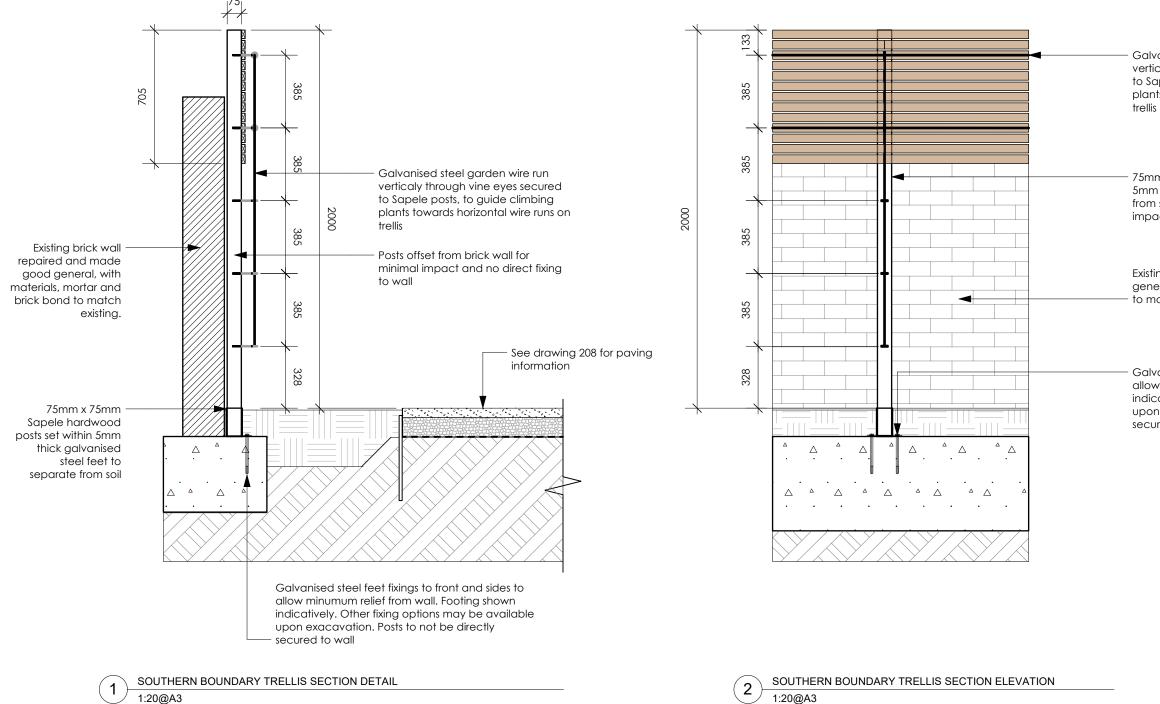

Galvanised steel garden wire run verticaly through vine eyes secured to Sapele posts, to guide climbing plants towards horizontal wire runs on trellis

75mm x 75mm Sapele hardwood posts set within 5mm thick galvanised steel feet to separate from soil. Posts offset from brick wall for minimal impact and no direct fixing to wall

Existing brick wall repaired and made good general, with materials, mortar and brick bond to match existing.

Galvanised steel feet fixings to front and sides to allow minumum relief from wall. Footing shown indicatively. Other fixing options may be available upon exacavation. Posts to not be directly secured to wall