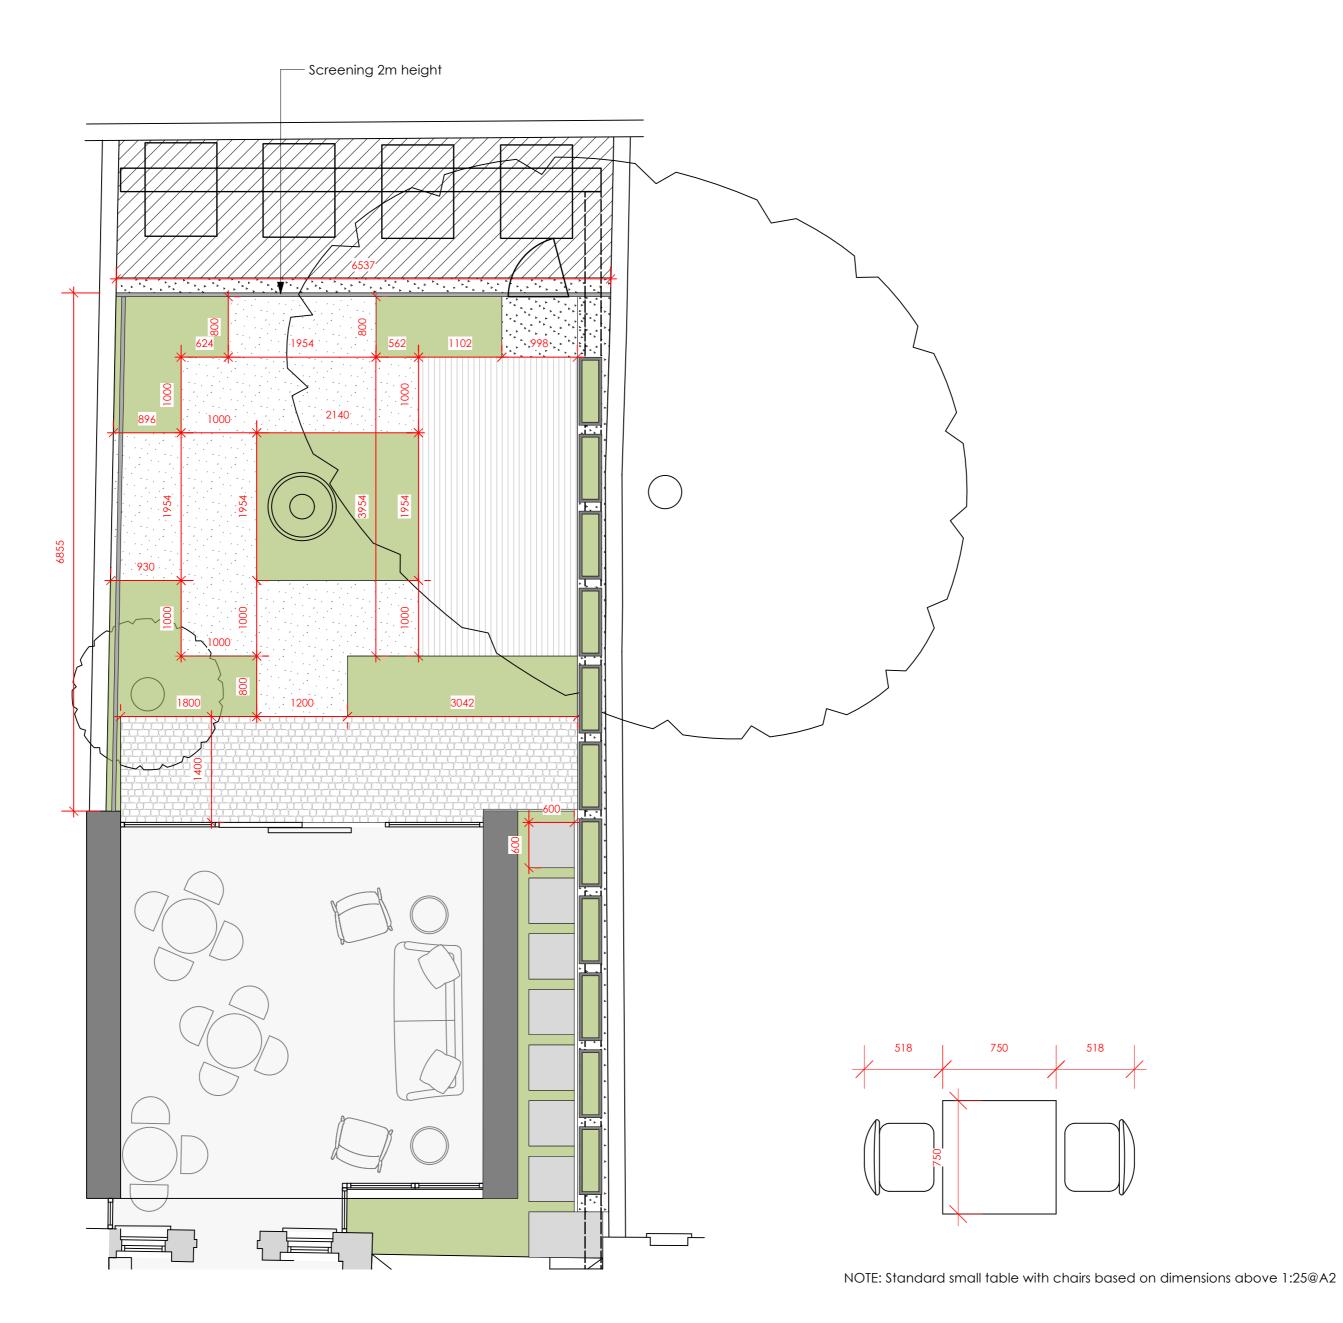

| project no. | drawing no.                | is    | sue    |
|-------------|----------------------------|-------|--------|
| 099         | 101                        | •     | ]      |
| client      | Garth Hotel Limited        |       |        |
| project     | 69 Gower Street            |       |        |
|             | London                     |       |        |
| drawing     | Landscape Setting Out Plan |       |        |
|             |                            |       |        |
|             |                            | scale | 1:50@A |