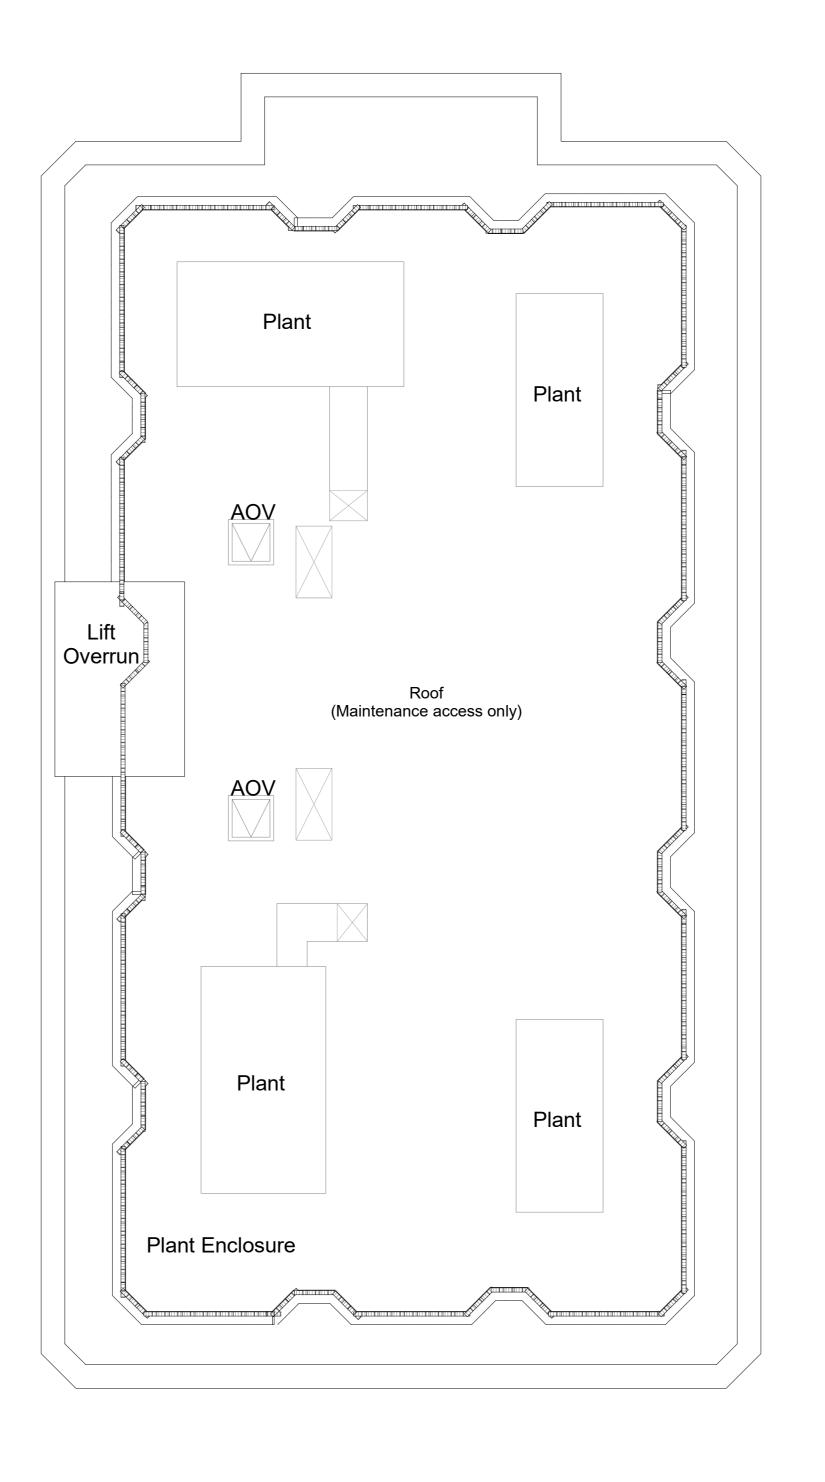

O2 Finchley Road Detail Element 255 Finchley Rd, London NW3 6LU

Drawing Title: N5\_Proposed Level 17 GA Roof Plan

Issued by: GRID Project No: Scale @A0: 1:100

4602\_001-GRD-N5Z-117R-DR-A-PL310117 P1
Proj. Auth. Zone Lvl Type Disc. Dwg No.