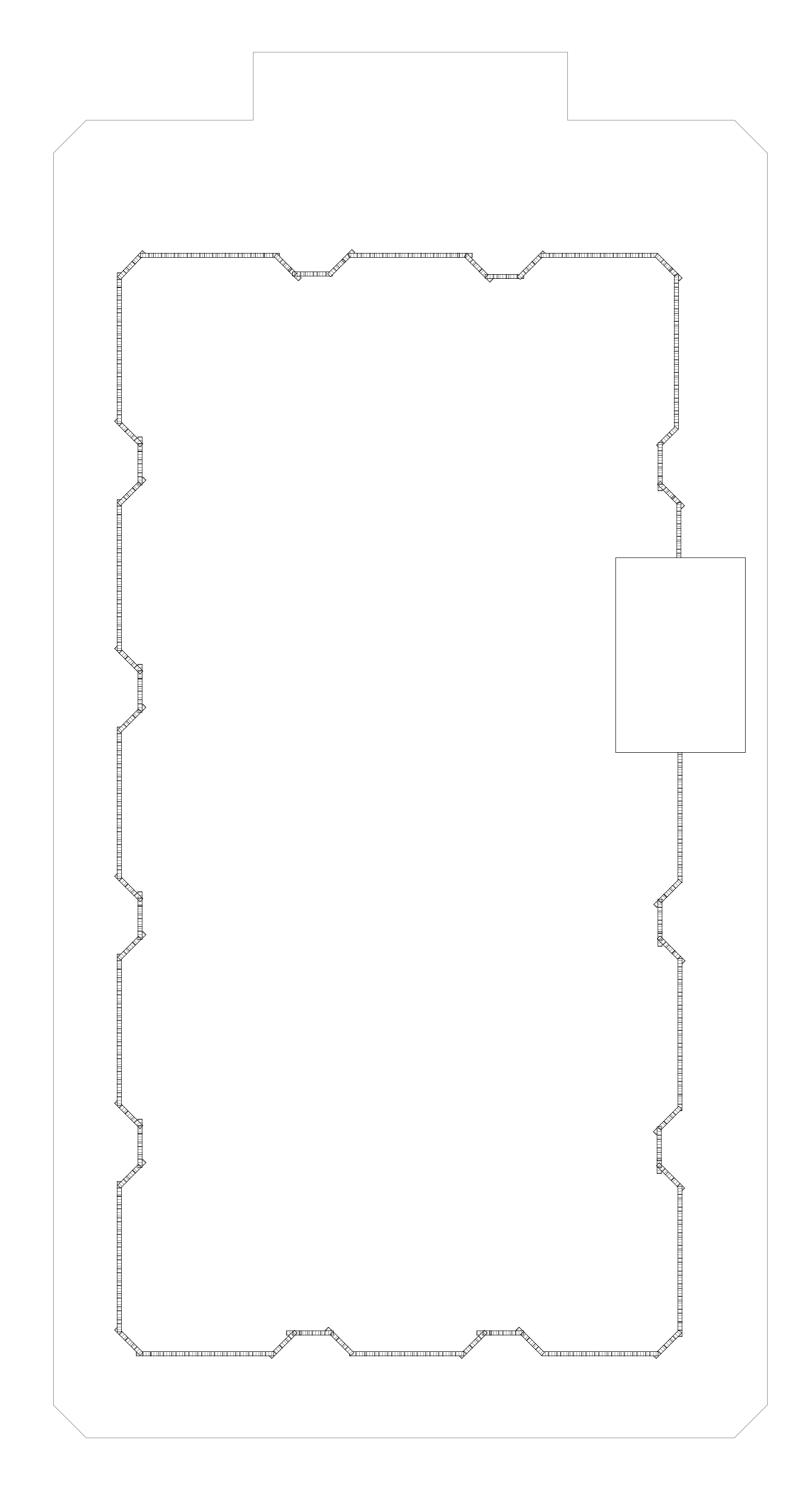

O2 Finchley Road Detail Element 255 Finchley Rd, London NW3 6LU

Drawing Title: N5\_Proposed Level 17 GA Roof Plan

Issued by: GRID Project No: Scale @A0: 1:100

4602\_001-GRD-N5Z-117R-DR-A-PL310117 P1
Proj. Auth. Zone Lvl Type Disc. Dwg No.