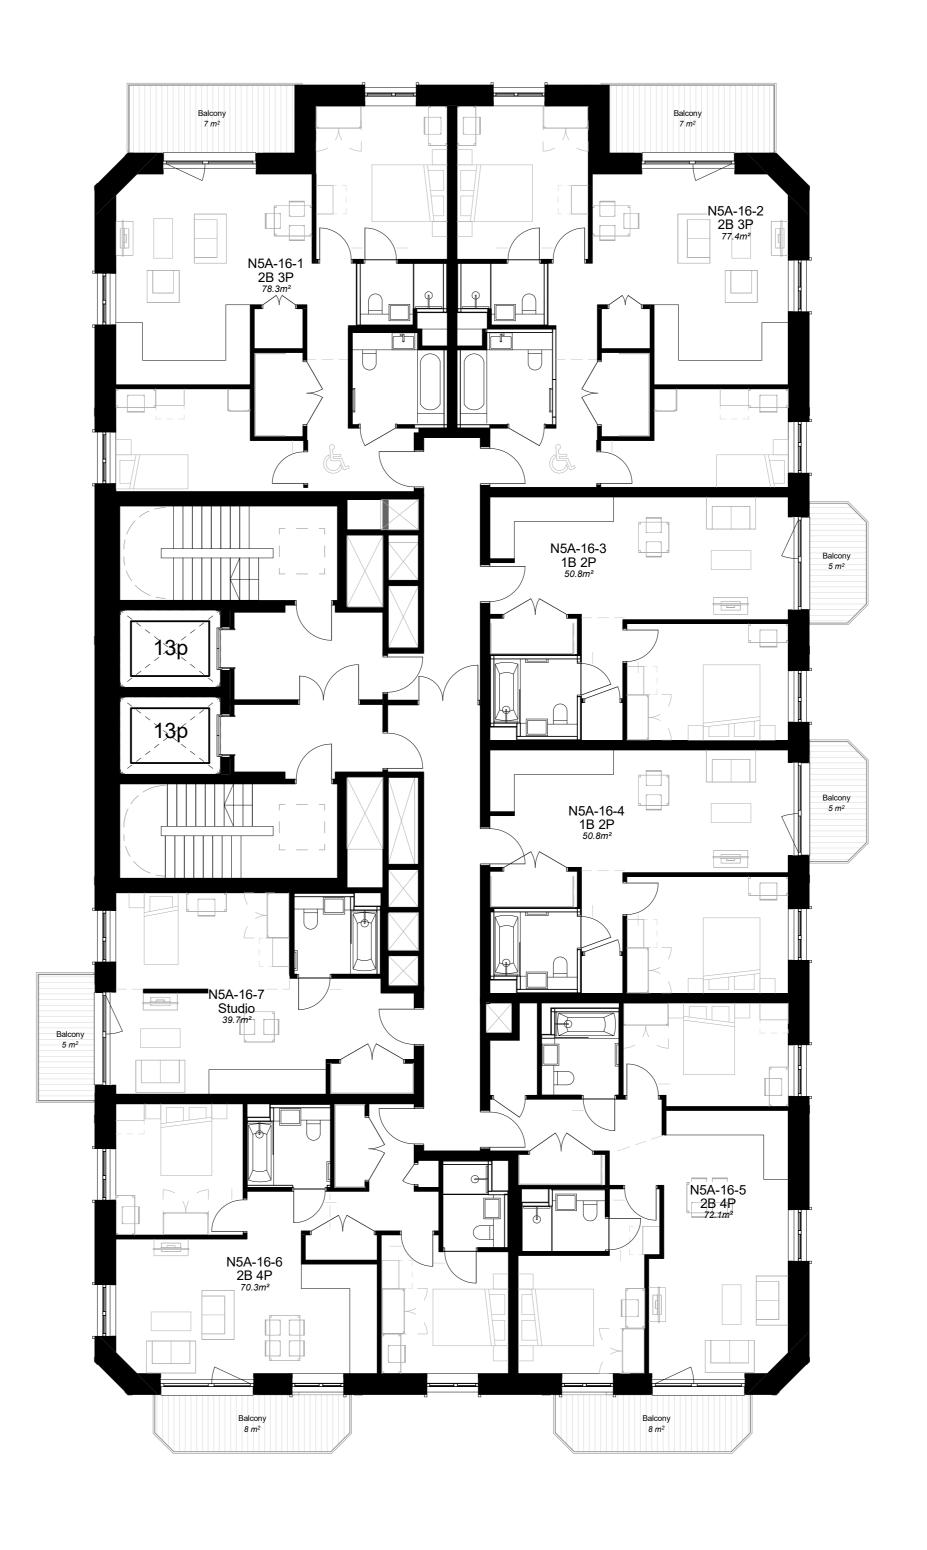

PLEASE NOTE:
The internal layouts within the apartments, houses, ancillary spaces and commercial units will be subject to design development. Internal fittings and furniture are illustrative only. The precise locations of walls and internal doors, and the detailed layout of the bathroom and kitchen areas will be the subject of non-material changes and may vary from the internal layouts set out in these plans. These minor alterations will not affect the position and arrangement of the external doors and windows.

Client: LS (Finchley Road) Limited

Project Name
O2 Finchley Road Detail Element
255 Finchley Rd, London NW3 6LU

Drawing Title: N5\_Proposed Level 16 GA Plan

Drawn by:

JF

GRID Project No:

22036

Scale @A0: