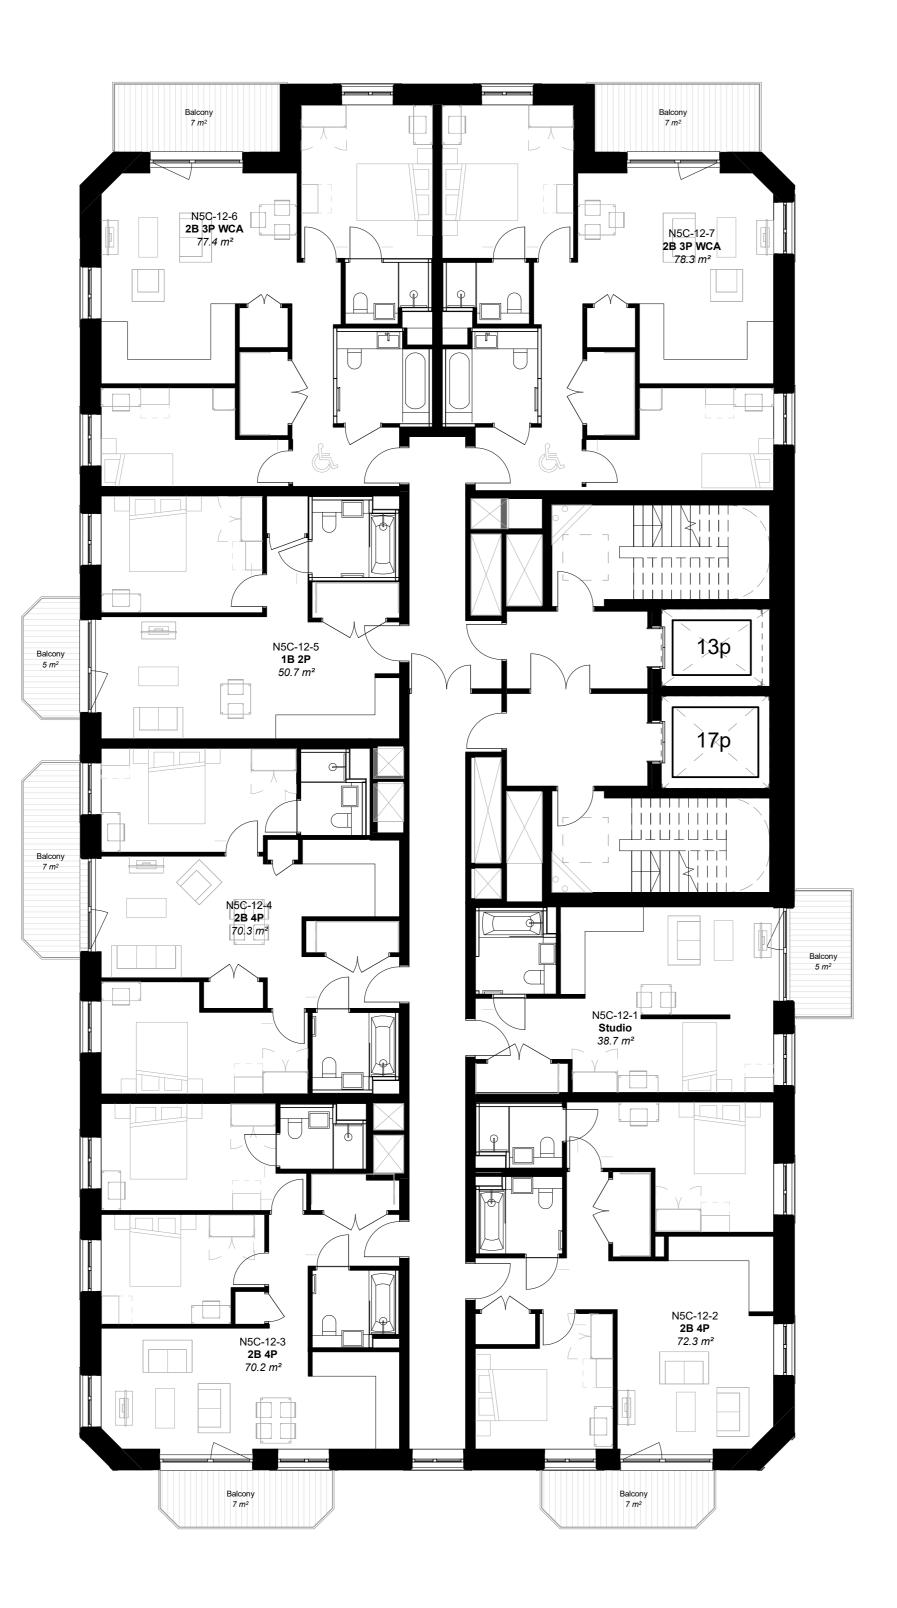

PLEASE NOTE: The internal layouts within the apartments, houses, ancillary spaces and commercial units will be subject to design development. Internal fittings and furniture are illustrative only. The precise locations of walls and internal doors, and the detailed layout of the bathroom and kitchen areas will be the subject of non-material changes and subject of non-material changes and may vary from the internal layouts set out in these plans. These minor alterations will not affect the position and arrangement of the external doors and windows.

Client: LS (Finchley Road) Limited

Project Name

O2 Finchley Road Detail Element 255 Finchley Rd, London NW3 6LU

Drawing Title: N5\_Proposed Level 12-15 GA Plan

Drawing No: Rev 4602\_001-GRD-N5Z-112L-DR-A-PL310112 P1 Proj. Auth. Zone Lvl Type Disc. Dwg No.