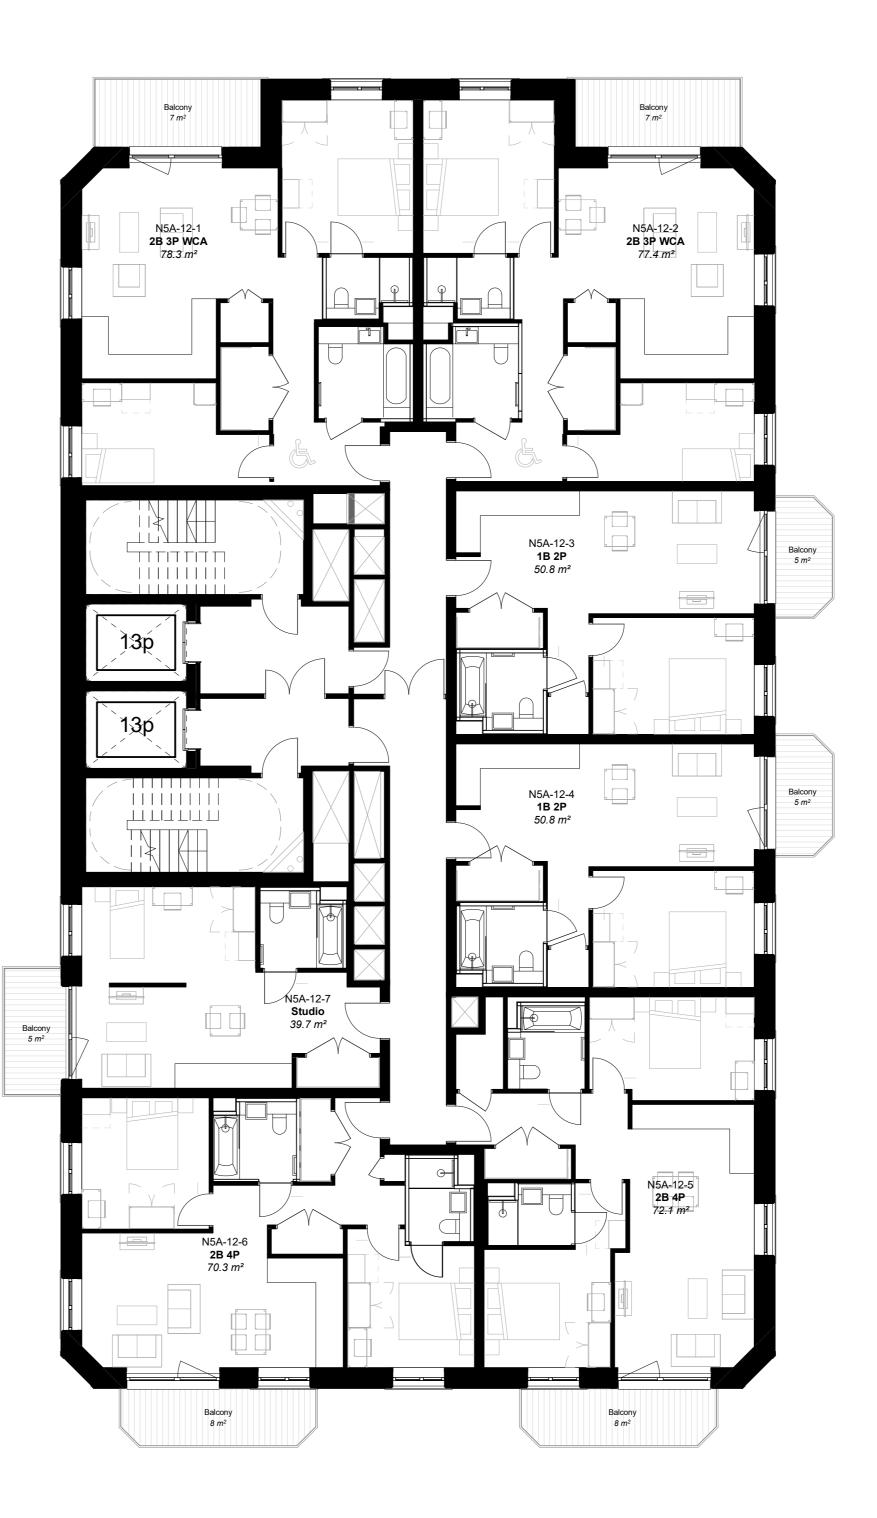

PLEASE NOTE: The internal layouts within the apartments, houses, ancillary spaces and commercial units will be subject to design development. Internal fittings and furniture are illustrative only. The precise locations of walls and internal doors, and the detailed layout of the bathroom and kitchen areas will be the subject of non-material changes and subject of non-material changes and may vary from the internal layouts set out in these plans. These minor alterations will not affect the position and arrangement of the external doors and windows.

Client: LS (Finchley Road) Limited

Project Name

O2 Finchley Road Detail Element 255 Finchley Rd, London NW3 6LU

Drawing Title: N5\_Proposed Level 12-15 GA Plan

Drawing No: Rev 4602\_001-GRD-N5Z-112L-DR-A-PL310112 P1 Proj. Auth. Zone Lvl Type Disc. Dwg No.