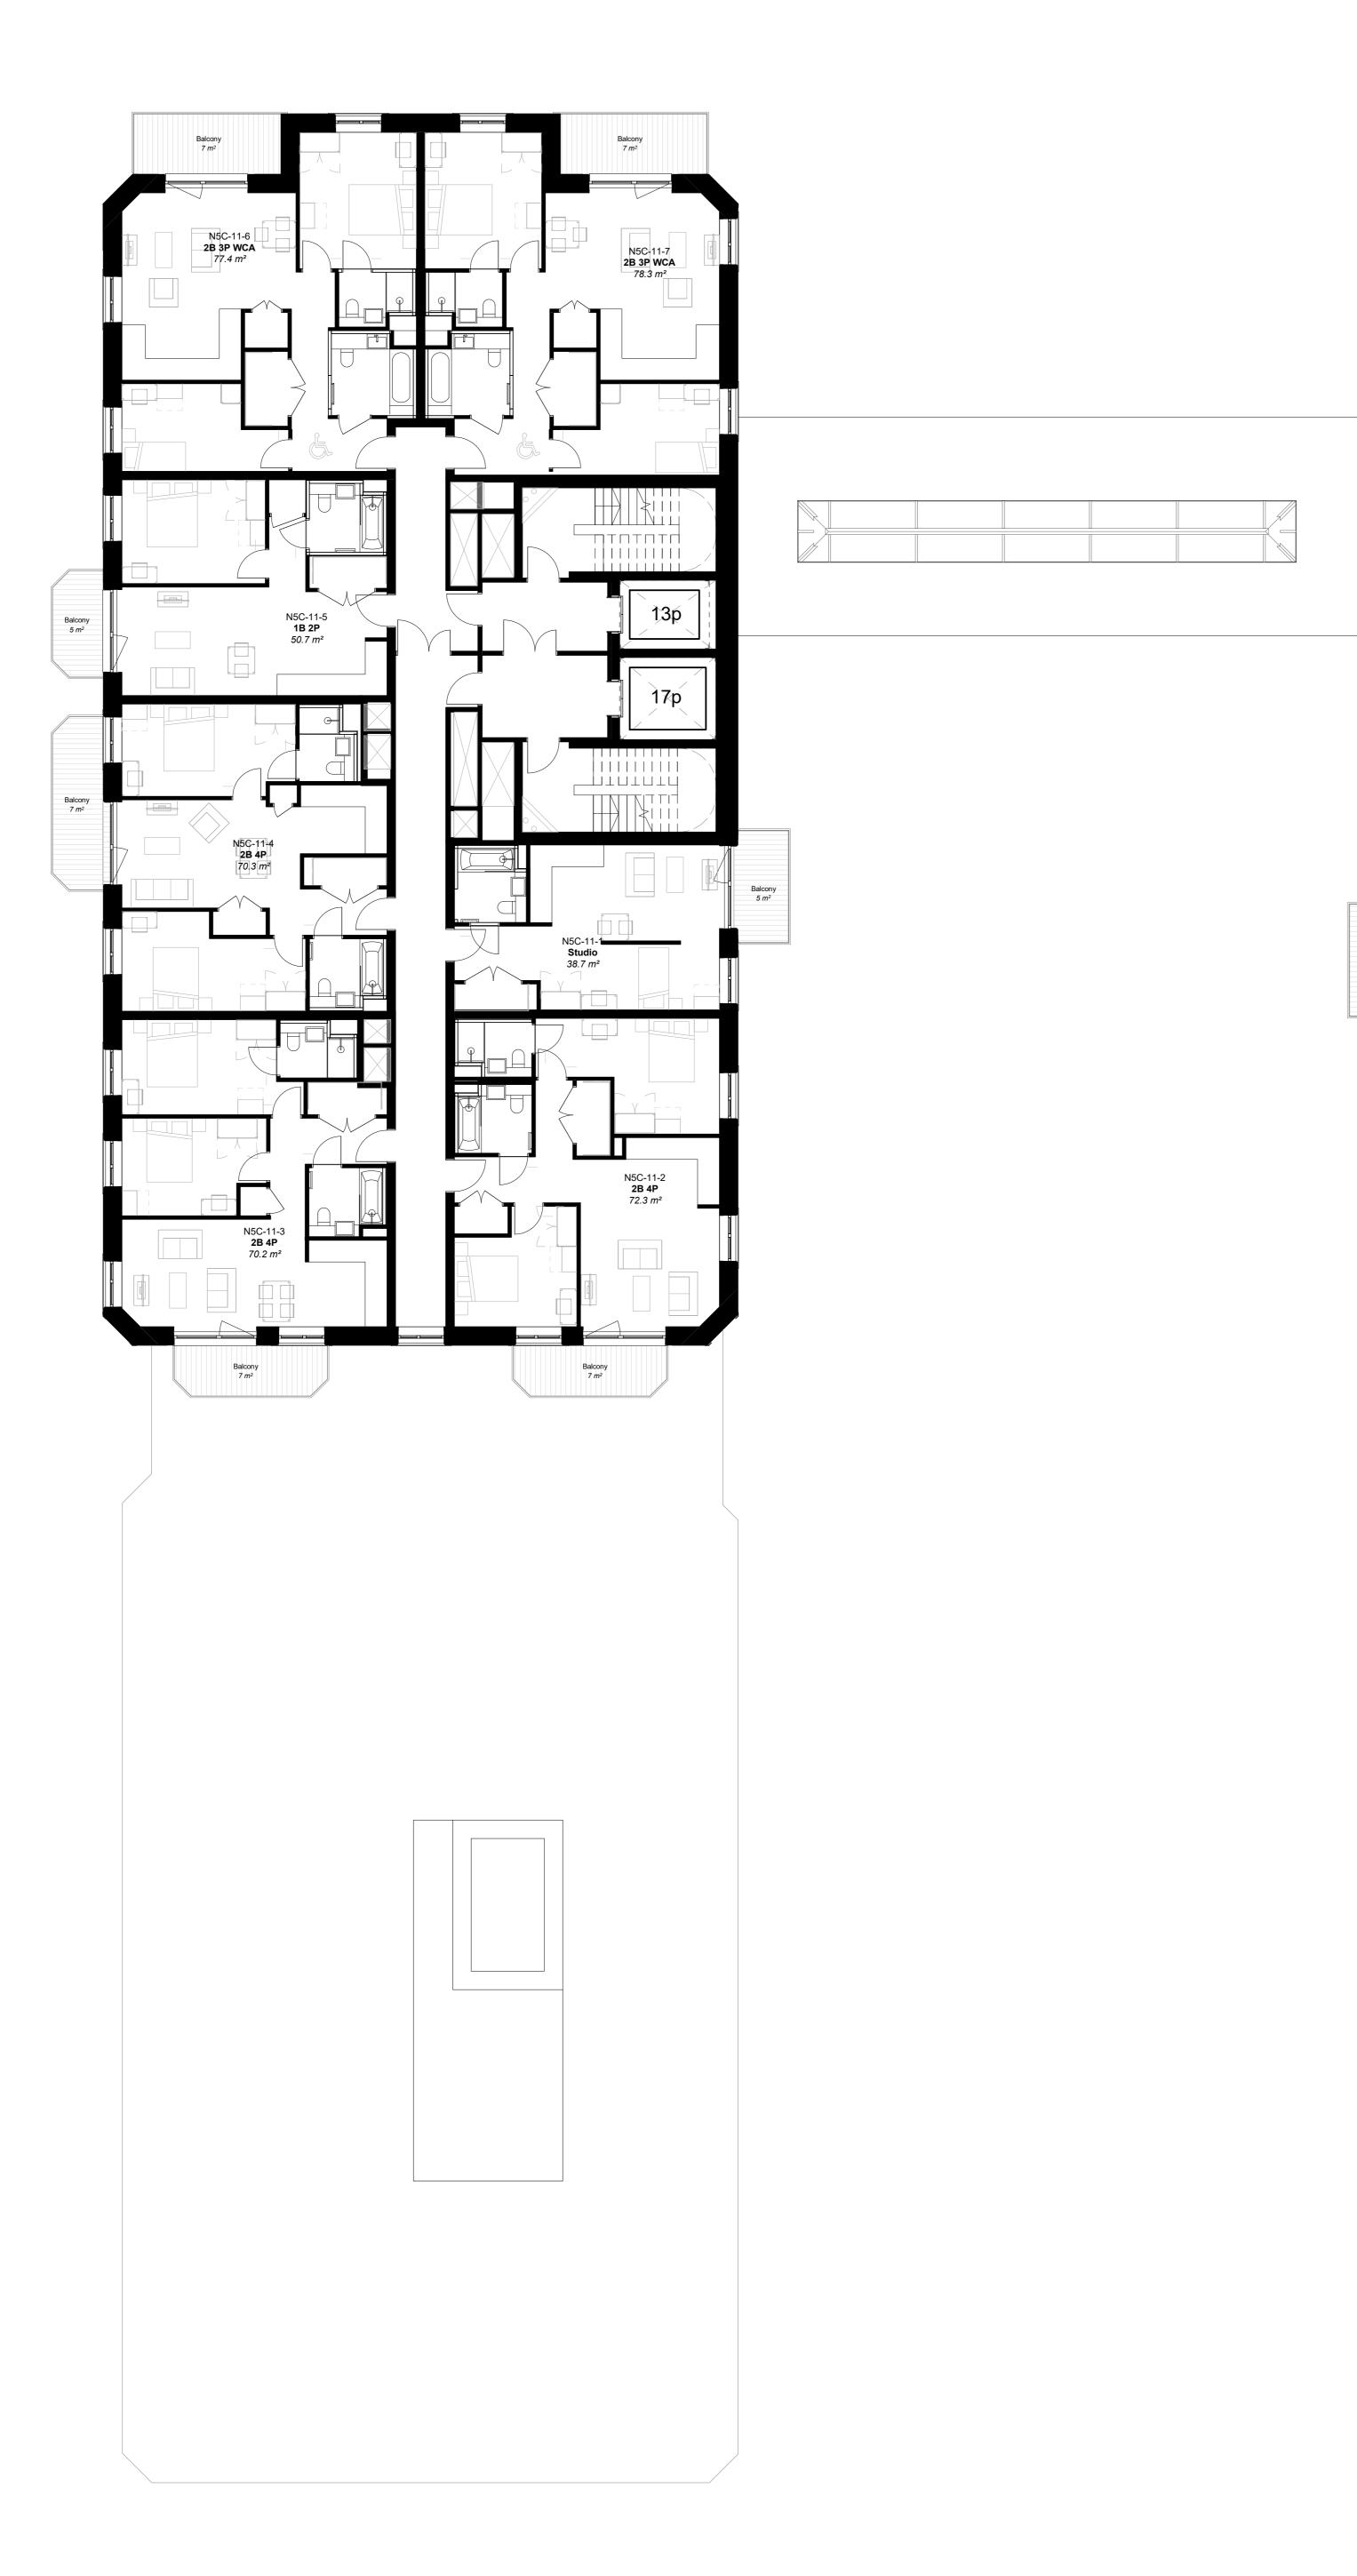

PLEASE NOTE: The internal layouts within the apartments, houses, ancillary spaces and commercial units will be subject to design development. Internal fittings and furniture are illustrative only. The precise locations of walls and internal doors, and the detailed layout of the bathroom and kitchen areas will be the subject of non-material changes and subject of non-material changes and may vary from the internal layouts set out in these plans. These minor alterations will not affect the position and arrangement of the external doors and windows.

Drawing Title: N5\_Proposed Level 11 GA Plan

Drawn by:

22036

GRID Project No:

Drawing No:

Project Name