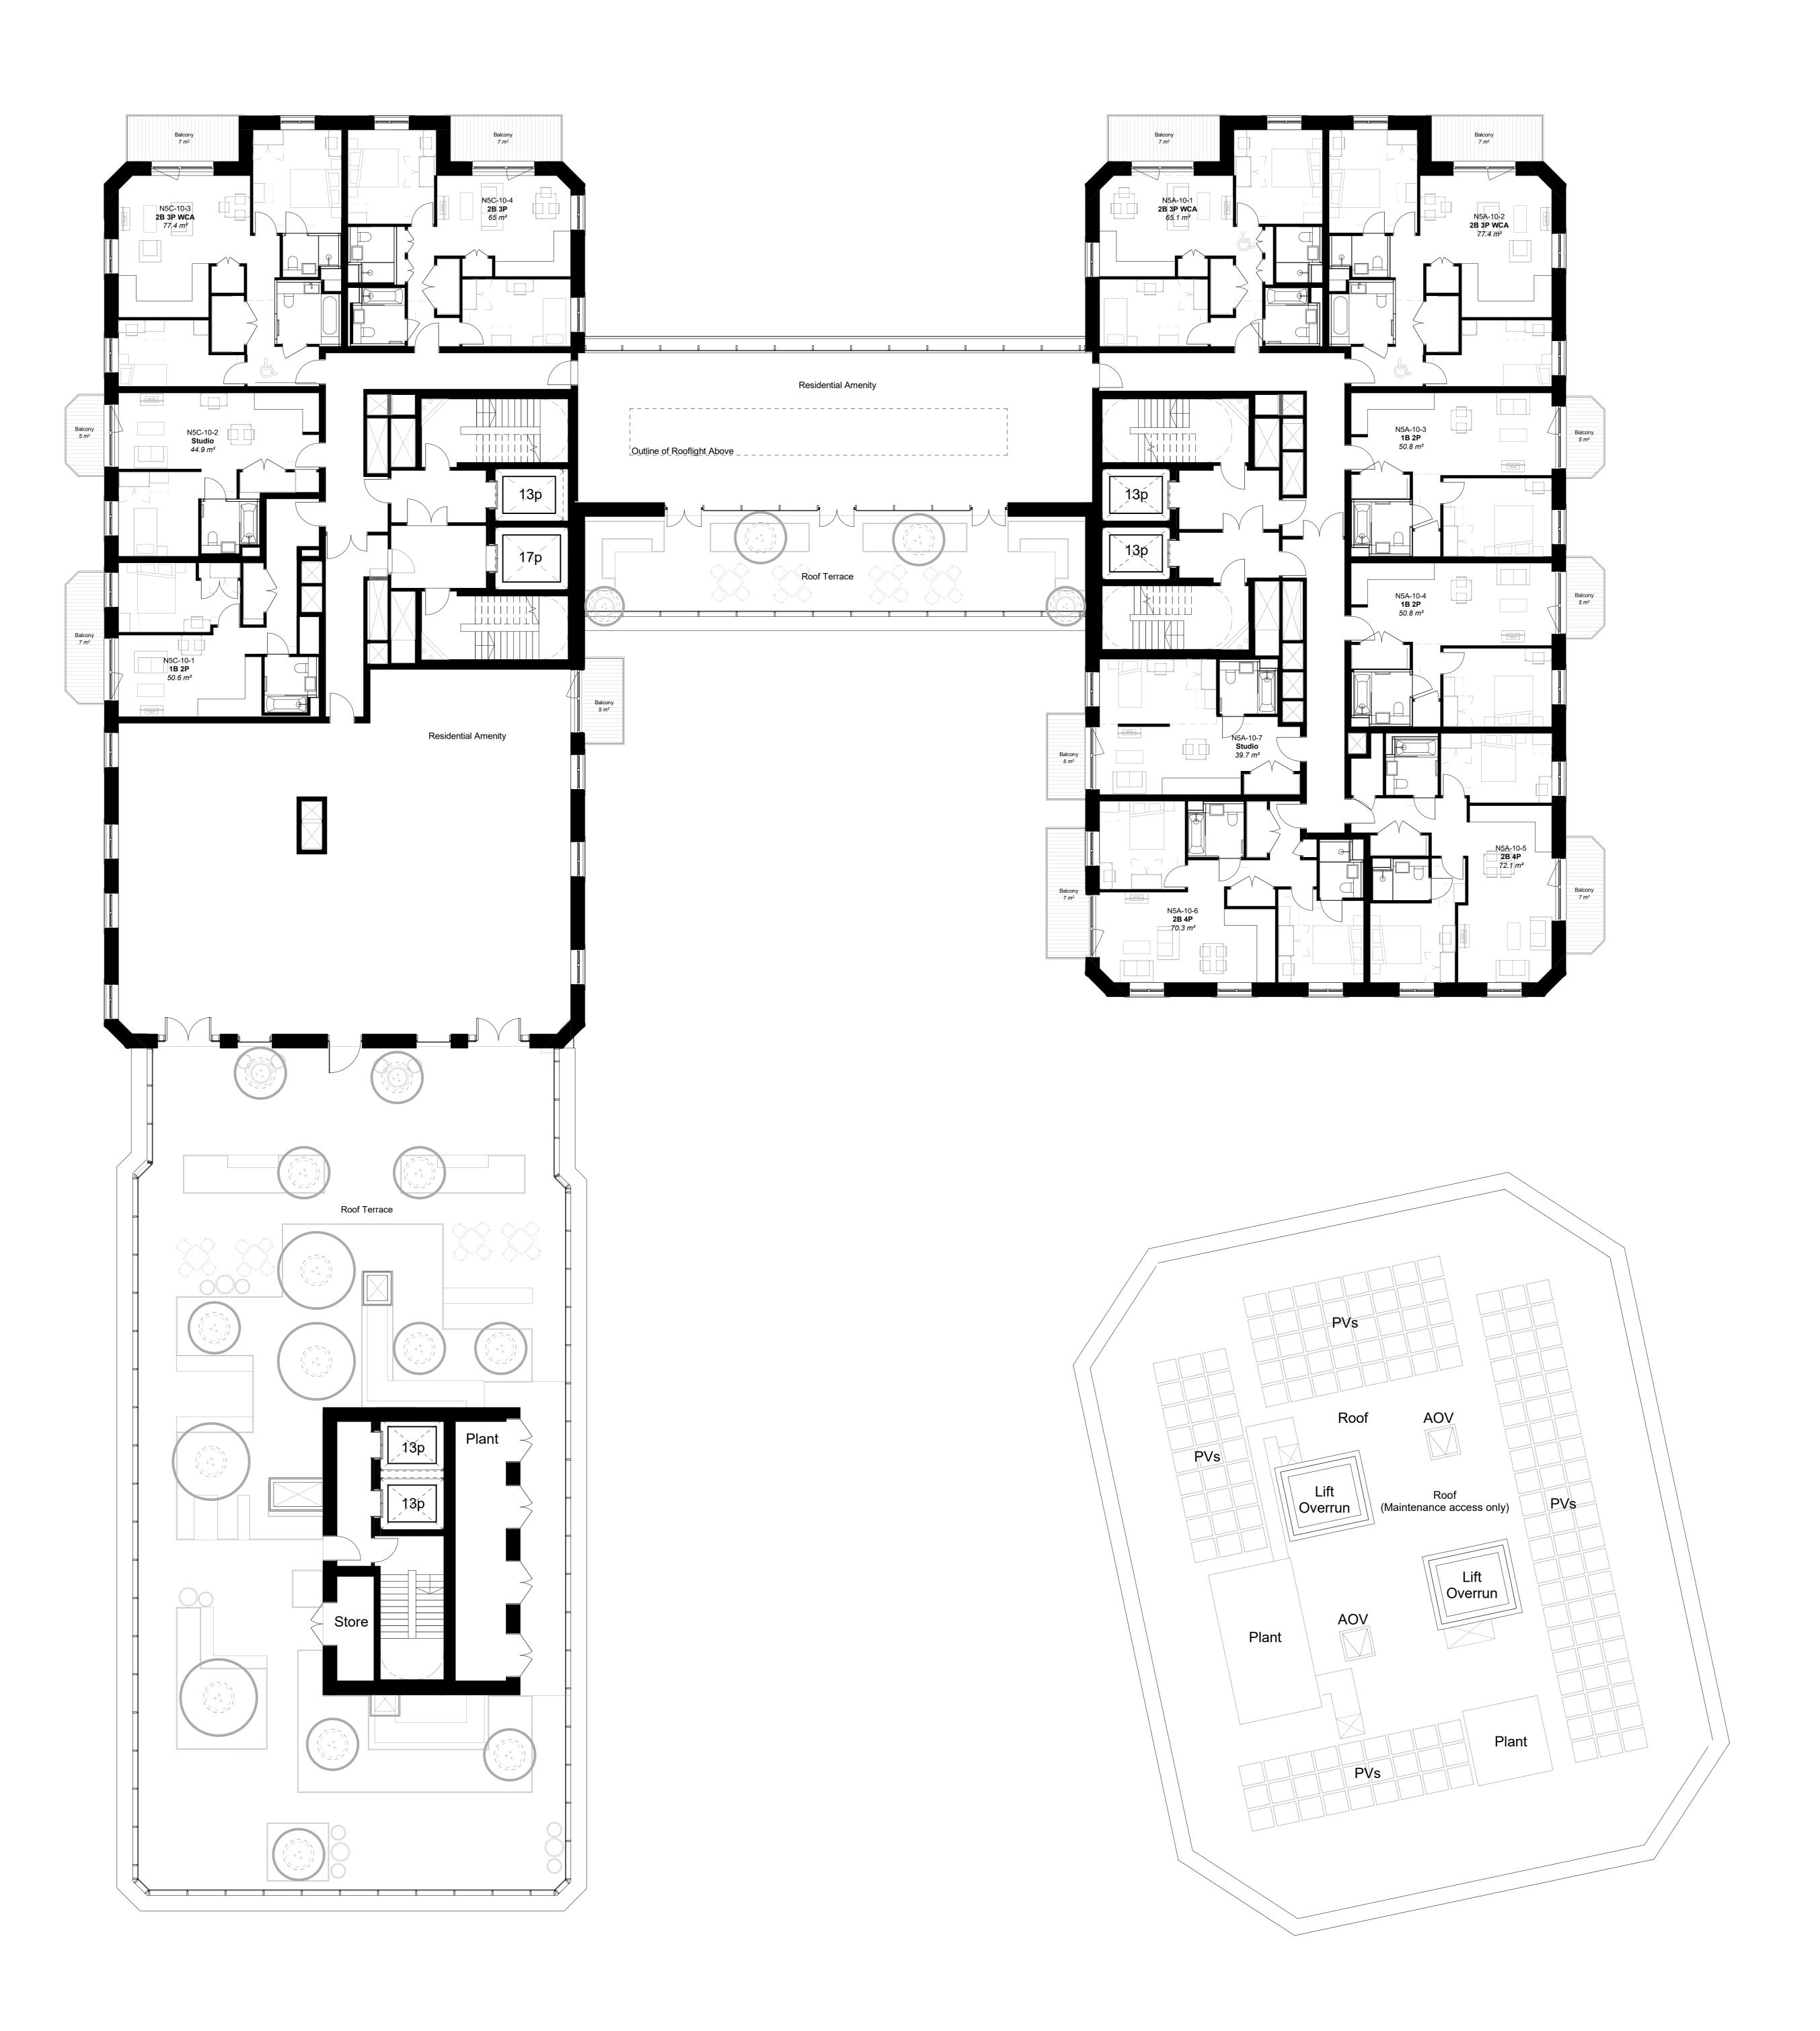

Project Name O2 Finchley Road Detail Element 255 Finchley Rd, London NW3 6LU

Drawing Title: N5\_Proposed Level 10 GA Plan

4602\_001-GRD-N5Z-109L-DR-A-PL310110 P1 Proj. Auth. Zone Lvl Type Disc. Dwg No.