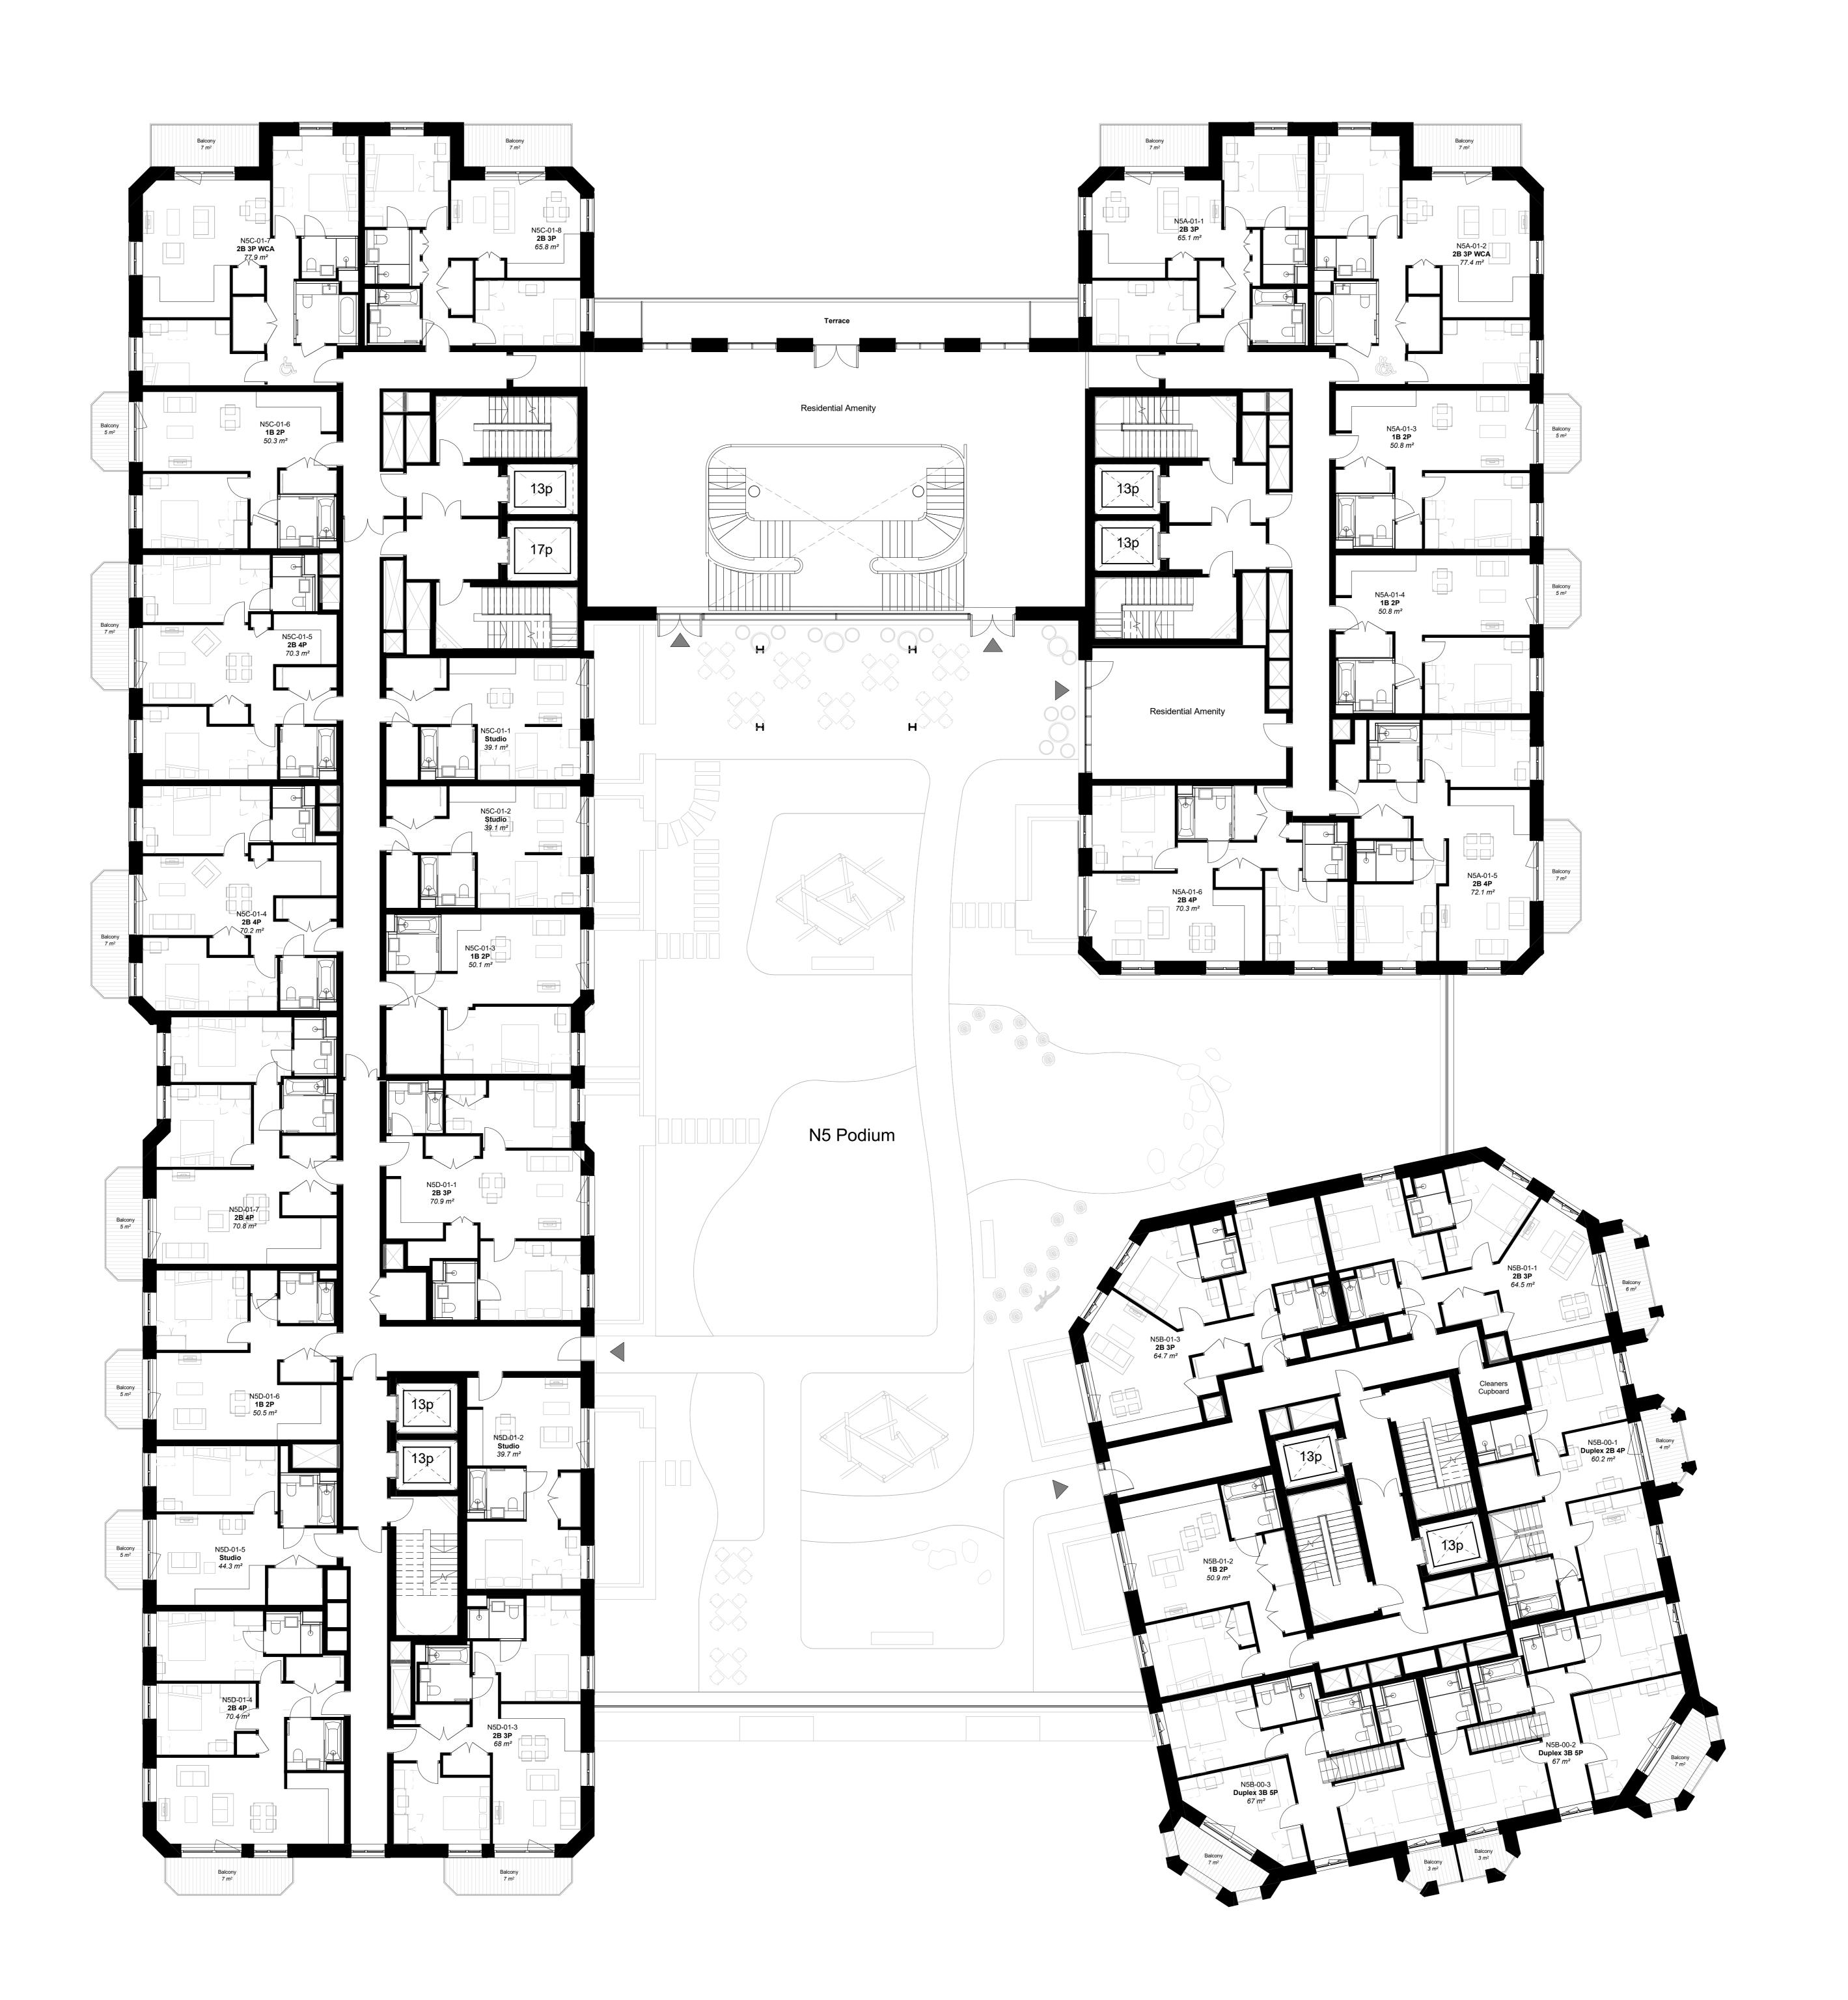

PLEASE NOTE: The internal layouts within the The internal layouts within the apartments, houses, ancillary spaces and commercial units will be subject to design development. Internal fittings and furniture are illustrative only. The precise locations of walls and internal doors, and the detailed layout of the bathroom and kitchen areas will be the subject of non-material changes and may vary from the internal layouts set out in these plans. These minor alterations will not affect the position and arrangement of the external doors and windows.