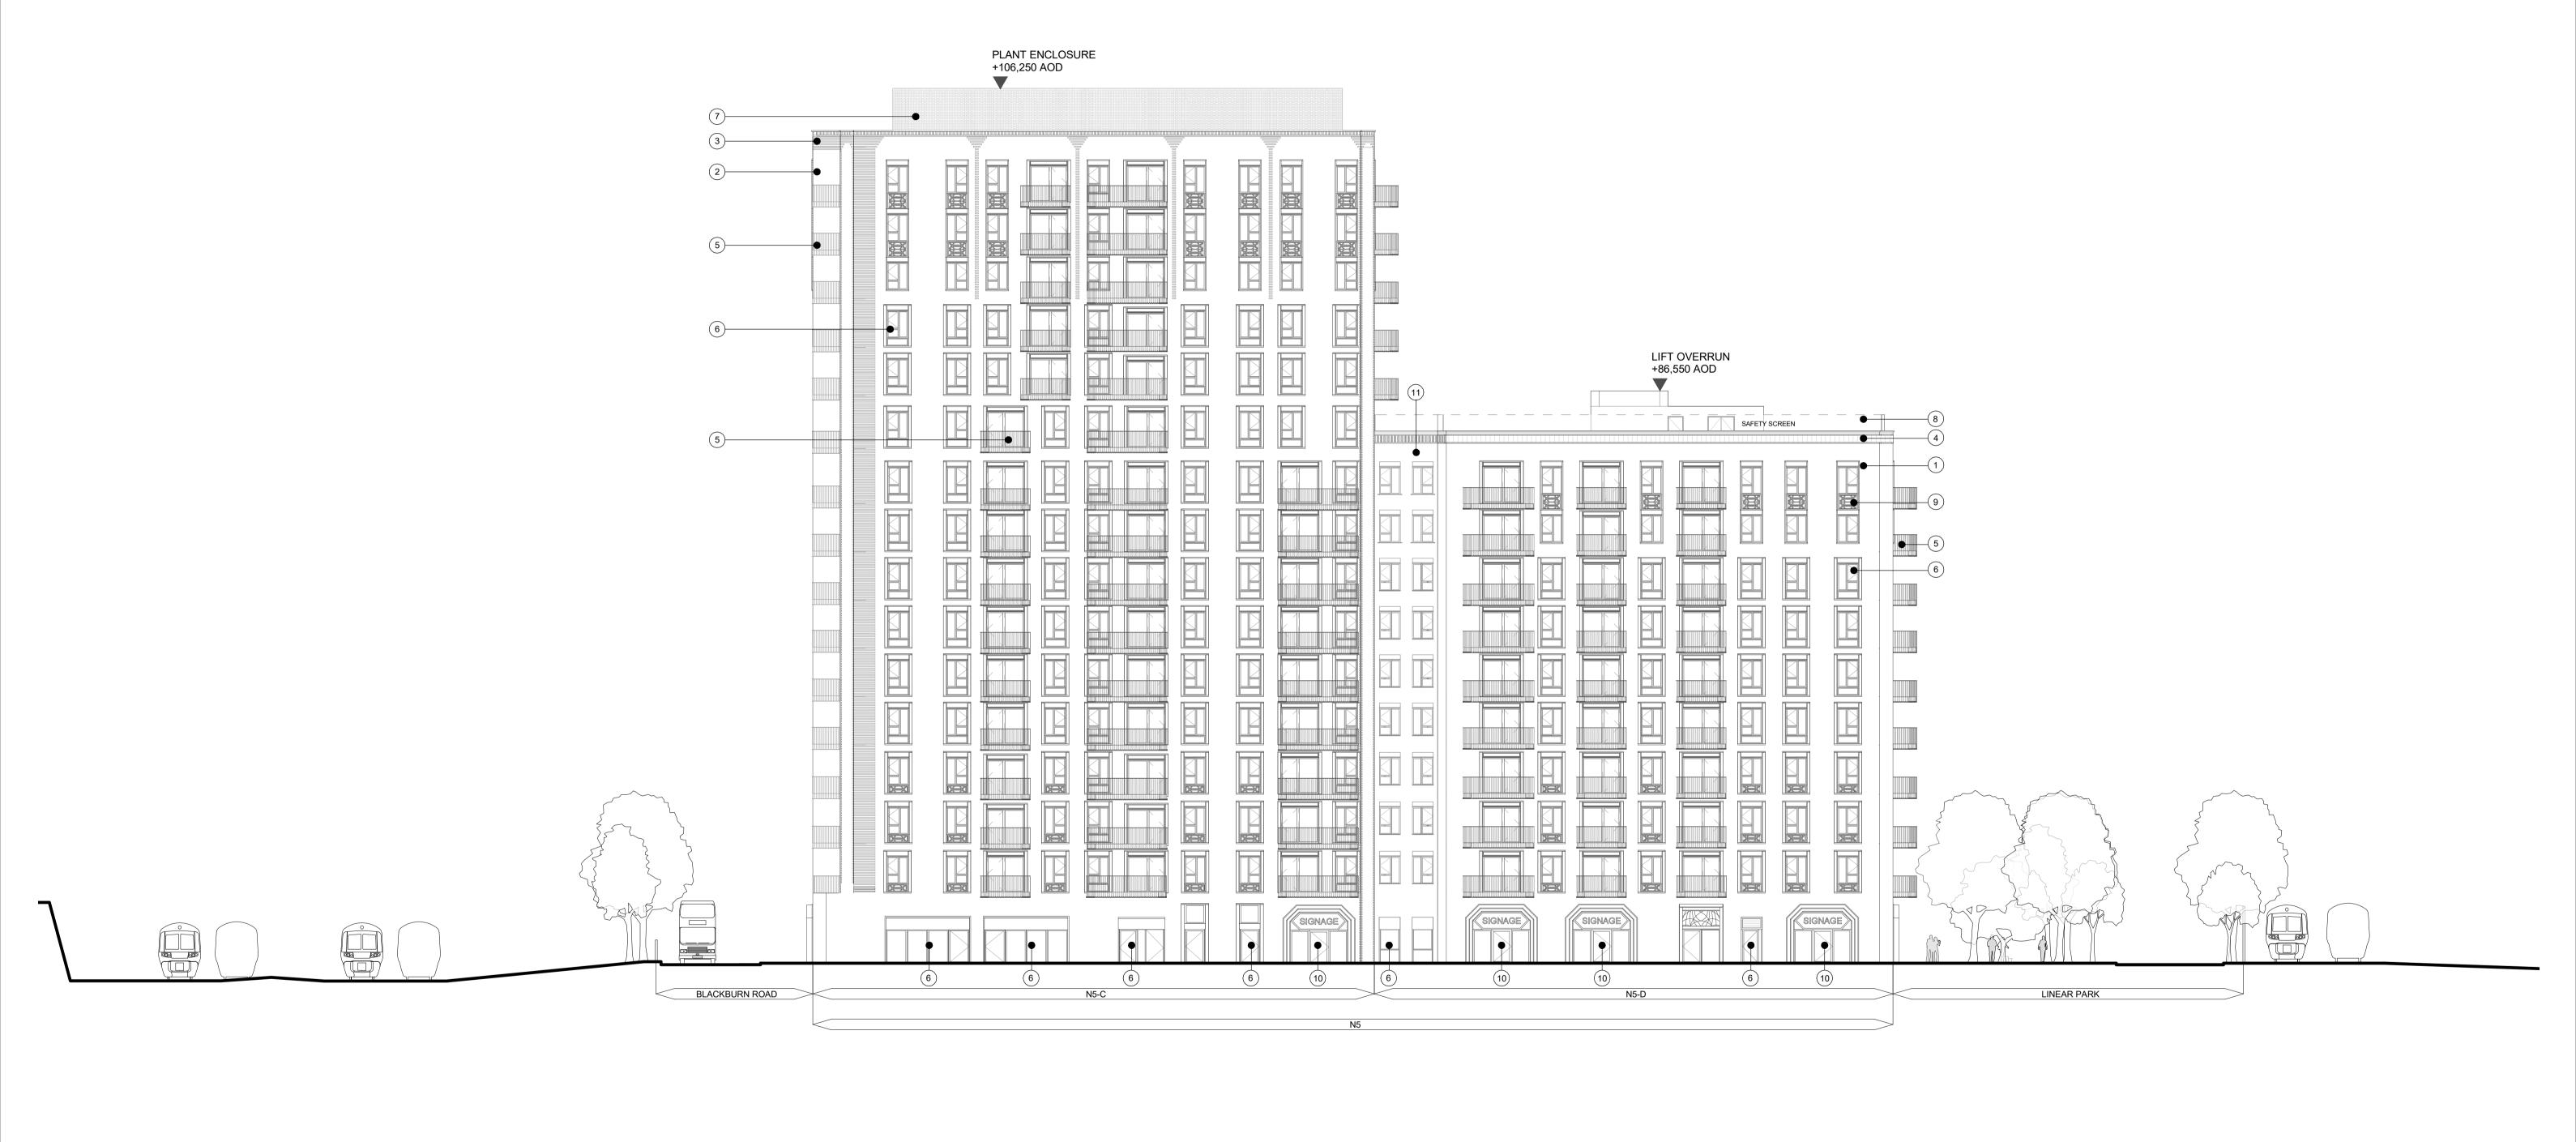

Key / Location:

GRID Architects 128 Southwark Street, London SE1 0SW

LS (Finchley Road) Limited

Project Name

GRID Project No:

Drawing No:

22036

+44 (0) 20 7593 3260 info@gridarchitects.co.uk www.gridarchitects.co.uk

O2 Finchley Road Detail Element 255 Finchley Rd, London NW3 6LU

N5\_Proposed West GA Elevation

Issued by:

Scale @A1:

1:200

SM

4602\_001-GRD-N5Z-ZZZ-DR-A-PL300323 P1

Rev: Notes: P1 Planning

Disclaimer:

proceeding.

the owner.

Purpose of Issue: PLANNING

Do not scale from this drawing.Discrepancies must be reported immediately to the Architect before

- This document is copyright and may not be reproduced without permission of

Only figured dimensions are to be used.Check all dimensions on site before fabrication or setting out.

Date: Dwn: Iss: 31.01.2025 DH SM

Brick Type 1
Brick Type 2
Stitch Brick Pattern

4 Textured Brickwork

5 Metalwork 6 Window/Door 7 Plant Enclosure

9 Window Panel

11 Brick Type 3 12 Brick Type 4

8 Glazed Balustrade

10 GF Feature Entrance