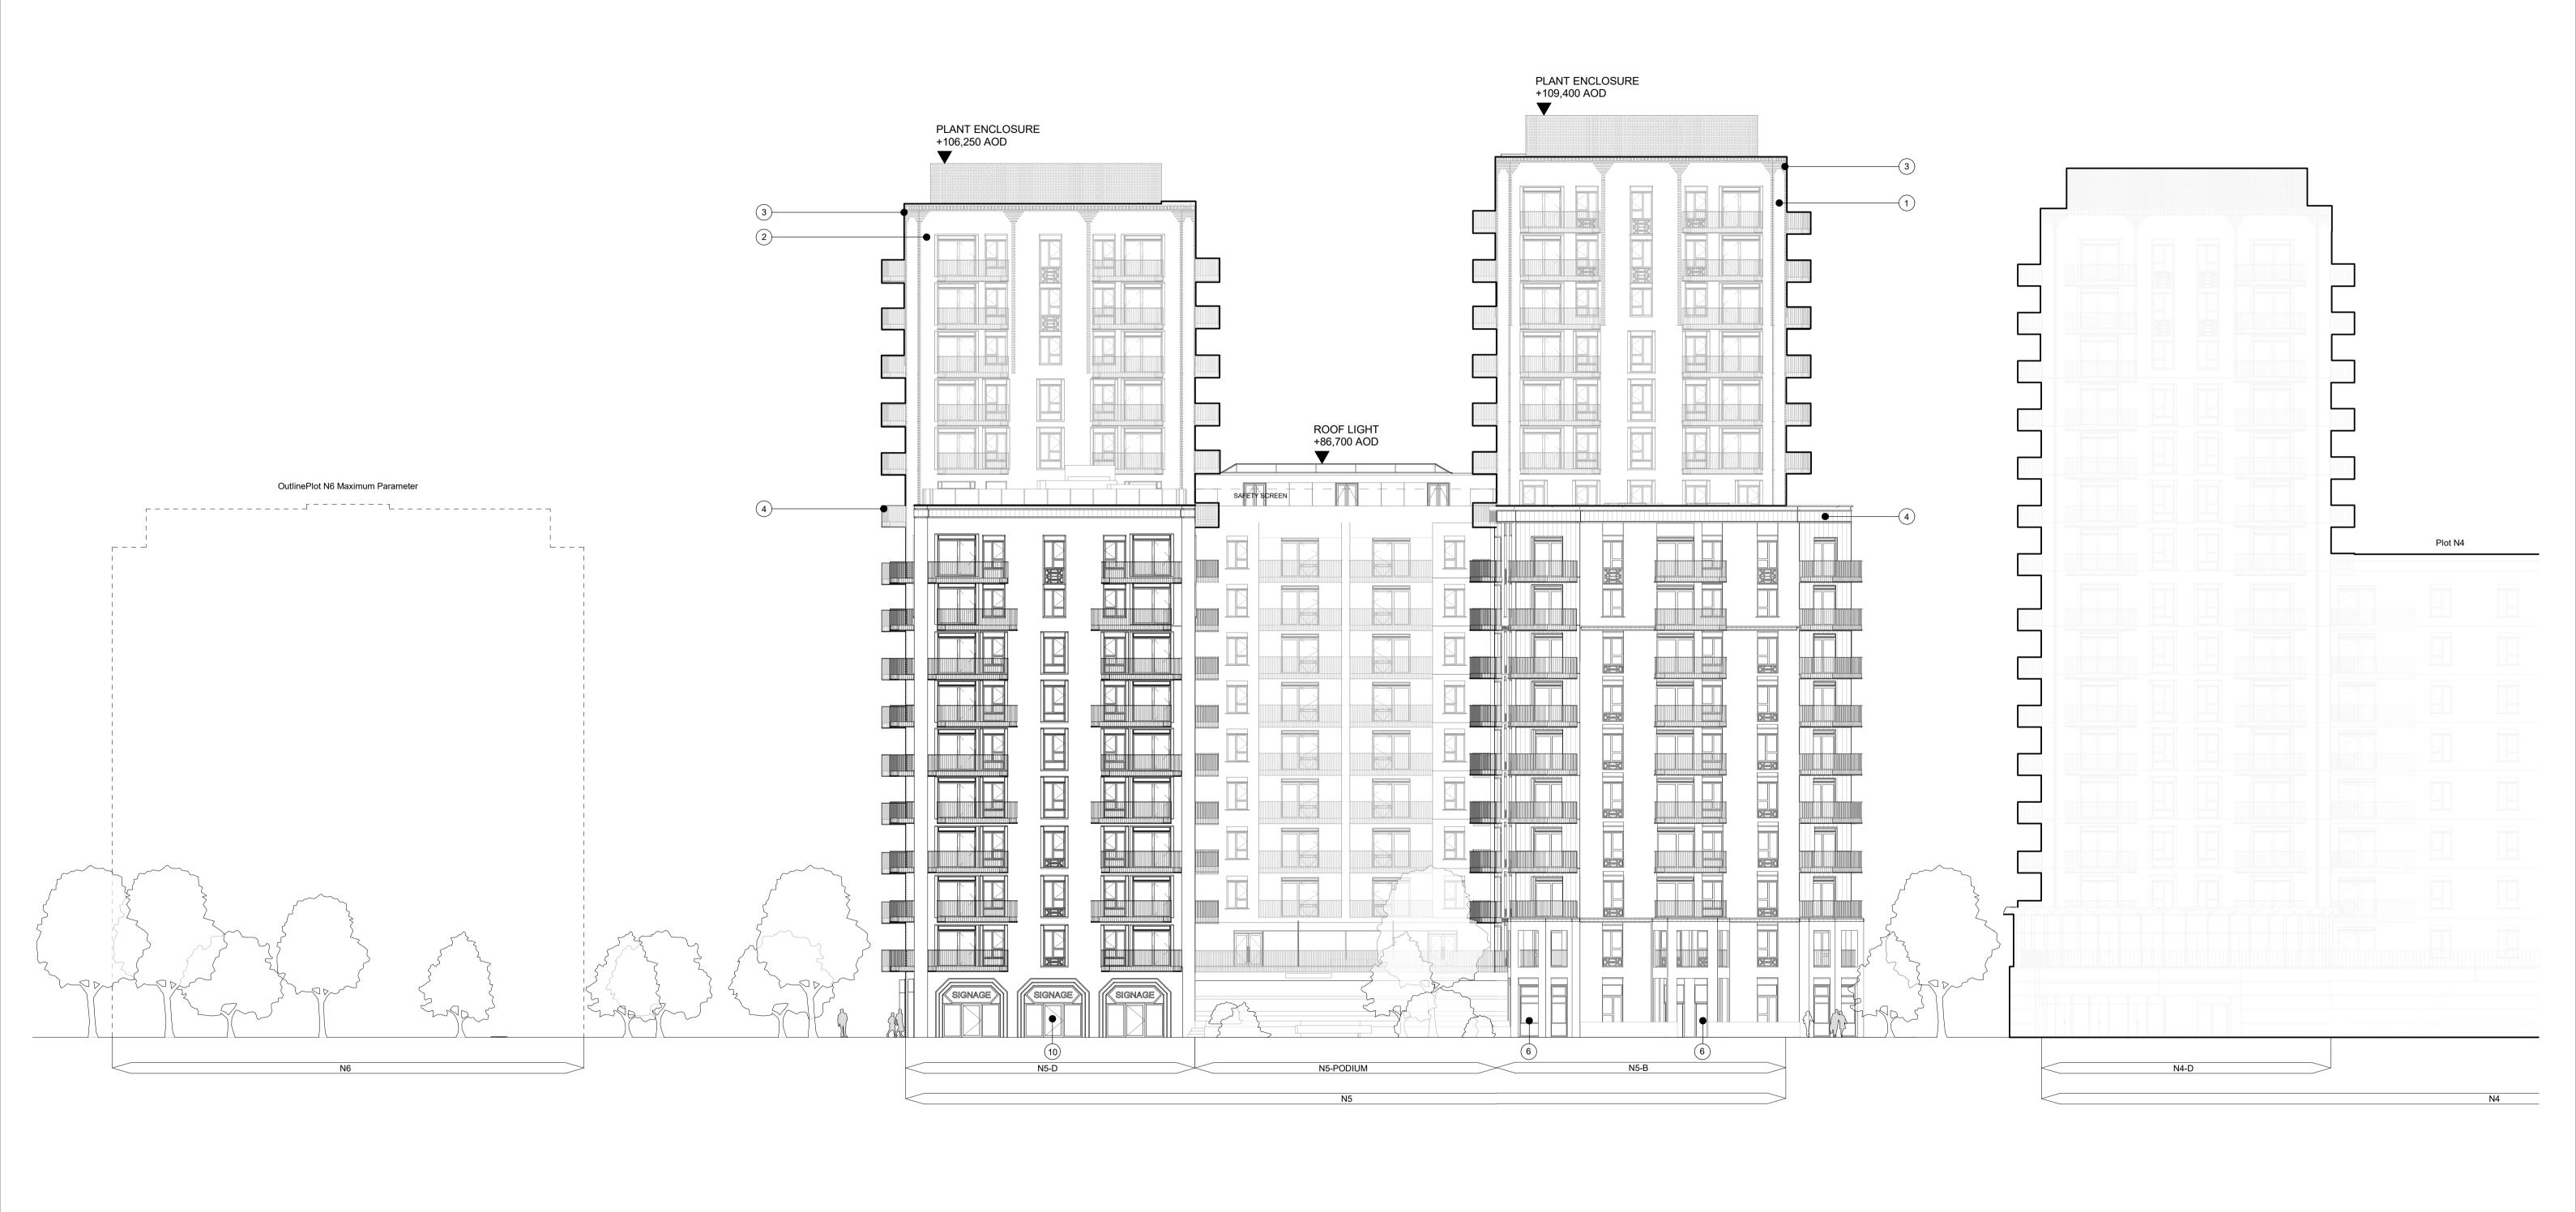

Rev: Notes: P1 Planning Date: Dwn: Iss: 31.01.2025 DH SM Disclaimer: Do not scale from this drawing.Discrepancies must be reported immediately to the Architect before Brick Type 1
 Brick Type 2
 Stitch Brick Pattern proceeding. Only figured dimensions are to be used.Check all dimensions on site before fabrication or setting out. 4 Textured Brickwork - This document is copyright and may not be reproduced without permission of 5 Metalwork 6 Window/Door 7 Plant Enclosure the owner. 8 Glazed Balustrade 9 Window Panel10 GF Feature Entrance 11 Brick Type 3 12 Brick Type 4 Purpose of Issue: PLANNING

Key / Location:

Project Name O2 Finchley Road Detail Element 255 Finchley Rd, London NW3 6LU

Drawing Title:
N5\_Proposed South GA Elevation

Drawing No:

| GRID Architects<br>128 Southwark Street,<br>London SE1 0SW | +44 (0) 20 7593 3260 info@gridarchitects.co.uk www.gridarchitects.co.uk | Drav<br>DN |
|------------------------------------------------------------|-------------------------------------------------------------------------|------------|
|------------------------------------------------------------|-------------------------------------------------------------------------|------------|

Client: LS (Finchley Road) Limited

| o.uk | Drawn by:                 | Issued by:            | _ |
|------|---------------------------|-----------------------|---|
| o.uk | DN                        | SM                    |   |
|      | GRID Project No:<br>22036 | Scale @A1:<br>1 : 200 |   |