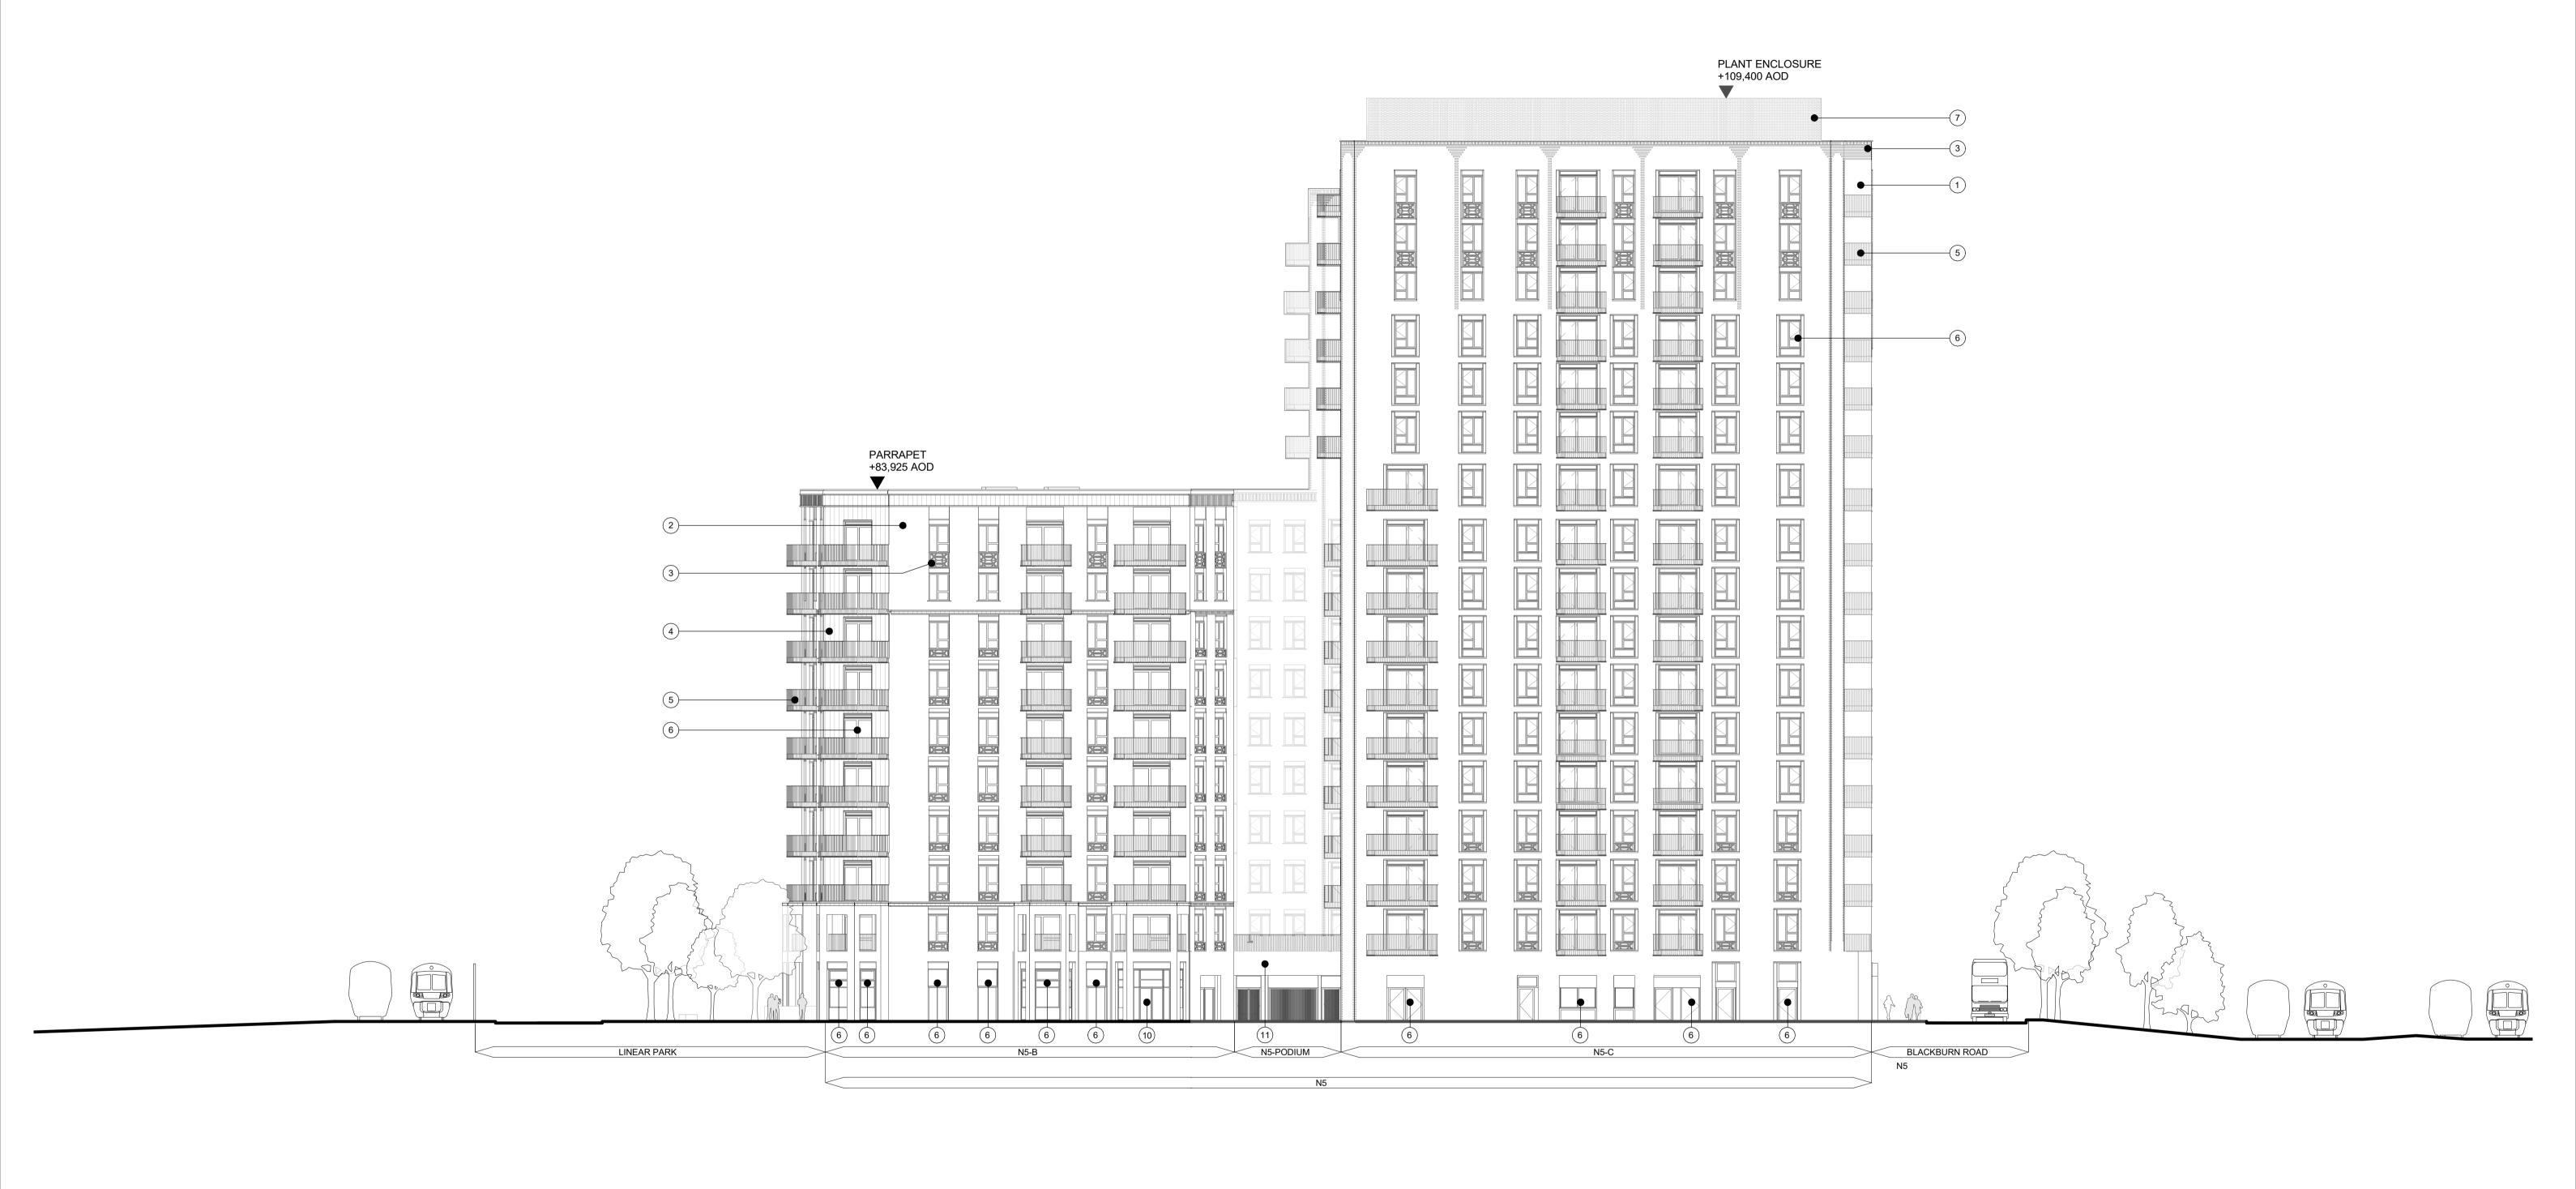

S

PLANNING

Key / Location:

Project Name O2 Finchley Road Detail Element 255 Finchley Rd, London NW3 6LU

4602\_001-GRD-N5Z-ZZZ-DR-A-PL300321 P1

Drawing Title:
N5\_Proposed East GA Elevation

| nitects<br>wark Street,<br>E1 0SW | +44 (0) 20 7593 3260<br>info@gridarchitects.co.uk<br>www.gridarchitects.co.uk | Drawn by:<br>DN           | Issued by:<br>SM      |  |
|-----------------------------------|-------------------------------------------------------------------------------|---------------------------|-----------------------|--|
| nchley Road) Limited              |                                                                               | GRID Project No:<br>22036 | Scale @A1:<br>1 : 200 |  |