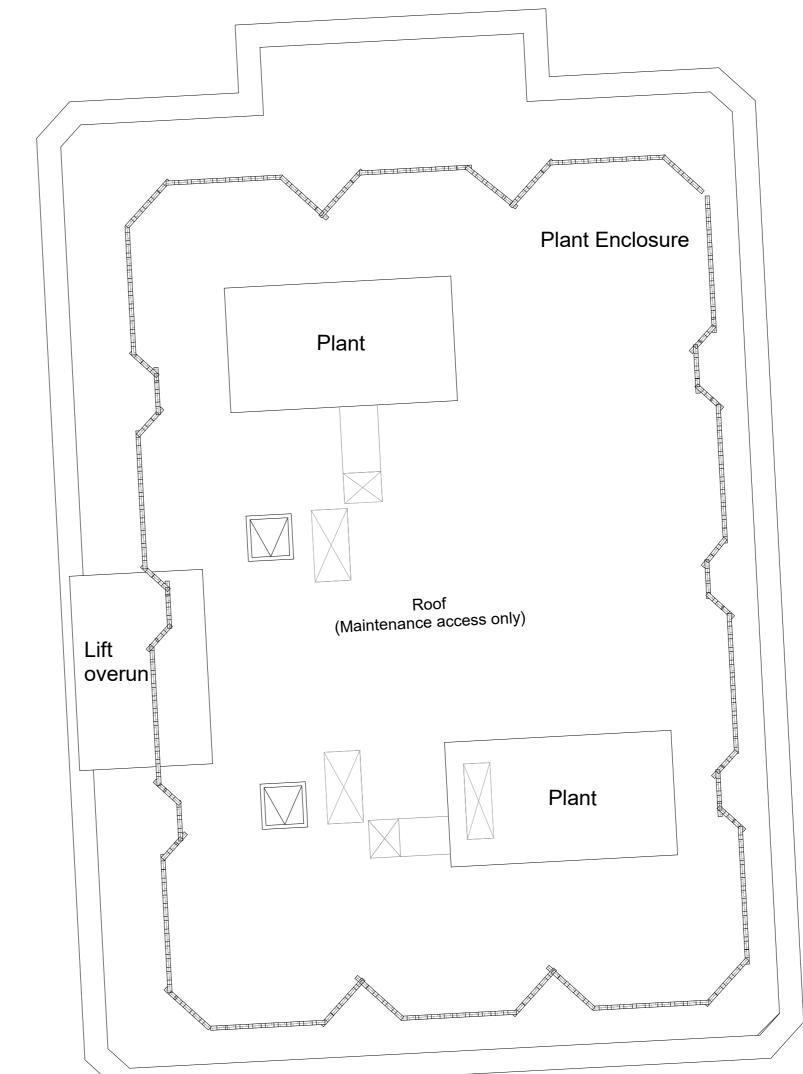

Drawing Title: N4\_Proposed Level15 GA Plan

Drawing No: 4602\_001-GRD-N4Z-115L-DR-A-PL210115 P1
Proj. Auth. Zone Lvl Type Disc. Dwg No.