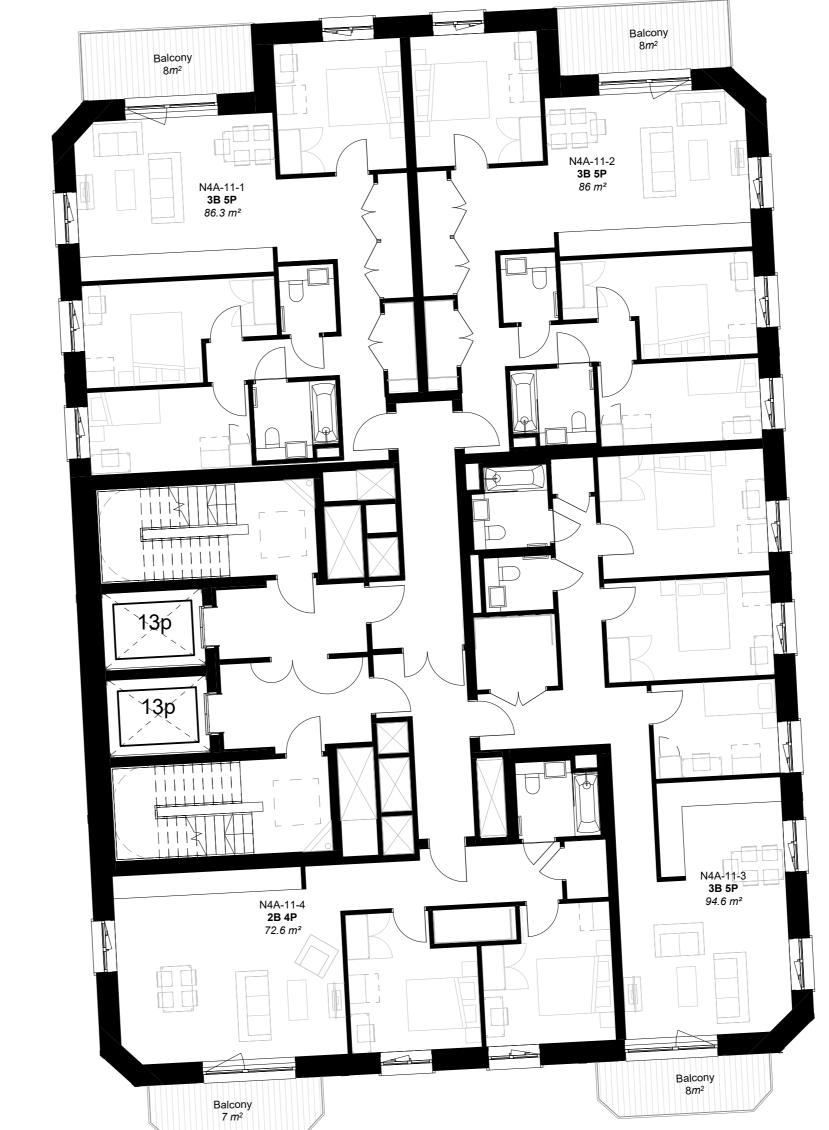

N4C-11-6 2B 4P 72.5 m² N4C-11-5 1B 2P 51.3 m<sup>2</sup> N4C-11-4 **1B 2P** 50.6 m<sup>2</sup>

Do not scale from this drawing.
Discrepancies must be reported immediately to the Architect before

The internal layouts within the