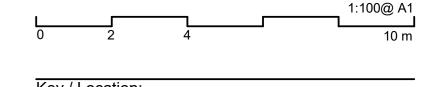

LS (Finchley Road) Limited

Project Name

O2 Finchley Road Detail Element 255 Finchley Rd, London NW3 6LU

Drawing Title:
N4\_Proposed Level 11-14 GA Plan

Issued by: GRID Project No: Scale @A0: 1:100

Drawing No: 4602\_001-GRD-N4Z-111L-DR-A-PL210111 P1
Proj. Auth. Zone Lvl Type Disc. Dwg No.