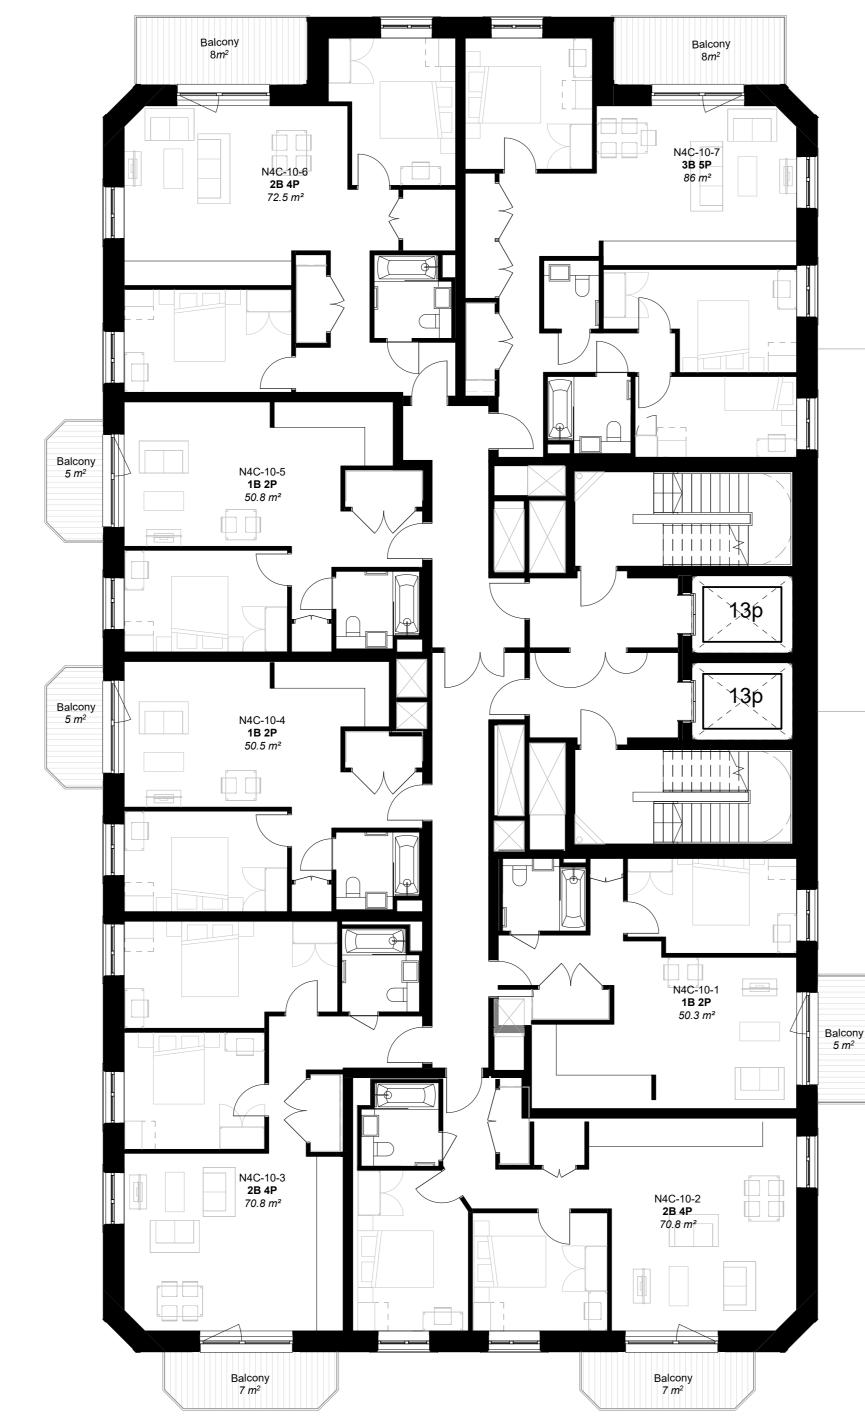

N4C-10-6 2B 4P 72.5 m² N4C-10-5 1B 2P 50.8 m<sup>2</sup> N4C-10-4 **1B 2P** 50.5 m<sup>2</sup>

-----

**BUILDING N5A** 

-----*J* 

**BUILDING N5B** 

Do not scale from this drawing.
Discrepancies must be reported immediately to the Architect before