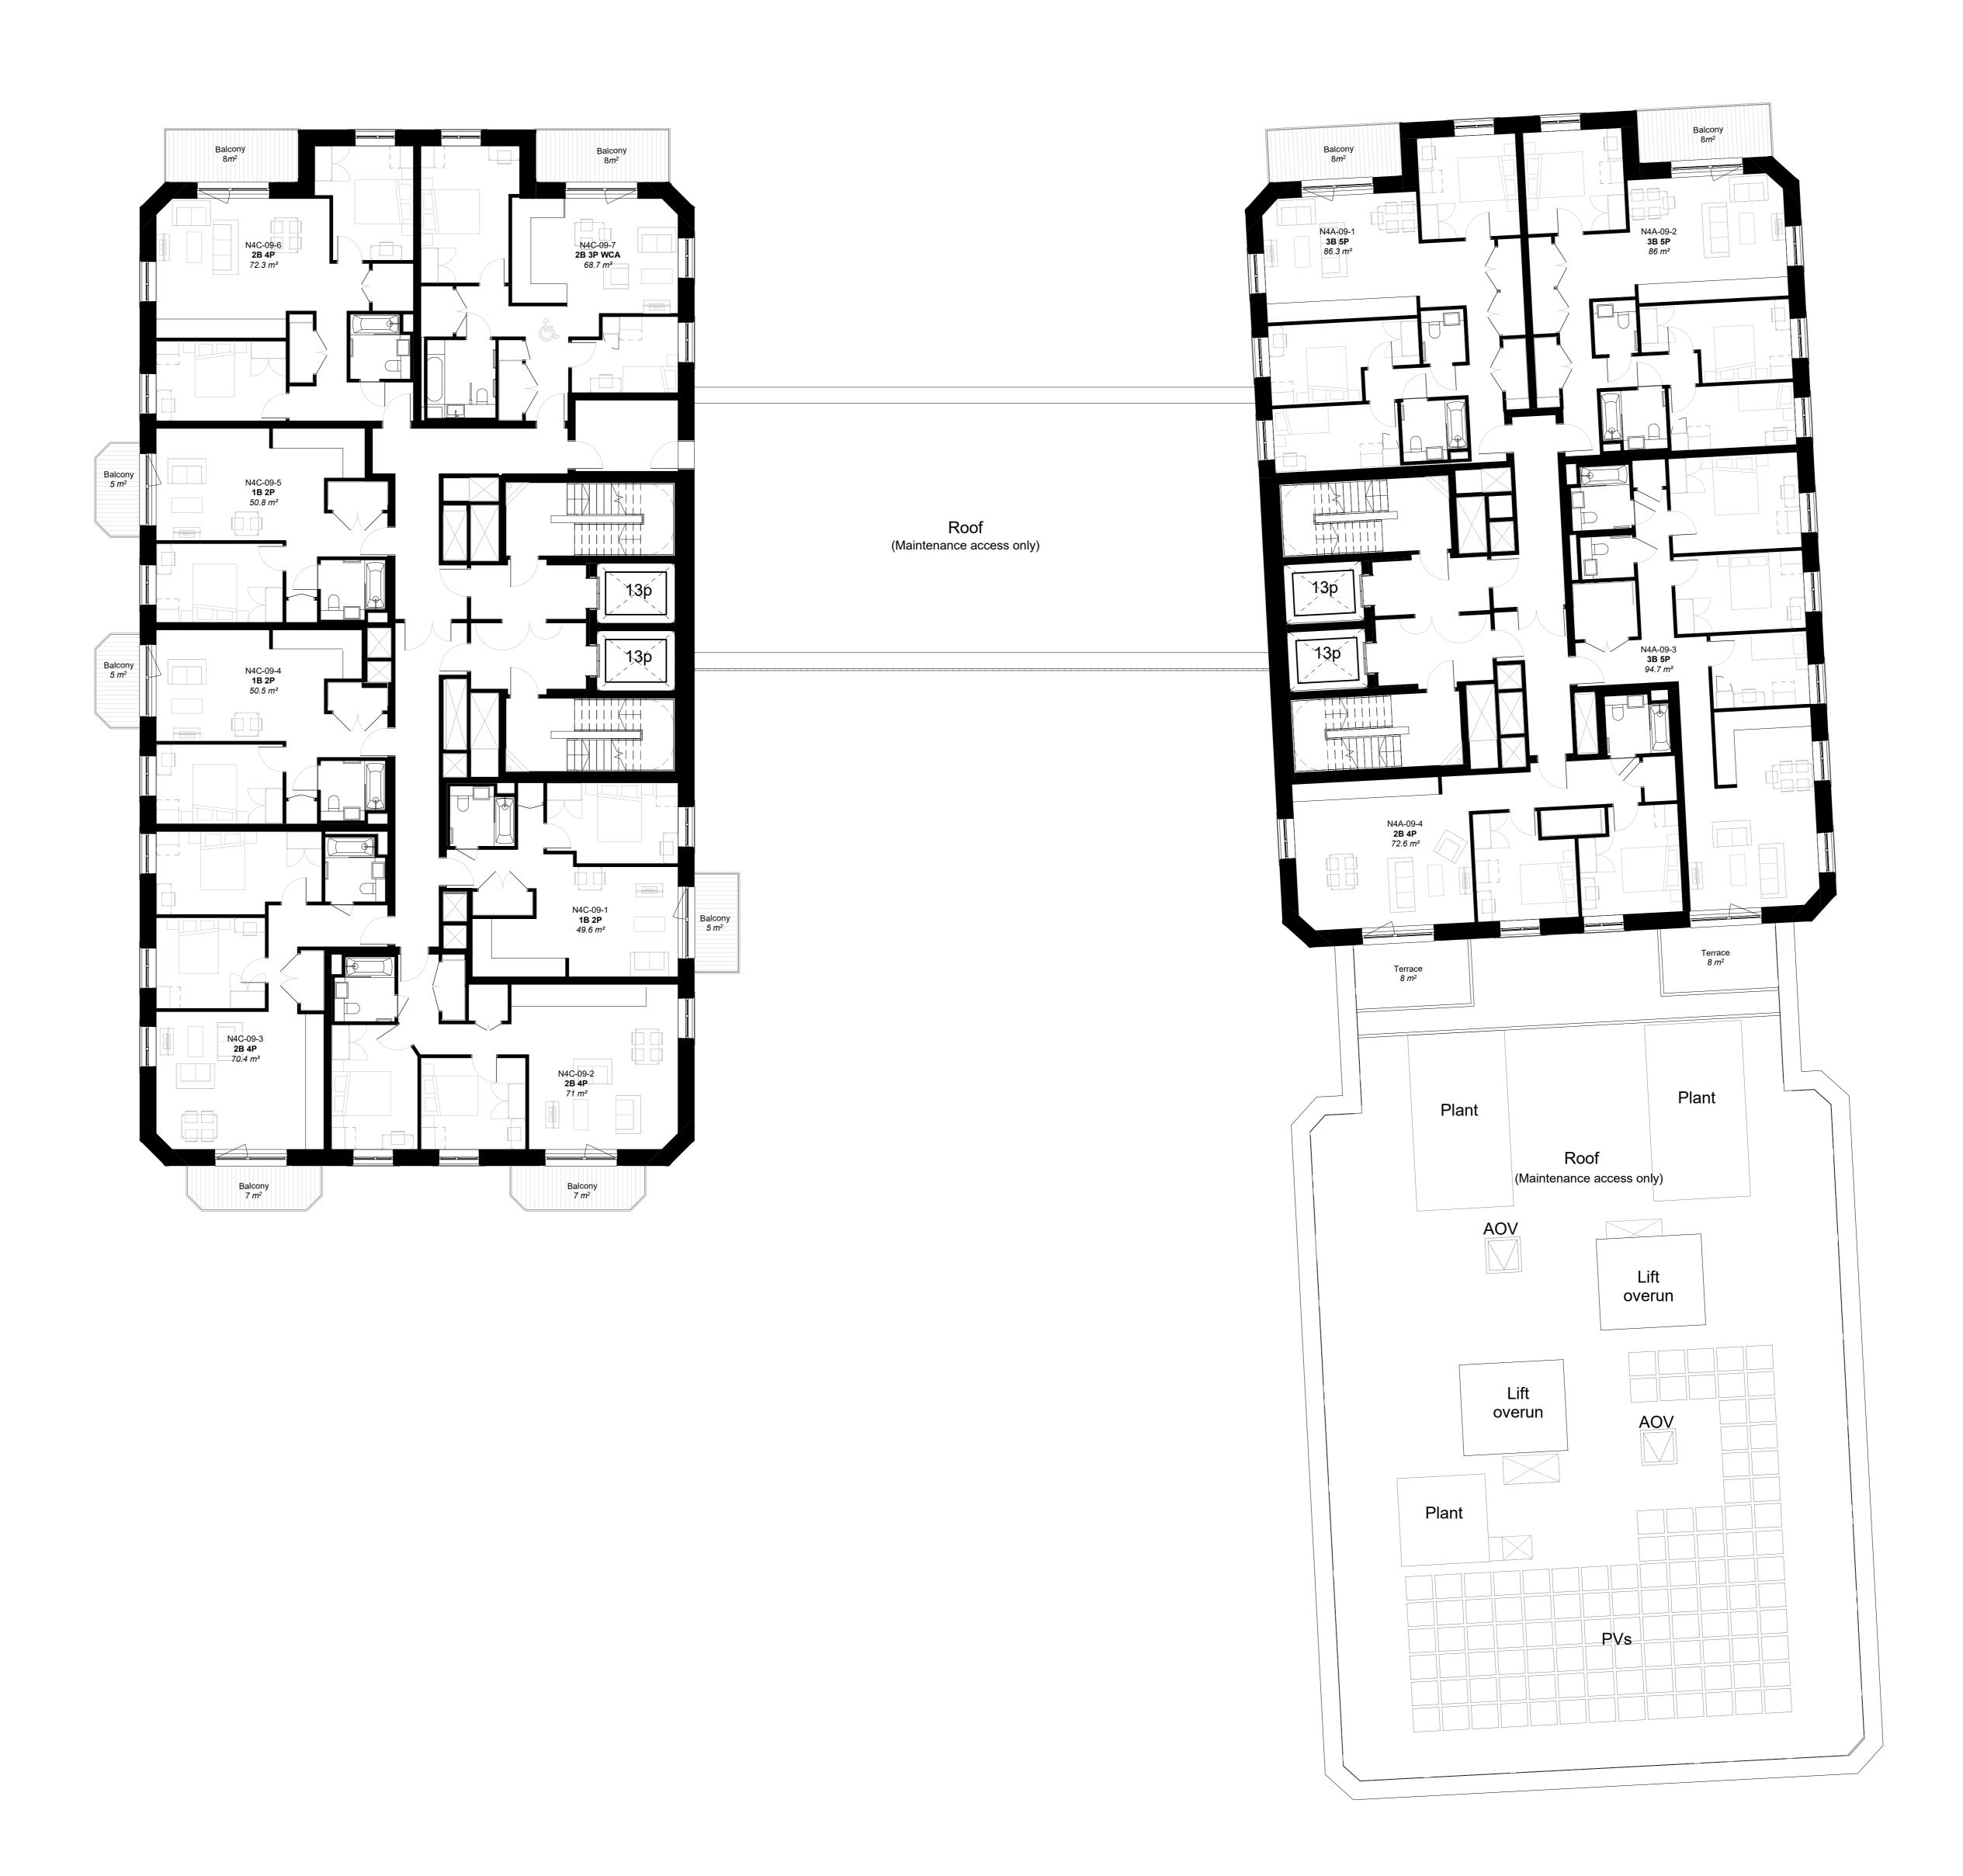

PLEASE NOTE: The internal layouts within the apartments, houses, ancillary spaces and commercial units will be subject to \_\_\_\_\_ design development. Internal fittings and furniture are illustrative only. The precise locations of walls and internal doors, and the detailed layout of the bathroom and kitchen areas will be the subject of non-material changes and may vary from the internal layouts set out in these plans. These minor alterations will not affect the position and arrangement of the external doors and windows.

LS (Finchley Road) Limited

Project Name

O2 Finchley Road Detail Element 255 Finchley Rd, London NW3 6LU

Drawing Title: N4\_Proposed Level 09 GA Plan

Issued by: GRID Project No: Scale @A0: 1:100

4602\_001-GRD-N4Z-109L-DR-A-PL210109 P1
Proj. Auth. Zone Lvl Type Disc. Dwg No.