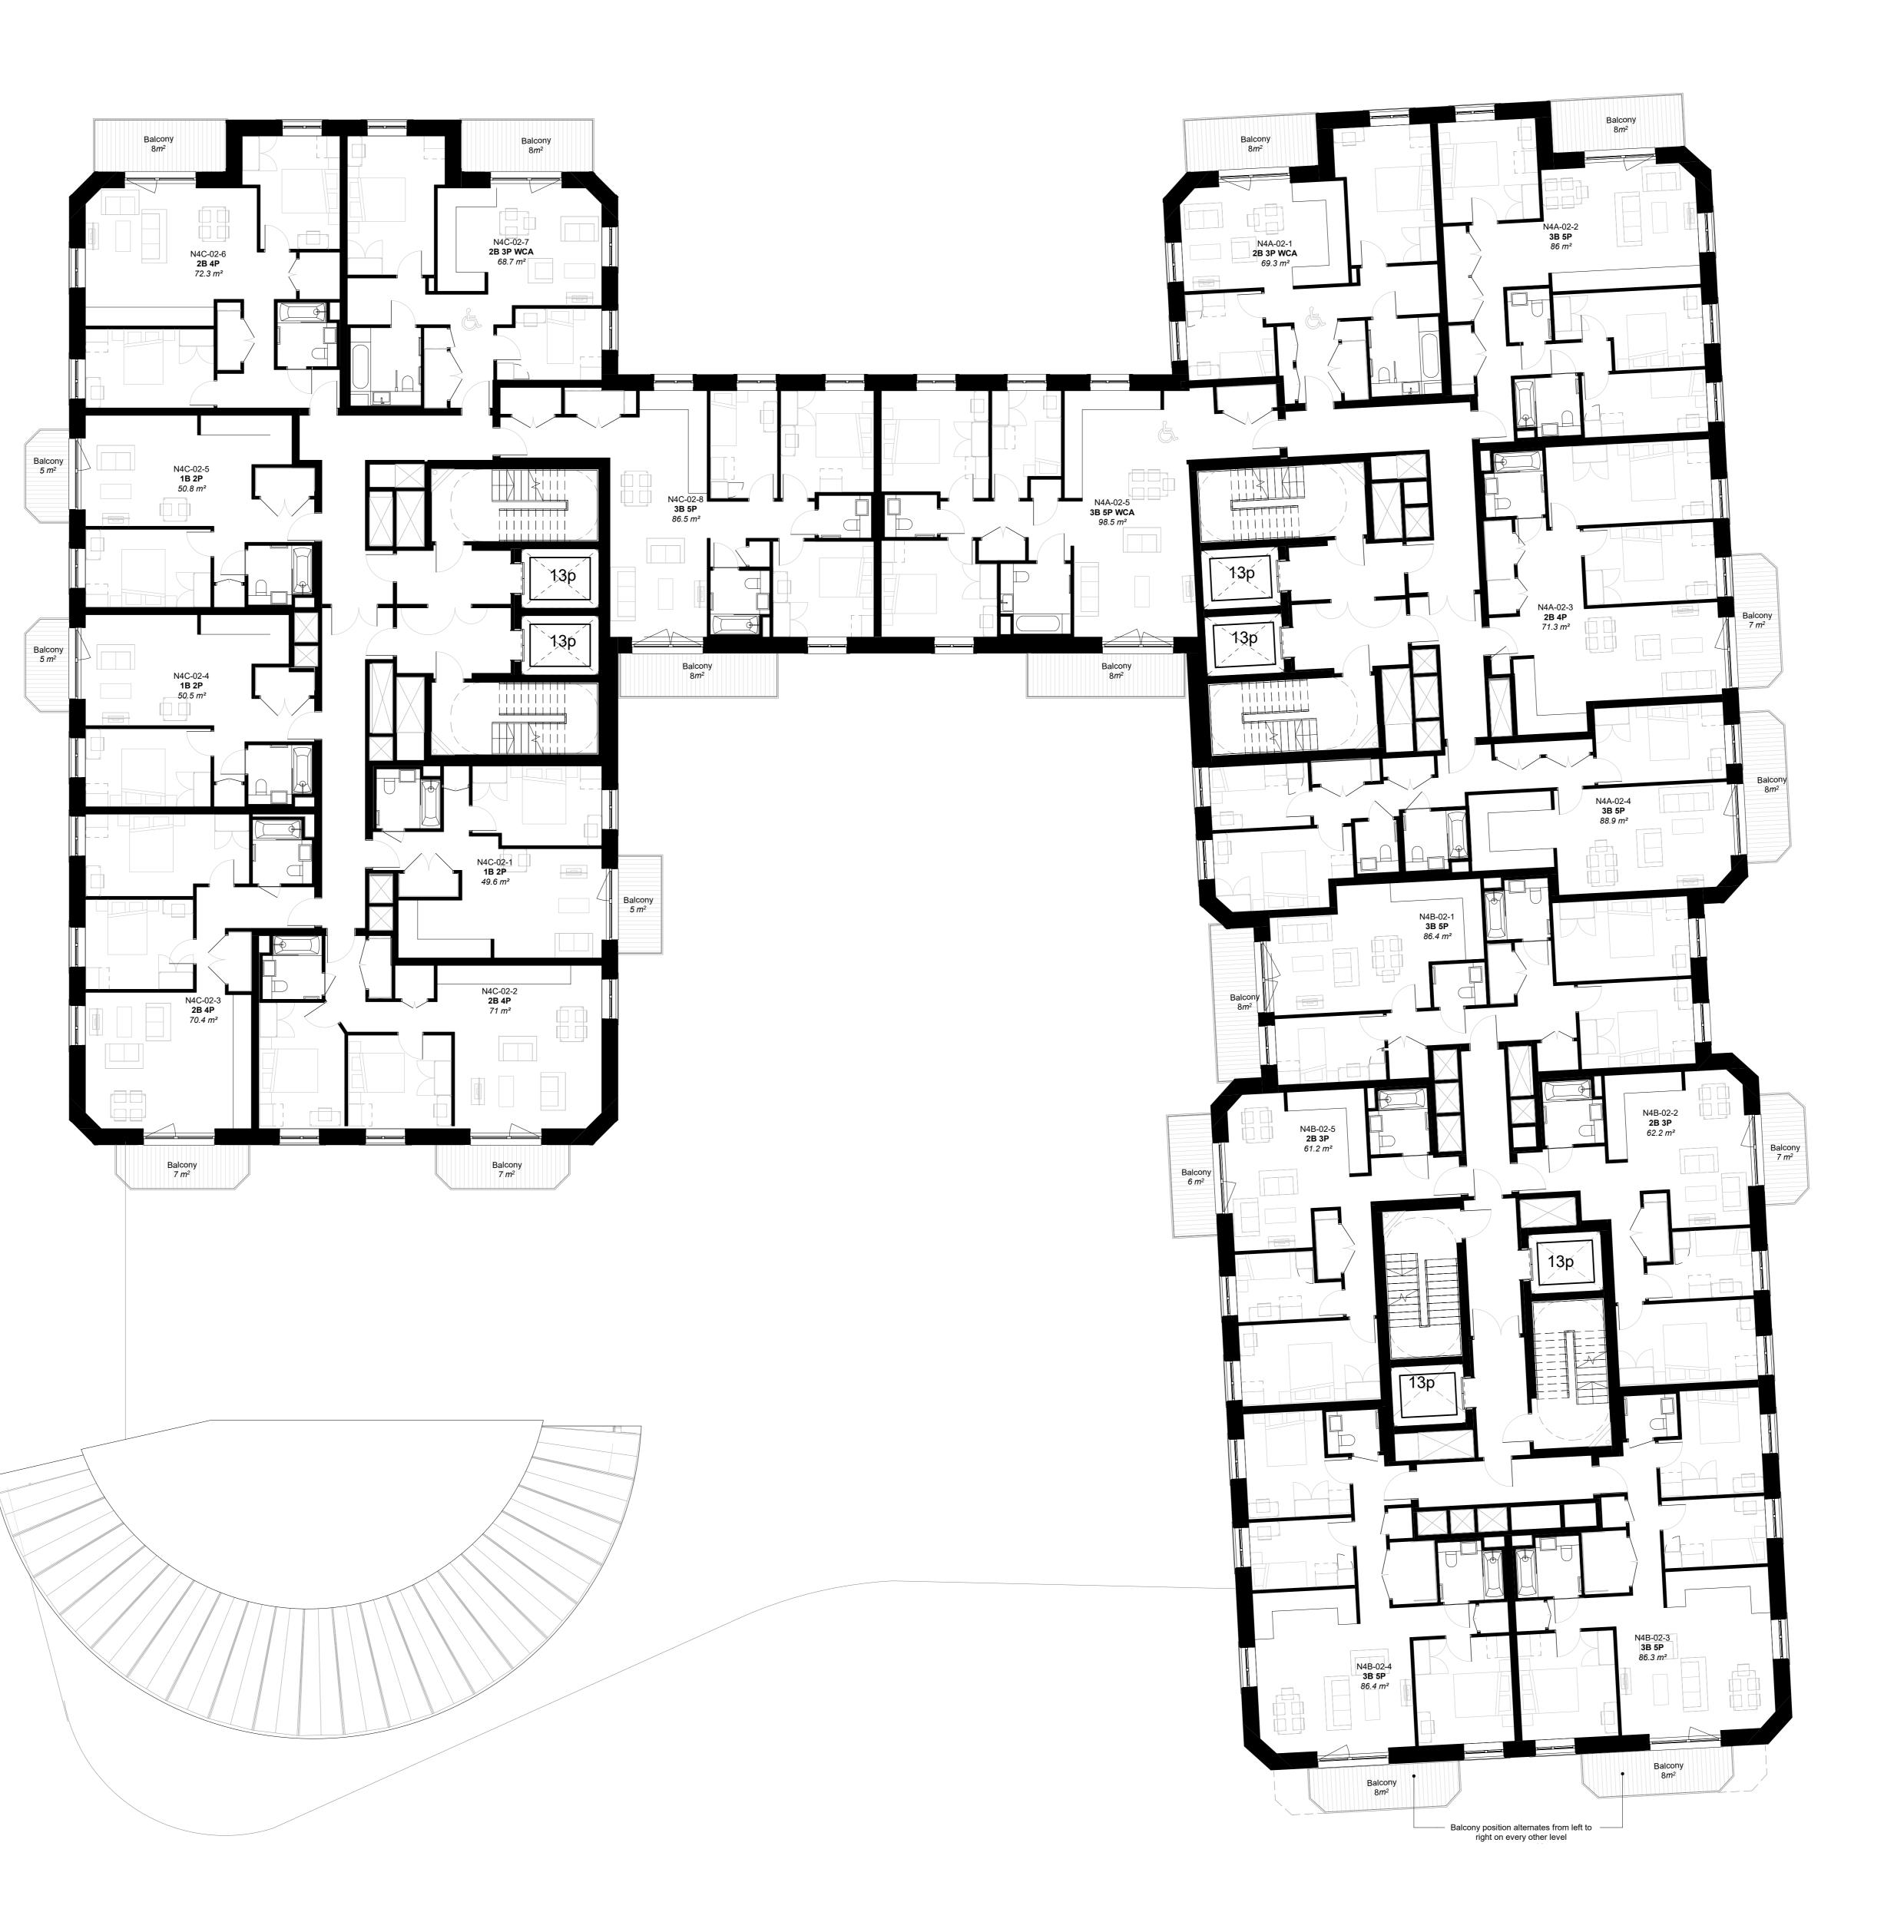

## PLEASE NOTE:

The internal layouts within the apartments, houses, ancillary spaces and commercial units will be subject to \_\_\_\_\_ design development. Internal fittings and furniture are illustrative only. The precise locations of walls and internal doors, and the detailed layout of the bathroom and kitchen areas will be the subject of non-material changes and may vary from the internal layouts set out in these plans. These minor alterations will not affect the position and arrangement of the external doors and windows.

GRID Project No:

LS (Finchley Road) Limited

O2 Finchley Road Detail Element 255 Finchley Rd, London NW3 6LU

Drawing Title: N4\_Proposed Level 02-08 GA Plan

Issued by:

Scale @A0:

1 : 100

SM