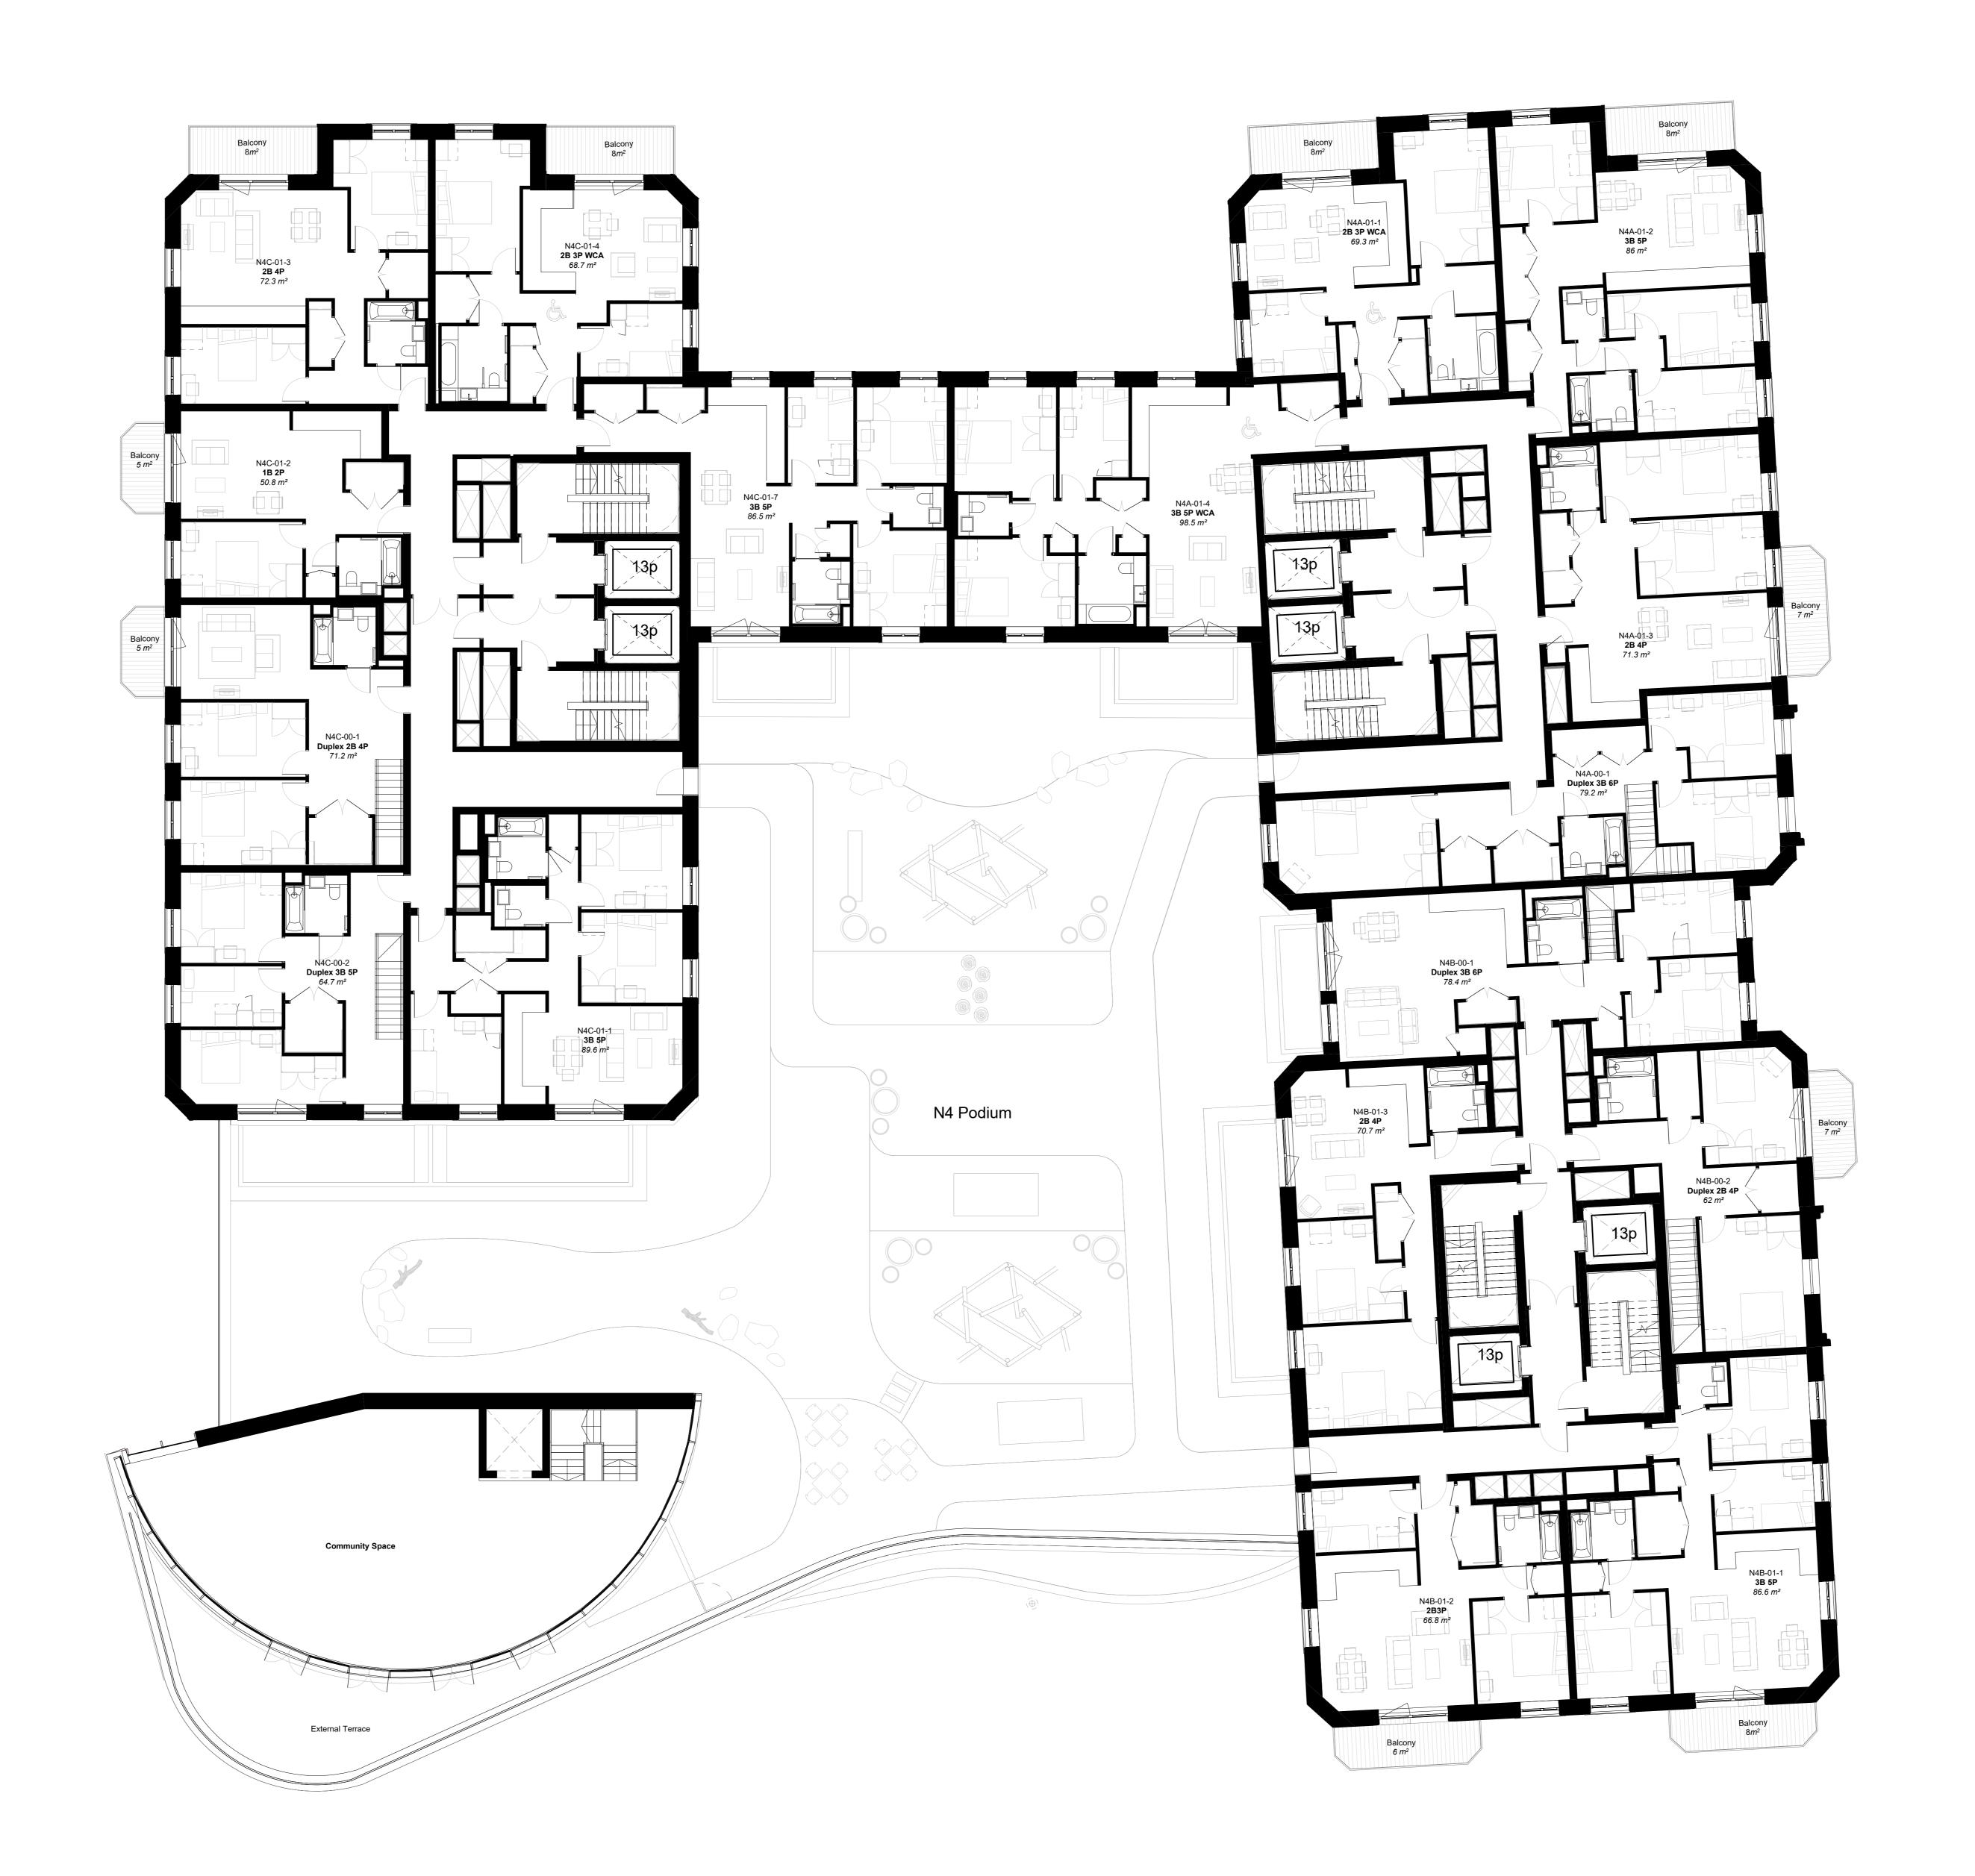

PLEASE NOTE: The internal layouts within the apartments, houses, ancillary spaces and commercial units will be subject to \_\_\_\_\_ design development. Internal fittings and furniture are illustrative only. The precise locations of walls and internal doors, and the detailed layout of the bathroom and kitchen areas will be the subject of non-material changes and may vary from the internal layouts set out in these plans. These minor alterations will not affect the position and arrangement of the external doors and windows.

LS (Finchley Road) Limited

Project Name

O2 Finchley Road Detail Element 255 Finchley Rd, London NW3 6LU

Drawing Title: N4\_Proposed Level 01 GA Plan

Issued by: GRID Project No: Scale @A0: 1:100

4602\_001-GRD-N4Z-101L-DR-A-PL210101 P1
Proj. Auth. Zone Lvl Type Disc. Dwg No.