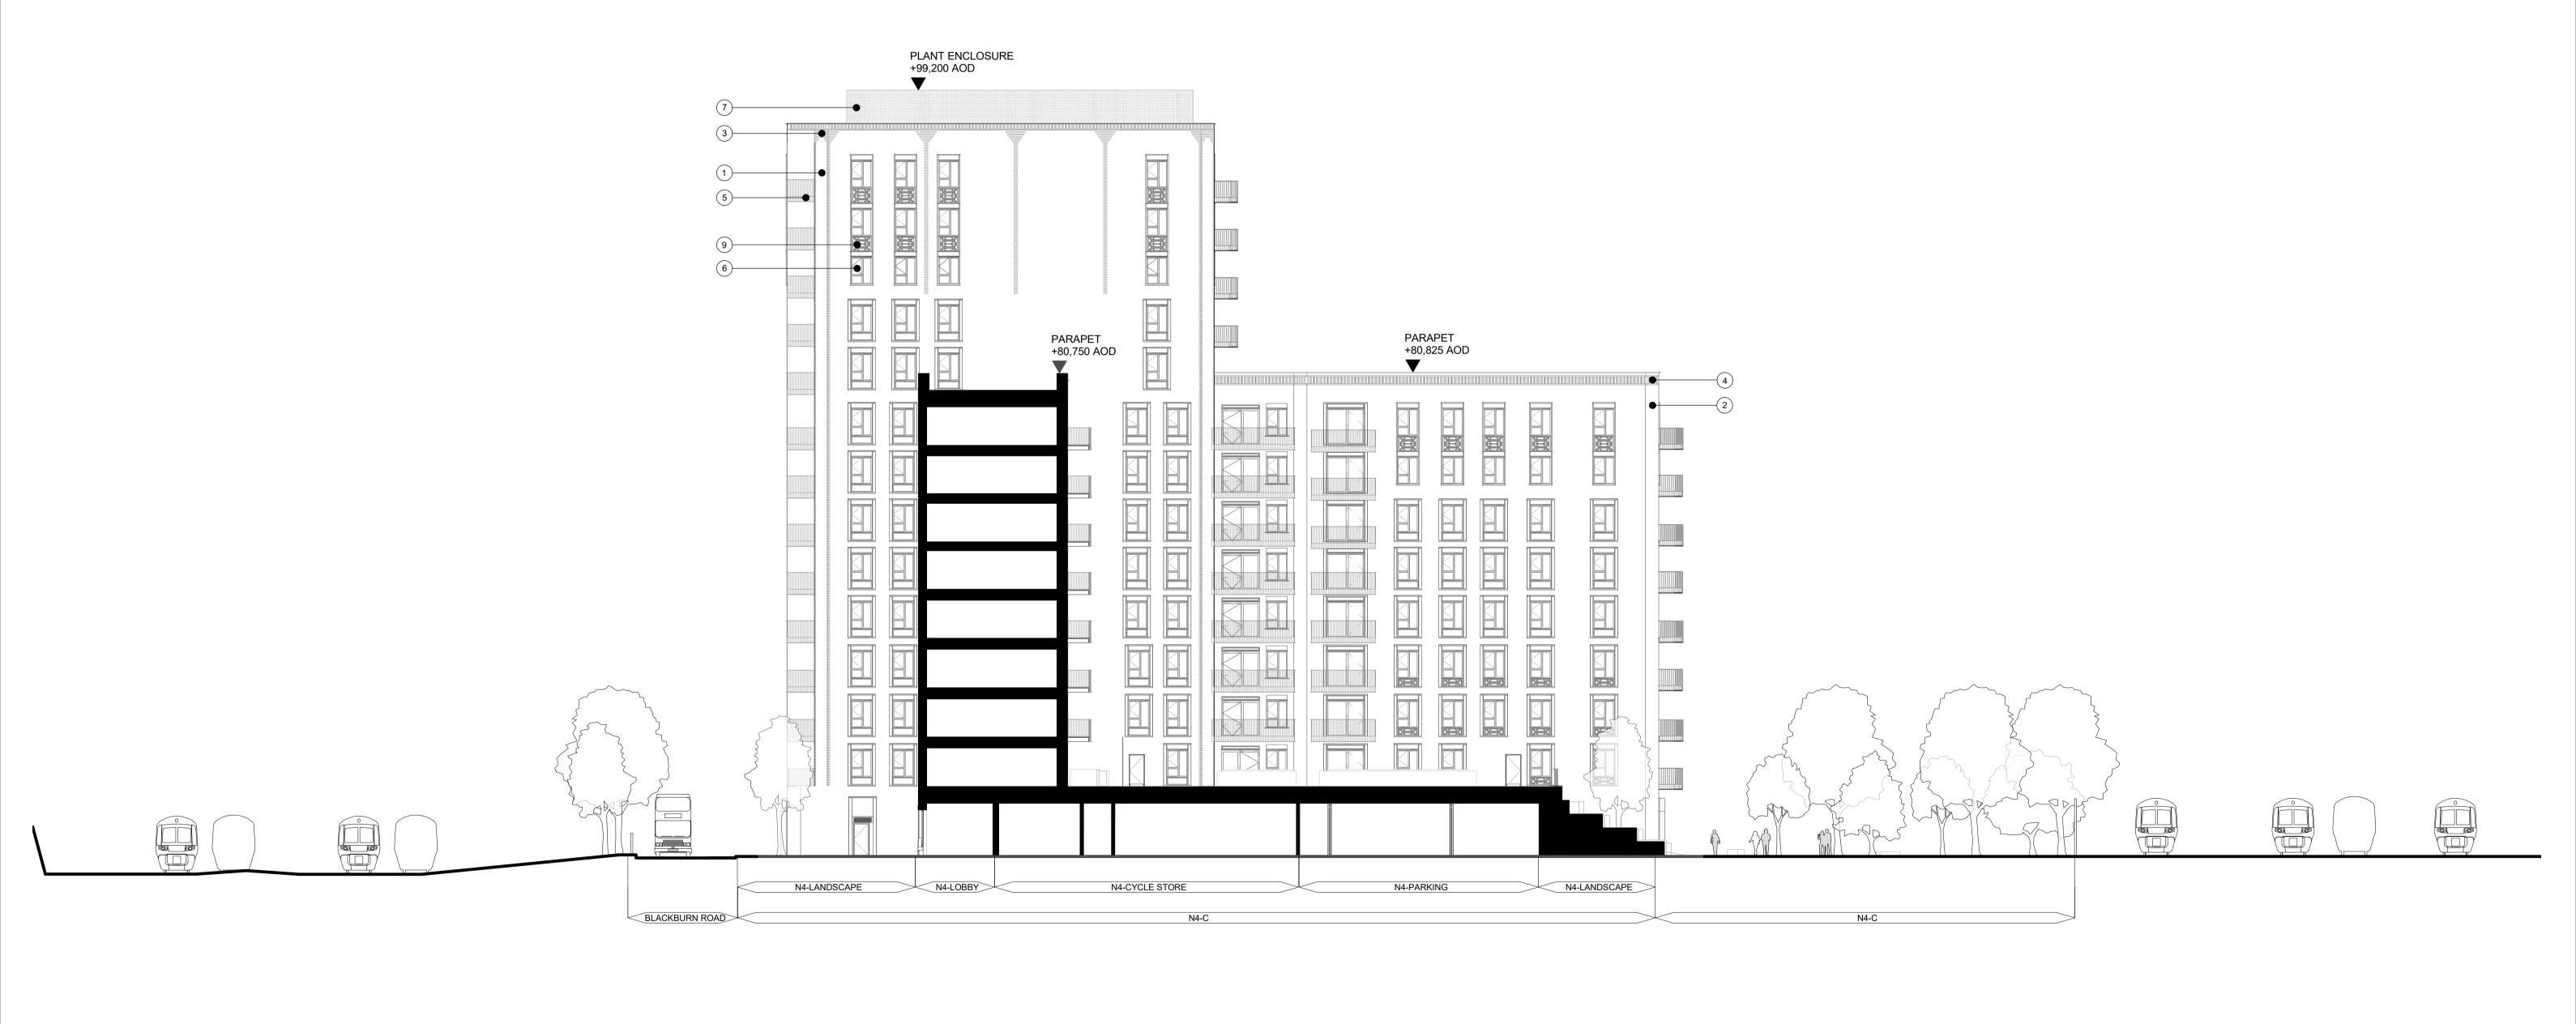

O2 Finchley Road Detail Element 255 Finchley Rd, London NW3 6LU

N4\_Proposed Short GA Section East

Issued by:

Scale @A1:

1:200

SM

4602\_001-GRD-N4Z-ZZZ-DR-A-PL210302 P1

Rev: Notes: P1 Planning

Only figured dimensions are to be used.Check all dimensions on site before fabrication or setting out.

Date: Dwn: Iss: 31.01.2025 DH SM

Brick Type 1
Brick Type 2
Stitch Brick Pattern

4 Textured Brickwork

6 Window/Door7 Plant Enclosure8 Glazed Balustrade

9 Window Panel

11 Brick Type 3 12 Brick Type 4

10 GF Feature Entrance

5 Metalwork