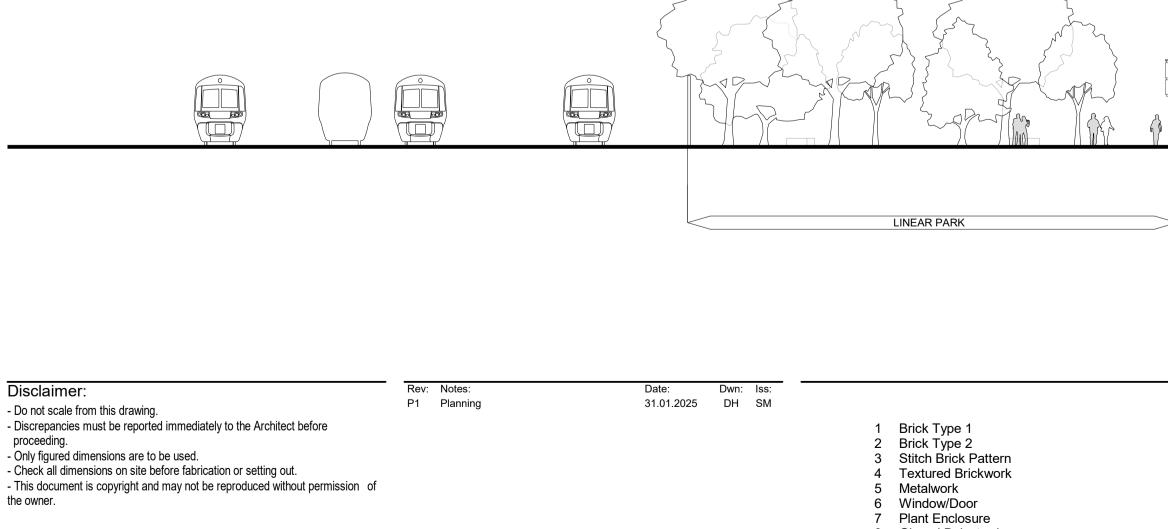

8 Glazed Balustrade

9 Window Panel
10 GF Feature Entrance
11 Brick Type 3
12 Brick Type 4

1:200@ A1 \_\_\_\_\_\_\_ 20 m

- This document is copyright and may not be reproduced without permission of the owner.