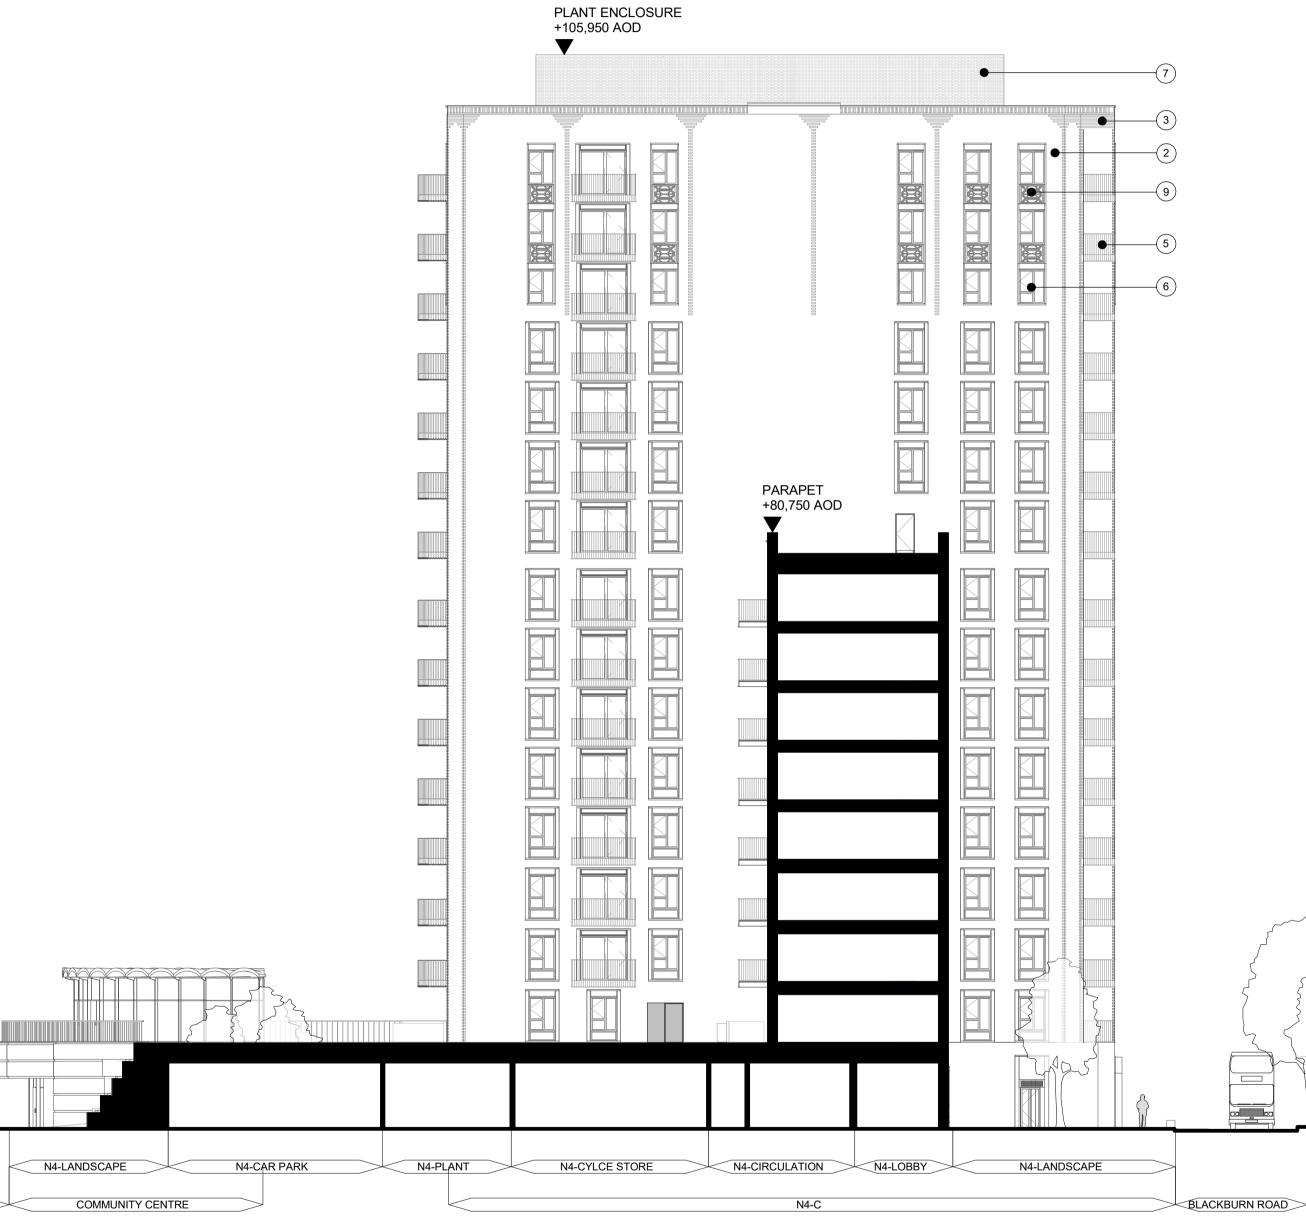

8 Glazed Balustrade

9 Window Panel
10 GF Feature Entrance
11 Brick Type 3
12 Brick Type 4

1:200@ A1 \_\_\_\_\_\_\_ 20 m

- This document is copyright and may not be reproduced without permission of the owner.

## Project Name O2 Finchley Road Detail Element 255 Finchley Rd, London NW3 6LU

Drawing Title:

N4\_Proposed Short GA Section West

Drawn by:

DN

Issued by: SM

LS (Finchley Road) Limited

GRID Project No: 22036