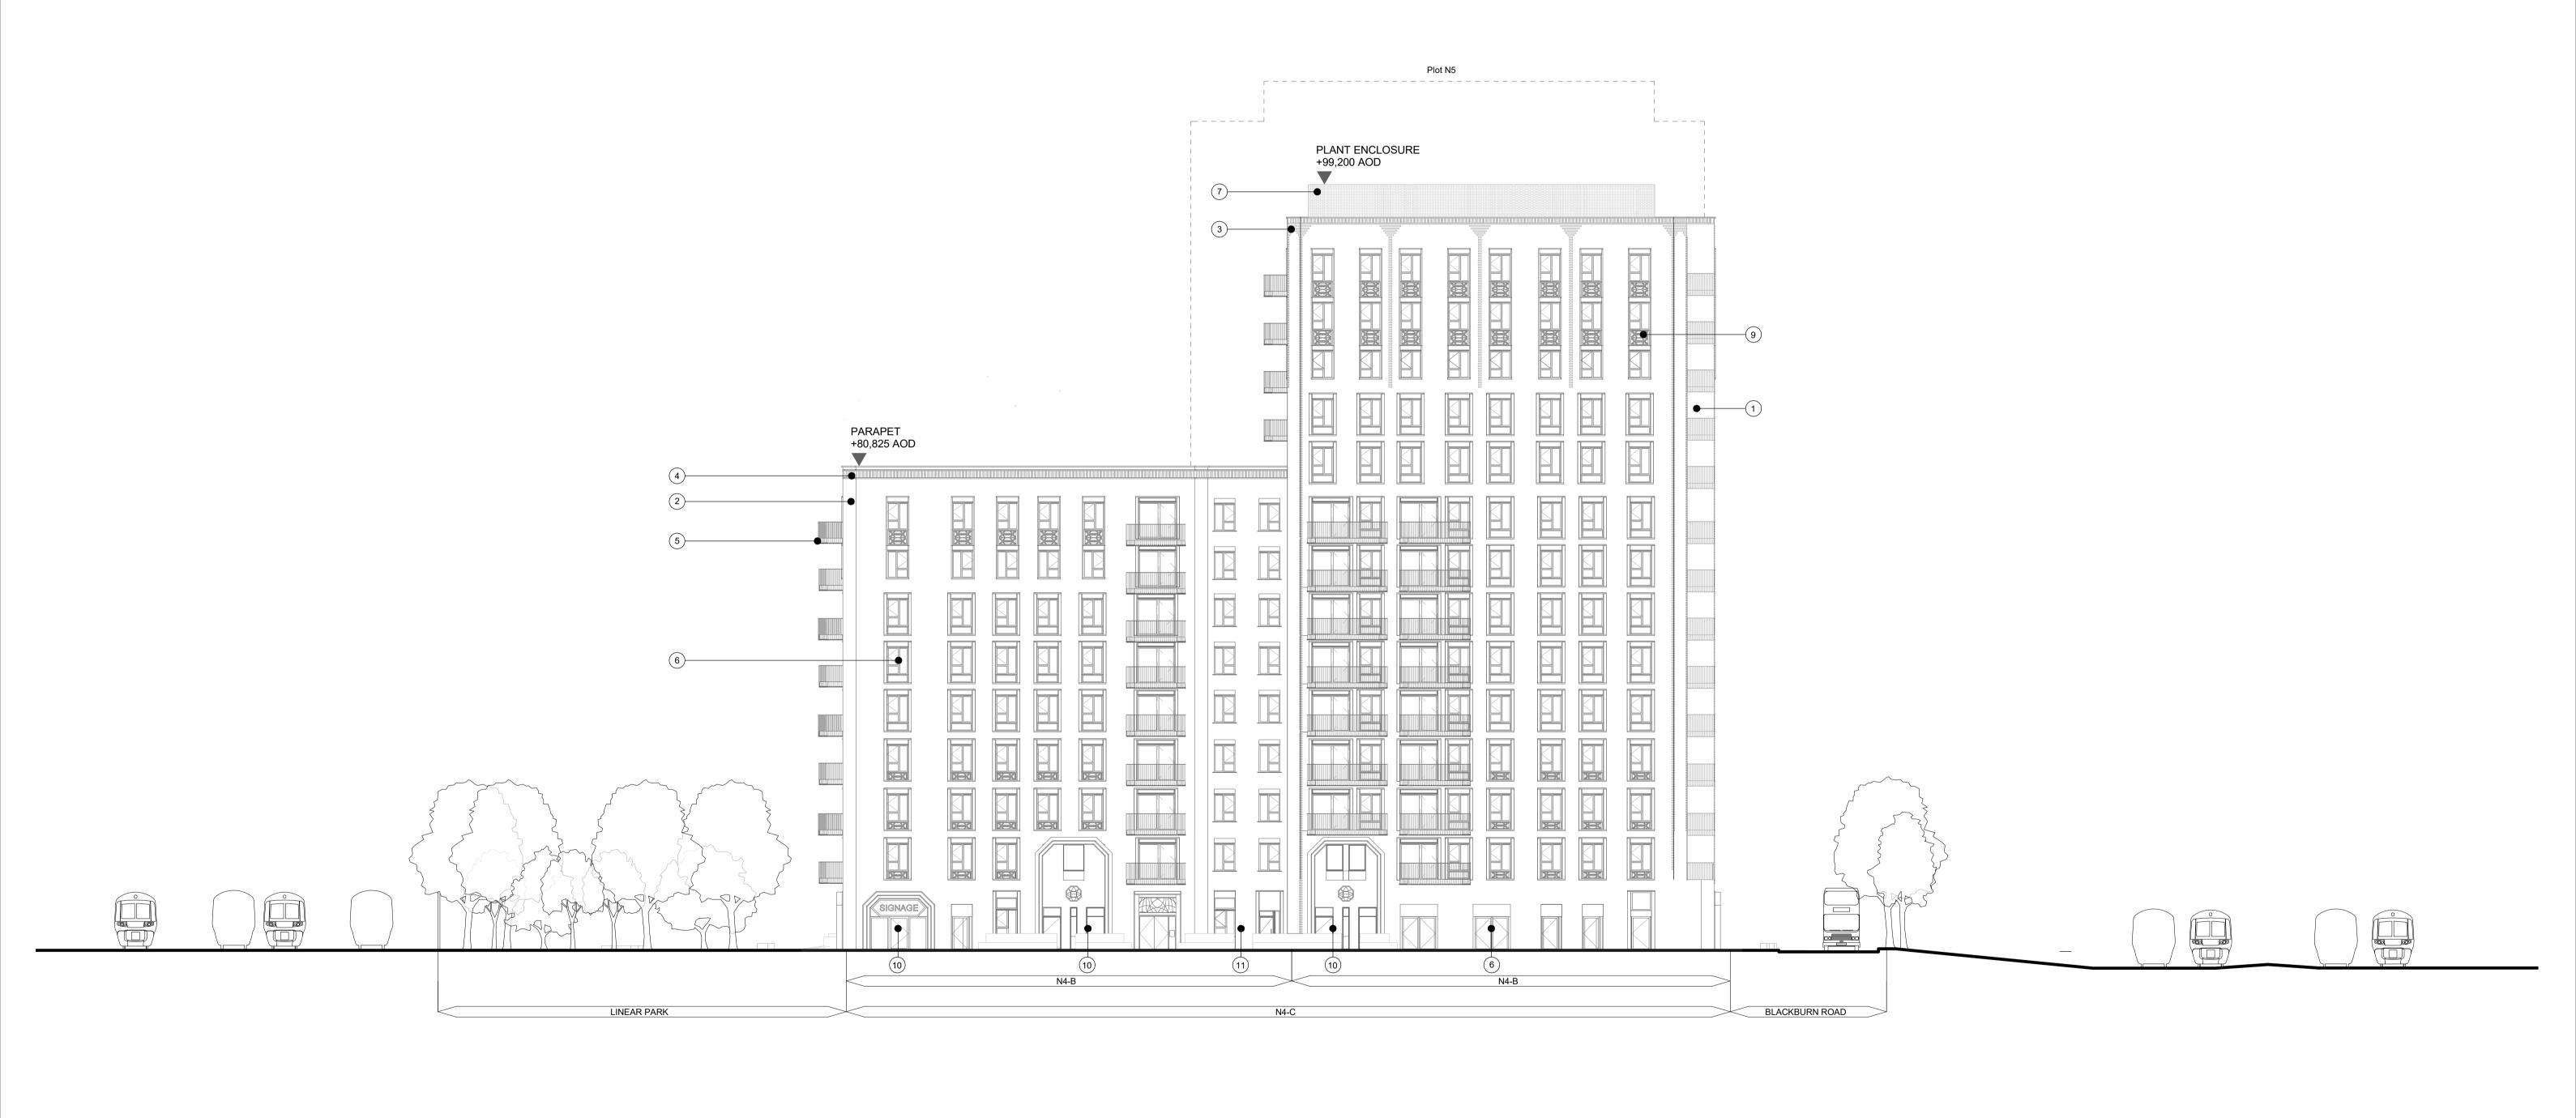

O2 Finchley Road Detail Element 255 Finchley Rd, London NW3 6LU

N4\_Proposed East GA Elevation

Issued by:

Scale @A1:

1:200

SM

4602\_001-GRD-N4Z-ZZZ-DR-A-PL200311 P1

Rev: Notes: P1 Planning

Only figured dimensions are to be used.Check all dimensions on site before fabrication or setting out.

Date: Dwn: Iss: 31.01.2025 DH SM

Brick Type 1
Brick Type 2
Stitch Brick Pattern

4 Textured Brickwork

6 Window/Door7 Plant Enclosure8 Glazed Balustrade

9 Window Panel

11 Brick Type 3 12 Brick Type 4

10 GF Feature Entrance

5 Metalwork