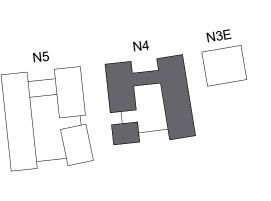

**BUILDING N3E** 

`\_----

Rev: Notes: P1 Planning Date: Dwn: Iss: 31.01.2025 DH SM

Purpose of Issue: PLANNING

GRID Architects 128 Southwark Street, London SE1 0SW

+44 (0) 20 7593 3260 info@gridarchitects.co.uk www.gridarchitects.co.uk

LS (Finchley Road) Limited

Project Name

O2 Finchley Road Detail Element 255 Finchley Rd, London NW3 6LU

Drawing Title:
N4\_Proposed Level 16 GA Roof Plan

Issued by: GRID Project No: Scale @A0:

1:100

Drawing No: 4602\_001-GRD-N4Z-116R-DR-A-PL210116 P1
Proj. Auth. Zone Lvl Type Disc. Dwg No.