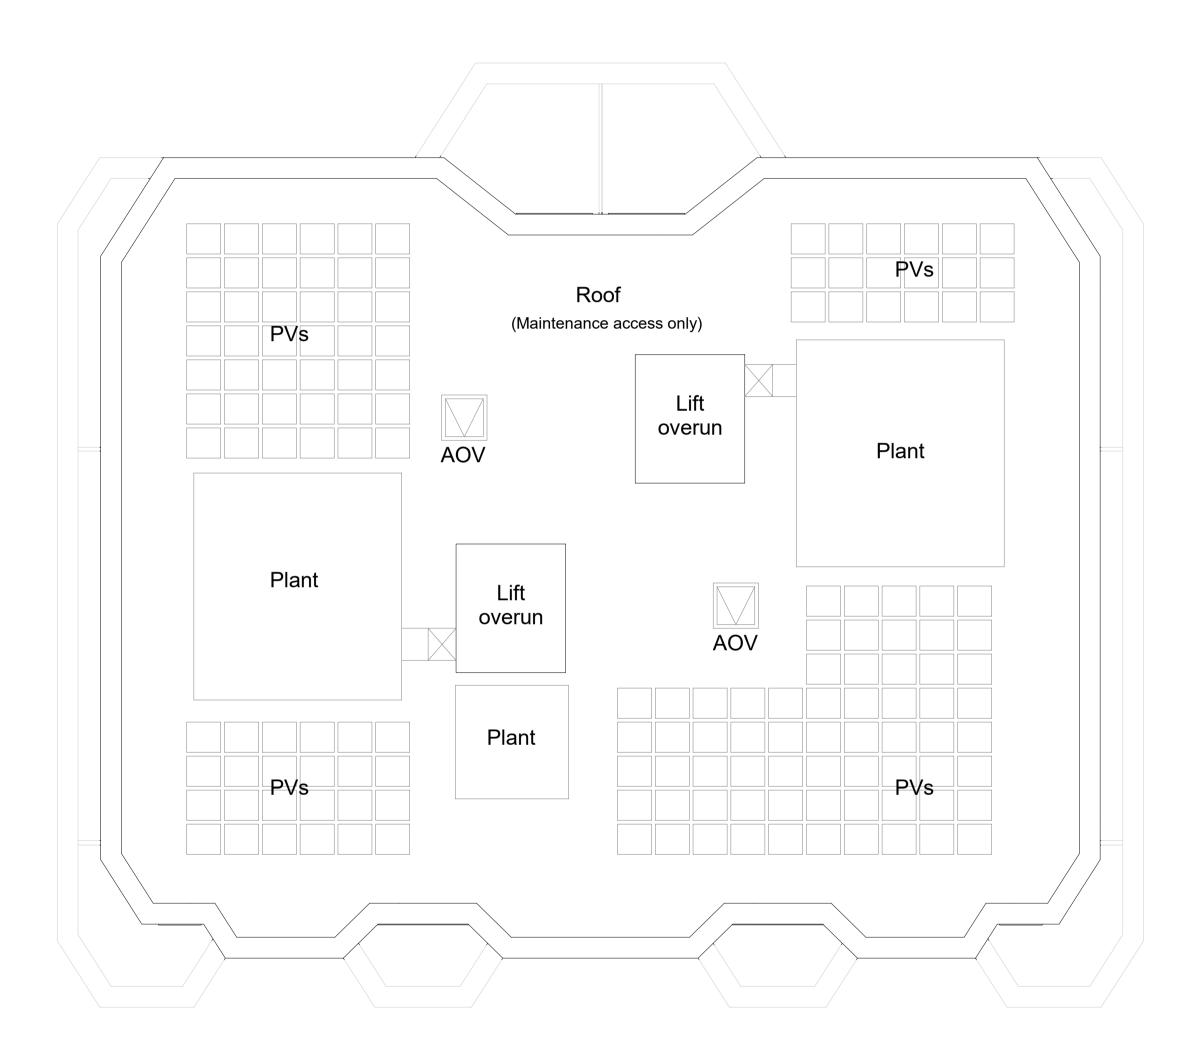

LS (Finchley Road) Limited

Project Name

O2 Finchley Road Detail Element 255 Finchley Rd, London NW3 6LU

Drawing Title: N3E\_Proposed Roof GA Plan

| Drawn by:<br>JF           | Issued by:            |  |
|---------------------------|-----------------------|--|
| GRID Project No:<br>22036 | Scale @A1:<br>1 : 100 |  |