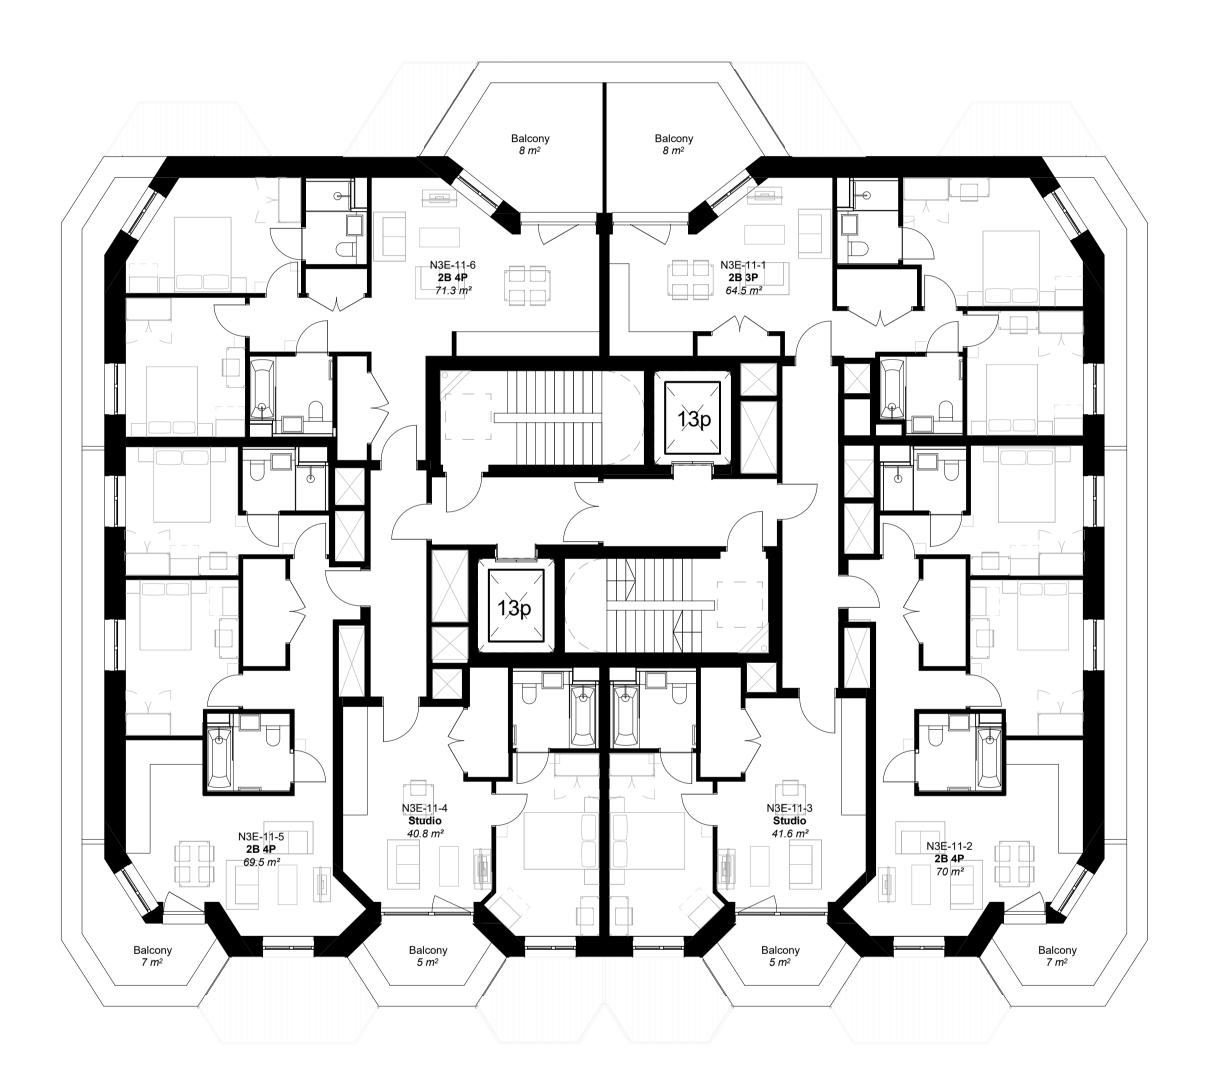

## PLEASE NOTE:

The internal layouts within the apartments, houses, ancillary spaces and commercial units will be subject to design development. Internal fittings and furniture are illustrative only. The precise locations of walls and internal doors, and the detailed layout of the bathroom and kitchen areas will be the subject of non-material changes and may vary from the internal layouts set out in these plans. These minor alterations will not affect the position and arrangement of the external doors and windows.

LS (Finchley Road) Limited

Project Name

O2 Finchley Road Detail Element 255 Finchley Rd, London NW3 6LU

Drawing Title: N3E\_Proposed Level 11 GA Plan

| Drawn by:          | Issued by:           |
|--------------------|----------------------|
| SM                 | MKP                  |
| GRID Project No:   | Scale @A1:           |
| 22036              | 1:100                |
| Drawing No:        | Revision             |
| 4602 001-GRD-N3E-1 | 11L-DR-A-PL110111 P1 |