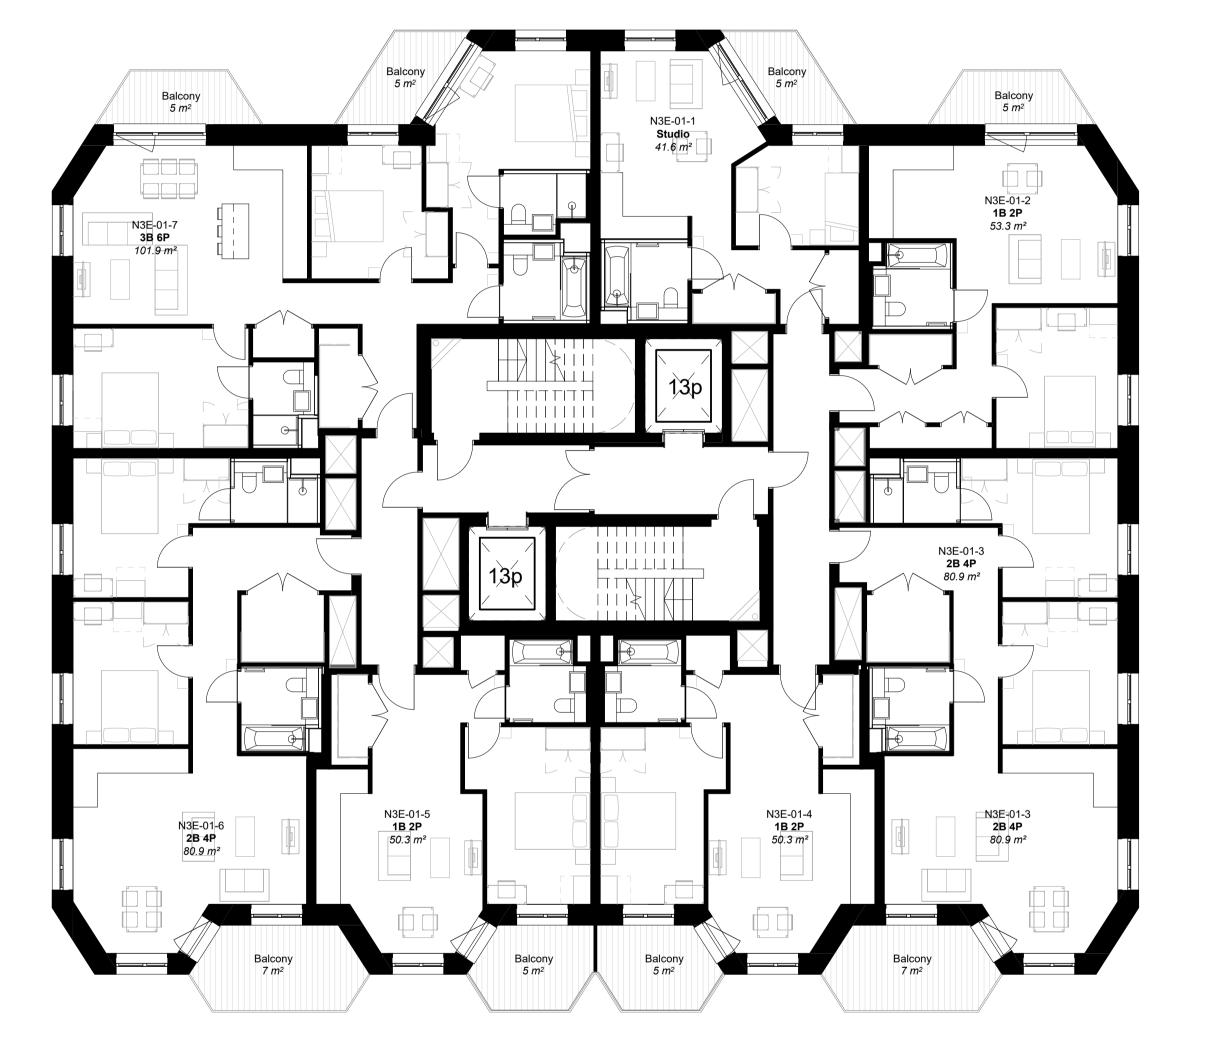

## PLEASE NOTE:

The internal layouts within the apartments, houses, ancillary spaces and commercial units will be subject to design development. Internal fittings and furniture are illustrative only. The precise locations of walls and internal doors, and the detailed layout of the bathroom and kitchen areas will be the subject of non-material changes and may vary from the internal layouts set out in these plans. These minor alterations will not affect the position and arrangement of the external doors and windows.

Plot N3

\_-----

Key / Location:

Rev: Notes: P1 Planning

Date: Dwn: Iss: 31.01.2025 DH SM

Purpose of Issue: **PLANNING** 

GRID Architects 128 Southwark Street, London SE1 0SW

+44 (0) 20 7593 3260 info@gridarchitects.co.uk www.gridarchitects.co.uk

Revision:

LS (Finchley Road) Limited

Project Name

Drawing No:

O2 Finchley Road Detail Element 255 Finchley Rd, London NW3 6LU

Drawing Title: N3E\_Proposed Level 01-10 GA Plan

| rawn by:         | Issued by: |
|------------------|------------|
| F                | SM         |
|                  | <u> </u>   |
| GRID Project No: | Scale @A1: |
| 2036             | 1 : 100    |